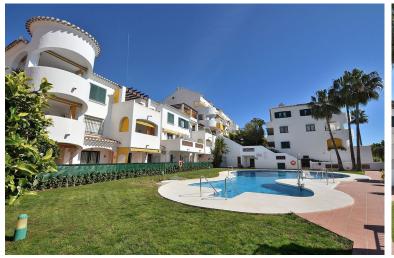

## APARTMENT IN BENALMADENA COSTA

Apartment located in the renowned PARQUE DE LA PALOMA area (Benalmádena), in a beautiful Andalusian-style complex with 2 communal swimming pools, garden and 2 bbq areas. Large SOUTH FACING TERRACE of 30 M2, perfect to enjoy the great weather of Costa del Sol. Fantastic location walking distance to all amenities. The beach is located at just 800 metres and Arroyo de la Miel centre at 700 metres. Very well kept property, ready to move in. It has marble flooring, fitted wardrobes in one bedroom and air conditioning in the living room. The property has tourist rental license. NOTE: The block does not have an elevator but since it is located on the ground floor, there is no need to go up or down any steps. The distribution is as follows: Hall, bathroom and one bedroom. Following, corridor, kitchen, living room with access to terrace and master bedroom with access to the terrace before...