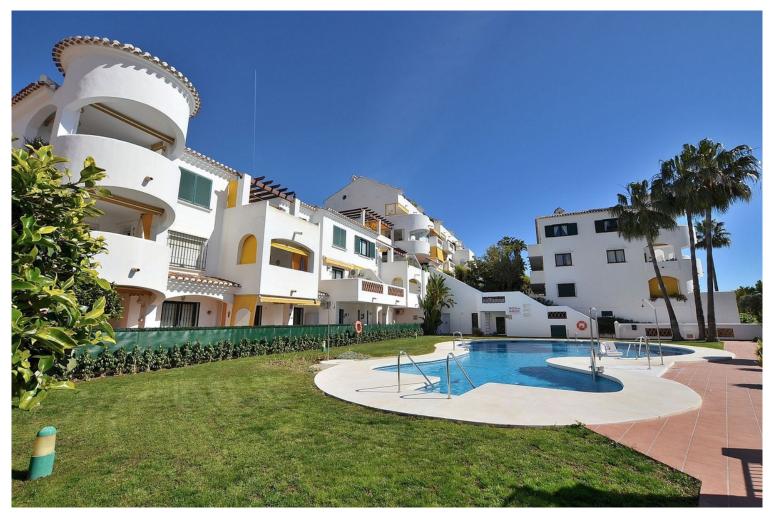

## APARTMENT IN BENALMADENA COSTA

Apartment located in the renowned PARQUE DE LA PALOMA area (Benalmádena), in a beautiful Andalusian-style complex with 2 communal swimming pools, garden and 2 bbq areas. Large SOUTH FACING TERRACE of 30 M2, perfect to enjoy the great weather of Costa del Sol. Fantastic location walking distance to all amenities. The beach is located at just 800 metres and Arroyo de la Miel centre at 700 metres. Very well kept property, ready to move in. It has marble flooring, fitted wardrobes in one bedroom and air conditioning in the living room. The property has tourist rental license. NOTE: The block does not have an elevator but since it is located on the ground floor, there is no need to go up or down any steps. The distribution is as follows: Hall, bathroom and one bedroom. Following, corridor, kitchen, living room with access to terrace and master bedroom with access to the terrace before...