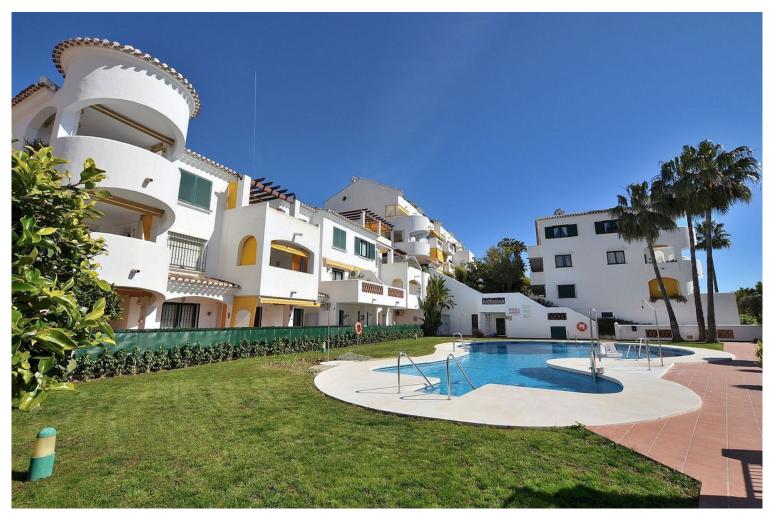

## APARTMENT IN BENALMADENA COSTA

Apartment located in the renowned PARQUE DE LA PALOMA area (Benalmádena), in a beautiful Andalusian-style complex with 2 communal swimming pools, garden and 2 bbq areas. Large SOUTH FACING TERRACE of 30 M2, perfect to enjoy the great weather of Costa del Sol. Fantastic location walking distance to all amenities. The beach is located at just 800 metres and Arroyo de la Miel centre at 700 metres. Very well kept property, ready to move in. It has marble flooring, fitted wardrobes in one bedroom and air conditioning in the living room. The property has tourist rental license. NOTE: The block does not have an elevator but since it is located on the ground floor, there is no need to go up or down any steps. The distribution is as follows: Hall, bathroom and one bedroom. Following, corridor, kitchen, living room with access to terrace and master bedroom with access to the terrace before...