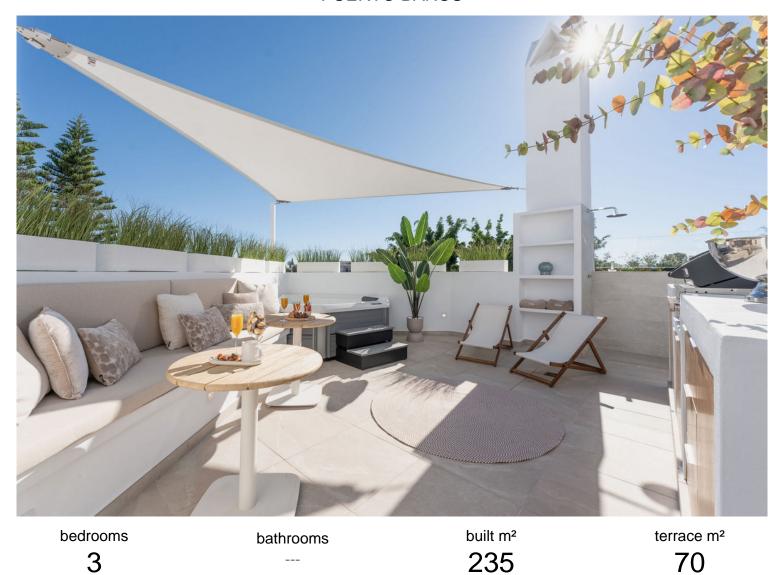

## PUERTO BANÚS

## TERRACED TOWNHOUSE IN PUERTO BANÚS

Located in the inviting expanse of Nueva Andalucía, just a brief stroll from the golden shores of Mistral beach and a minute's drive from local shopping options, Townhouse Nilo in Altos del Rodeo blends the allure of Marbella living with unmatched comfort and elegance. This south-facing property, which underwent a complete transformation in 2024, presents not only captivating mountain views but also swift access to Puerto Banús, renowned for its luxury boutiques and vibrant nightlife. With 235 sqm built, inclusive of a generous 165 sqm of refined interior living space plus an expansive 70 sqm terrace, the townhouse offers a level of privacy and space often sought but rarely found in such a prime location. Upon entering the first floor, you're greeted by an elegant porch entrance with practical storage solutions leading to a seamless open-plan living area. The kitchen, equippe...