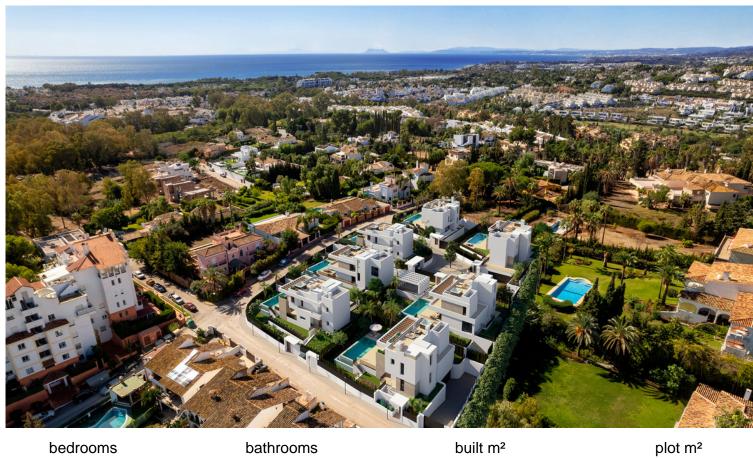

## **ATALAYA**

pedrooms bathrooms built m² plot m² 3 3 245 536

## VILLA IN ATALAYA

New Development: Prices from 1,530,000 € to 2,220,000 €. [Beds: 3 - 4] [Baths: 3 - 4] [Built size: 245.00 m2 - 356.00 m2] New development of 7 luxury south facing detached villas in a prime location of Estepona, in walking distance to Atalaya Golf Club and within a short drive to all amenities, the beach and Puerto Banús. Boasting large private pools and gardens, 3 or 4 en-suite bedrooms, full basement and garage for 2 cars, rooftop with sea views, extensive terraces, double height living room ceilings, top brands and qualities, underfloor heating throughout and aerothermal heating technology, full cost-free interior customization and interior design service, flexible interior architecture, and full after-sales service. With the guarantee of one of the leading and longest established European developers.