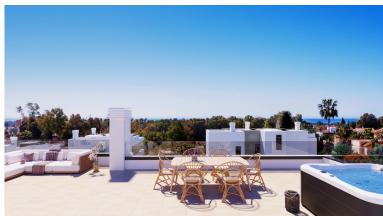

## VILLA IN ATALAYA

New Development: Prices from 1,530,000 € to 2,220,000 €. [Beds: 3 - 4] [Baths: 3 - 4] [Built size: 245.00 m2 - 356.00 m2] New development of 7 luxury south facing detached villas in a prime location of Estepona, in walking distance to Atalaya Golf Club and within a short drive to all amenities, the beach and Puerto Banús. Boasting large private pools and gardens, 3 or 4 en-suite bedrooms, full basement and garage for 2 cars, rooftop with sea views, extensive terraces, double height living room ceilings, top brands and qualities, underfloor heating throughout and aerothermal heating technology, full cost-free interior customization and interior design service, flexible interior architecture, and full after-sales service. With the guarantee of one of the leading and longest established European developers.