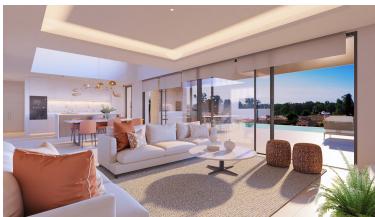

## VILLA IN ATALAYA

New Development: Prices from 1,530,000 € to 2,220,000 €. [Beds: 3 - 4] [Baths: 3 - 4] [Built size: 245.00 m2 - 356.00 m2] New development of 7 luxury south facing detached villas in a prime location of Estepona, in walking distance to Atalaya Golf Club and within a short drive to all amenities, the beach and Puerto Banús. Boasting large private pools and gardens, 3 or 4 en-suite bedrooms, full basement and garage for 2 cars, rooftop with sea views, extensive terraces, double height living room ceilings, top brands and qualities, underfloor heating throughout and aerothermal heating technology, full cost-free interior customization and interior design service, flexible interior architecture, and full after-sales service. With the guarantee of one of the leading and longest established European developers.