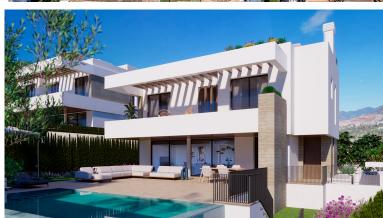

## VILLA IN ATALAYA

New Development: Prices from 1,530,000 € to 2,220,000 €. [Beds: 3 - 4] [Baths: 3 - 4] [Built size: 245.00 m2 - 356.00 m2] New development of 7 luxury south facing detached villas in a prime location of Estepona, in walking distance to Atalaya Golf Club and within a short drive to all amenities, the beach and Puerto Banús. Boasting large private pools and gardens, 3 or 4 en-suite bedrooms, full basement and garage for 2 cars, rooftop with sea views, extensive terraces, double height living room ceilings, top brands and qualities, underfloor heating throughout and aerothermal heating technology, full cost-free interior customization and interior design service, flexible interior architecture, and full after-sales service. With the guarantee of one of the leading and longest established European developers.