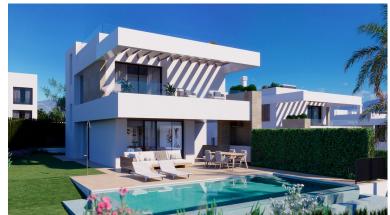

## VILLA IN ATALAYA

New Development: Prices from 1,530,000 € to 2,220,000 €. [Beds: 3 - 4] [Baths: 3 - 4] [Built size: 245.00 m2 - 356.00 m2] New development of 7 luxury south facing detached villas in a prime location of Estepona, in walking distance to Atalaya Golf Club and within a short drive to all amenities, the beach and Puerto Banús. Boasting large private pools and gardens, 3 or 4 en-suite bedrooms, full basement and garage for 2 cars, rooftop with sea views, extensive terraces, double height living room ceilings, top brands and qualities, underfloor heating throughout and aerothermal heating technology, full cost-free interior customization and interior design service, flexible interior architecture, and full after-sales service. With the guarantee of one of the leading and longest established European developers.