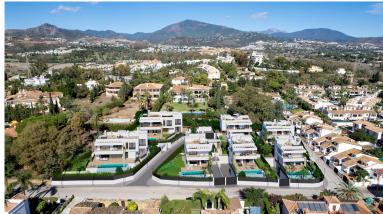

## VILLA IN ATALAYA

New Development: Prices from 1,530,000 € to 2,220,000 €. [Beds: 3 - 4] [Baths: 3 - 4] [Built size: 245.00 m2 - 356.00 m2] New development of 7 luxury south facing detached villas in a prime location of Estepona, in walking distance to Atalaya Golf Club and within a short drive to all amenities, the beach and Puerto Banús. Boasting large private pools and gardens, 3 or 4 en-suite bedrooms, full basement and garage for 2 cars, rooftop with sea views, extensive terraces, double height living room ceilings, top brands and qualities, underfloor heating throughout and aerothermal heating technology, full cost-free interior customization and interior design service, flexible interior architecture, and full after-sales service. With the guarantee of one of the leading and longest established European developers.