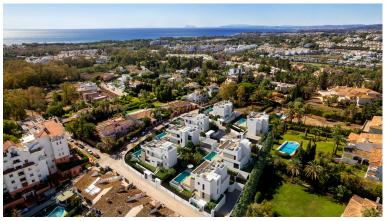

## VILLA IN ATALAYA

New Development: Prices from 1,530,000 € to 2,220,000 €. [Beds: 3 - 4] [Baths: 3 - 4] [Built size: 245.00 m2 - 356.00 m2] New development of 7 luxury south facing detached villas in a prime location of Estepona, in walking distance to Atalaya Golf Club and within a short drive to all amenities, the beach and Puerto Banús. Boasting large private pools and gardens, 3 or 4 en-suite bedrooms, full basement and garage for 2 cars, rooftop with sea views, extensive terraces, double height living room ceilings, top brands and qualities, underfloor heating throughout and aerothermal heating technology, full cost-free interior customization and interior design service, flexible interior architecture, and full after-sales service. With the guarantee of one of the leading and longest established European developers.