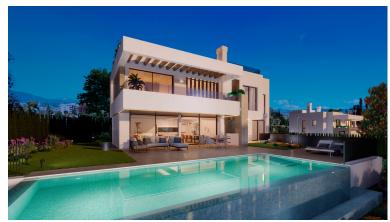

## VILLA IN ATALAYA

New Development: Prices from 1,530,000 € to 2,220,000 €. [Beds: 3 - 4] [Baths: 3 - 4] [Built size: 245.00 m2 - 356.00 m2] New development of 7 luxury south facing detached villas in a prime location of Estepona, in walking distance to Atalaya Golf Club and within a short drive to all amenities, the beach and Puerto Banús. Boasting large private pools and gardens, 3 or 4 en-suite bedrooms, full basement and garage for 2 cars, rooftop with sea views, extensive terraces, double height living room ceilings, top brands and qualities, underfloor heating throughout and aerothermal heating technology, full cost-free interior customization and interior design service, flexible interior architecture, and full after-sales service. With the guarantee of one of the leading and longest established European developers.