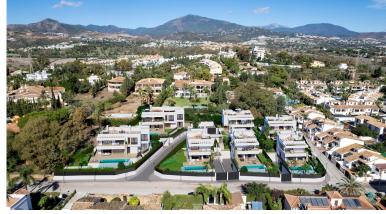

## VILLA IN ATALAYA

New Development: Prices from  $1,530,000 \in to 2,220,000 \in [Beds: 3 - 4]$  [Baths: 3 - 4] [Built size: 245.00 m2 - 356.00 m2] New development of 7 luxury south facing detached villas in a prime location of Estepona, in walking distance to Atalaya Golf Club and within a short drive to all amenities, the beach and Puerto Banús. Boasting large private pools and gardens, 3 or 4 en-suite bedrooms, full basement and garage for 2 cars, rooftop with sea views, extensive terraces, double height living room ceilings, top brands and qualities, underfloor heating throughout and aerothermal heating technology, full cost-free interior customization and interior design service, flexible interior architecture, and full after-sales service. With the guarantee of one of the leading and longest established European developers.