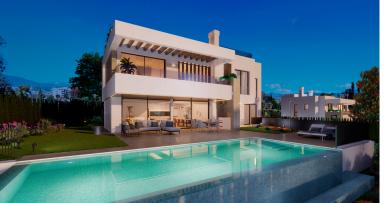

## VILLA IN ATALAYA

New Development: Prices from  $1,530,000 \in to 2,220,000 \in [Beds: 3 - 4]$  [Baths: 3 - 4] [Built size: 245.00 m2 - 356.00 m2] New development of 7 luxury south facing detached villas in a prime location of Estepona, in walking distance to Atalaya Golf Club and within a short drive to all amenities, the beach and Puerto Banús. Boasting large private pools and gardens, 3 or 4 en-suite bedrooms, full basement and garage for 2 cars, rooftop with sea views, extensive terraces, double height living room ceilings, top brands and qualities, underfloor heating throughout and aerothermal heating technology, full cost-free interior customization and interior design service, flexible interior architecture, and full after-sales service. With the guarantee of one of the leading and longest established European developers.