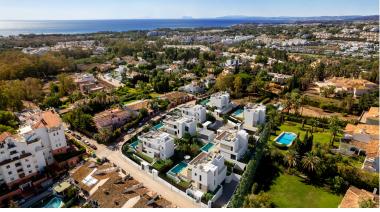

## VILLA IN ATALAYA

New Development: Prices from  $1,530,000 \in to 2,220,000 \in [Beds: 3 - 4]$  [Baths: 3 - 4] [Built size: 245.00 m2 - 356.00 m2] New development of 7 luxury south facing detached villas in a prime location of Estepona, in walking distance to Atalaya Golf Club and within a short drive to all amenities, the beach and Puerto Banús. Boasting large private pools and gardens, 3 or 4 en-suite bedrooms, full basement and garage for 2 cars, rooftop with sea views, extensive terraces, double height living room ceilings, top brands and qualities, underfloor heating throughout and aerothermal heating technology, full cost-free interior customization and interior design service, flexible interior architecture, and full after-sales service. With the guarantee of one of the leading and longest established European developers.