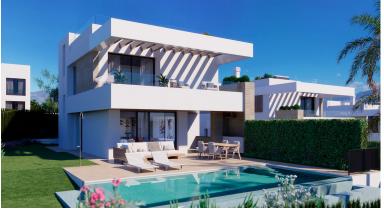

## VILLA IN ATALAYA

New Development: Prices from  $1,530,000 \in to 2,220,000 \in [Beds: 3 - 4]$  [Baths: 3 - 4] [Built size: 245.00 m2 - 356.00 m2] New development of 7 luxury south facing detached villas in a prime location of Estepona, in walking distance to Atalaya Golf Club and within a short drive to all amenities, the beach and Puerto Banús. Boasting large private pools and gardens, 3 or 4 en-suite bedrooms, full basement and garage for 2 cars, rooftop with sea views, extensive terraces, double height living room ceilings, top brands and qualities, underfloor heating throughout and aerothermal heating technology, full cost-free interior customization and interior design service, flexible interior architecture, and full after-sales service. With the guarantee of one of the leading and longest established European developers.