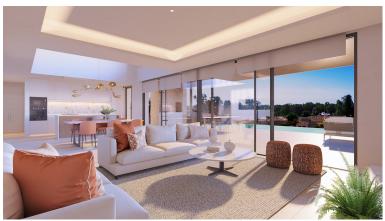

## VILLA IN ATALAYA

New Development: Prices from  $1,530,000 \in to 2,220,000 \in [Beds: 3 - 4]$  [Baths: 3 - 4] [Built size: 245.00 m2 - 356.00 m2] New development of 7 luxury south facing detached villas in a prime location of Estepona, in walking distance to Atalaya Golf Club and within a short drive to all amenities, the beach and Puerto Banús. Boasting large private pools and gardens, 3 or 4 en-suite bedrooms, full basement and garage for 2 cars, rooftop with sea views, extensive terraces, double height living room ceilings, top brands and qualities, underfloor heating throughout and aerothermal heating technology, full cost-free interior customization and interior design service, flexible interior architecture, and full after-sales service. With the guarantee of one of the leading and longest established European developers.