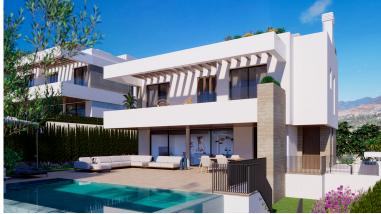

## VILLA IN ATALAYA

New Development: Prices from  $1,530,000 \in to 2,220,000 \in [Beds: 3 - 4]$  [Baths: 3 - 4] [Built size: 245.00 m2 - 356.00 m2] New development of 7 luxury south facing detached villas in a prime location of Estepona, in walking distance to Atalaya Golf Club and within a short drive to all amenities, the beach and Puerto Banús. Boasting large private pools and gardens, 3 or 4 en-suite bedrooms, full basement and garage for 2 cars, rooftop with sea views, extensive terraces, double height living room ceilings, top brands and qualities, underfloor heating throughout and aerothermal heating technology, full cost-free interior customization and interior design service, flexible interior architecture, and full after-sales service. With the guarantee of one of the leading and longest established European developers.