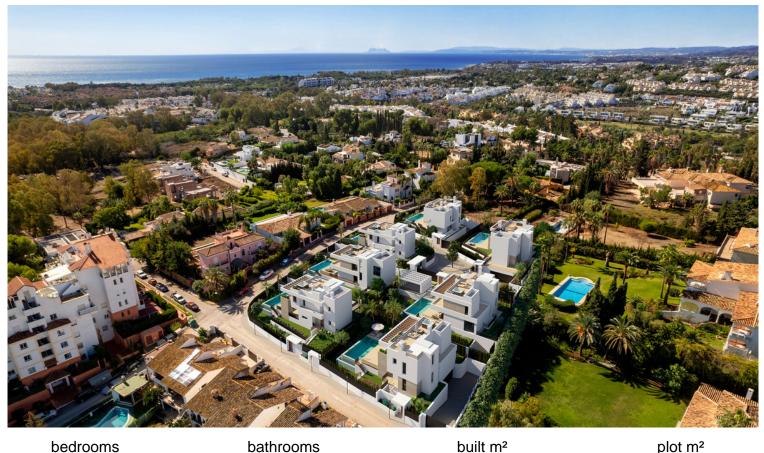

## ATALAYA

bedrooms bathrooms 3

plot m<sup>2</sup> 536

## VILLA IN ATALAYA

New Development: Prices from  $1,530,000 \in to 2,220,000 \in [Beds: 3 - 4]$  [Baths: 3 - 4] [Built size: 245.00 m2 - 356.00 m2] New development of 7 luxury south facing detached villas in a prime location of Estepona, in walking distance to Atalaya Golf Club and within a short drive to all amenities, the beach and Puerto Banús. Boasting large private pools and gardens, 3 or 4 en-suite bedrooms, full basement and garage for 2 cars, rooftop with sea views, extensive terraces, double height living room ceilings, top brands and qualities, underfloor heating throughout and aerothermal heating technology, full cost-free interior customization and interior design service, flexible interior architecture, and full after-sales service. With the guarantee of one of the leading and longest established European developers.