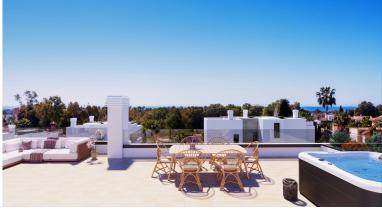

## VILLA IN ATALAYA

New Development: Prices from  $1,530,000 \in to 2,220,000 \in [Beds: 3 - 4]$  [Baths: 3 - 4] [Built size: 245.00 m2 - 356.00 m2] New development of 7 luxury south facing detached villas in a prime location of Estepona, in walking distance to Atalaya Golf Club and within a short drive to all amenities, the beach and Puerto Banús. Boasting large private pools and gardens, 3 or 4 en-suite bedrooms, full basement and garage for 2 cars, rooftop with sea views, extensive terraces, double height living room ceilings, top brands and qualities, underfloor heating throughout and aerothermal heating technology, full cost-free interior customization and interior design service, flexible interior architecture, and full after-sales service. With the guarantee of one of the leading and longest established European developers.