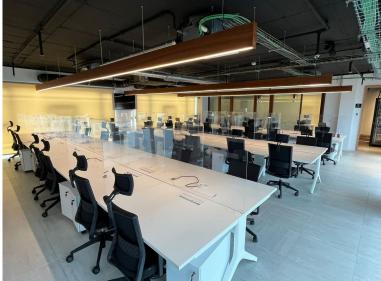

## COMMERCIAL IN SOTOGRANDE

Huge Commercial Premises - Sotomarket! Reduced! Was €1,6m, €Was 1,05m, now €950,000 Huge commercial premises, ready to operate in Sotomarket, Sotogrande. 8 commercial units fully integrated to create one large commercial offices with multiple private offices, break out rooms, meeting rooms, canteen, and private use terraces. Set over 2 floors, these offices come ready to operate. All furniture is included except for servers. Sotomarket is a year round commercial hub in Sotogrande. It is 25 minutes drive to Gibraltar and 1h5 min to Malaga International Airport. This commercial centre has 2 large supermarkets as well as multiple businesses from legal services, to clinics, to hairdressers, to cafes and boutiques. The property was formally the operations hub for one of the World's leading online gaming companies. It has been fully refurbished with state of the art equipment and lightin...