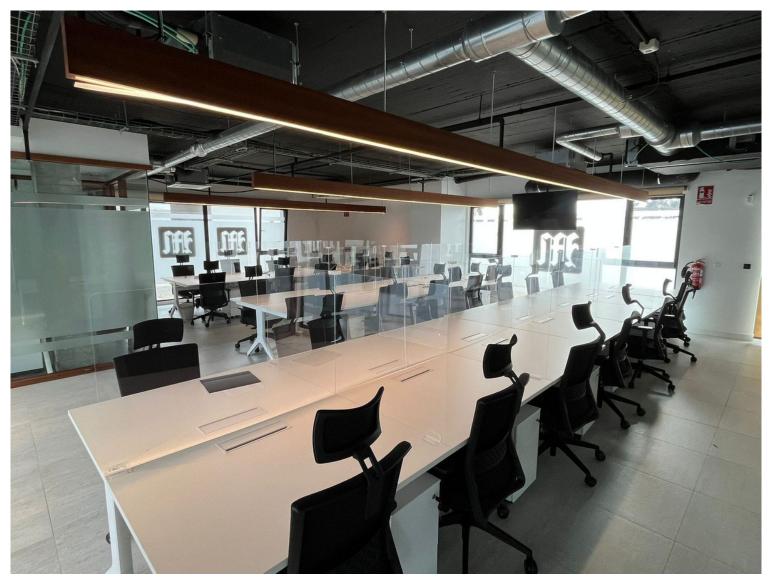

## COMMERCIAL IN SOTOGRANDE

Huge Commercial Premises - Sotomarket! Reduced! Was €1,6m, €Was 1,05m, now €950,000 Huge commercial premises, ready to operate in Sotomarket, Sotogrande. 8 commercial units fully integrated to create one large commercial offices with multiple private offices, break out rooms, meeting rooms, canteen, and private use terraces. Set over 2 floors, these offices come ready to operate. All furniture is included except for servers. Sotomarket is a year round commercial hub in Sotogrande. It is 25 minutes drive to Gibraltar and 1h5 min to Malaga International Airport. This commercial centre has 2 large supermarkets as well as multiple businesses from legal services, to clinics, to hairdressers, to cafes and boutiques. The property was formally the operations hub for one of the World's leading online gaming companies. It has been fully refurbished with state of the art equipment and lightin...