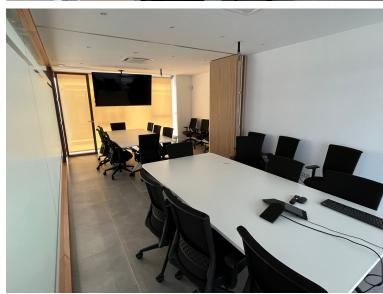

## COMMERCIAL IN SOTOGRANDE

Huge Commercial Premises - Sotomarket! Reduced! Was €1,6m, €Was 1,05m, now €950,000 Huge commercial premises, ready to operate in Sotomarket, Sotogrande. 8 commercial units fully integrated to create one large commercial offices with multiple private offices, break out rooms, meeting rooms, canteen, and private use terraces. Set over 2 floors, these offices come ready to operate. All furniture is included except for servers. Sotomarket is a year round commercial hub in Sotogrande. It is 25 minutes drive to Gibraltar and 1h5 min to Malaga International Airport. This commercial centre has 2 large supermarkets as well as multiple businesses from legal services, to clinics, to hairdressers, to cafes and boutiques. The property was formally the operations hub for one of the World's leading online gaming companies. It has been fully refurbished with state of the art equipment and lightin...