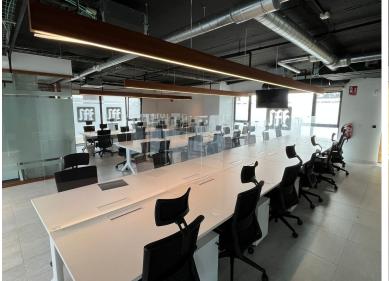

## COMMERCIAL IN SOTOGRANDE

Huge Commercial Premises - Sotomarket! Reduced! Was €1,6m, €Was 1,05m, now €950,000 Huge commercial premises, ready to operate in Sotomarket, Sotogrande. 8 commercial units fully integrated to create one large commercial offices with multiple private offices, break out rooms, meeting rooms, canteen, and private use terraces. Set over 2 floors, these offices come ready to operate. All furniture is included except for servers. Sotomarket is a year round commercial hub in Sotogrande. It is 25 minutes drive to Gibraltar and 1h5 min to Malaga International Airport. This commercial centre has 2 large supermarkets as well as multiple businesses from legal services, to clinics, to hairdressers, to cafes and boutiques. The property was formally the operations hub for one of the World's leading online gaming companies. It has been fully refurbished with state of the art equipment and lightin...