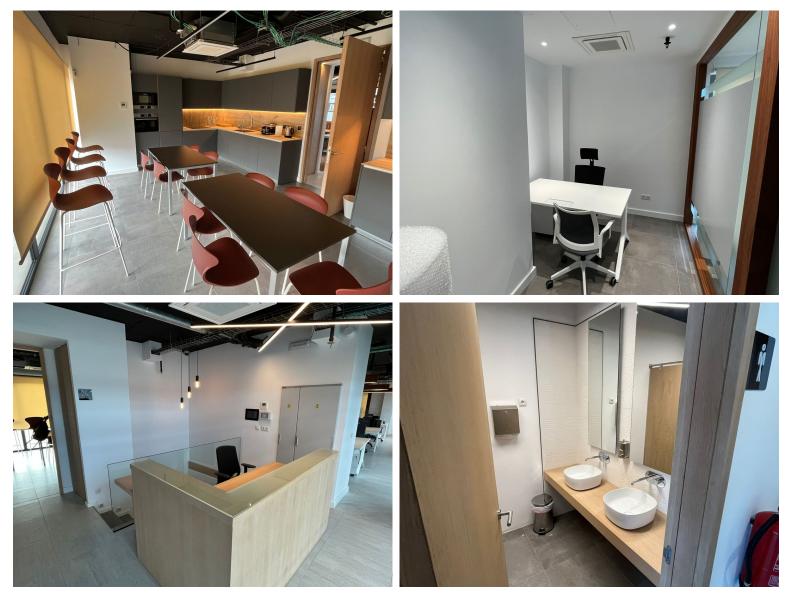

## COMMERCIAL IN SOTOGRANDE

Huge Commercial Premises - Sotomarket! Reduced! Was €1,6m, €Was 1,05m, now €950,000 Huge commercial premises, ready to operate in Sotomarket, Sotogrande. 8 commercial units fully integrated to create one large commercial offices with multiple private offices, break out rooms, meeting rooms, canteen, and private use terraces. Set over 2 floors, these offices come ready to operate. All furniture is included except for servers. Sotomarket is a year round commercial hub in Sotogrande. It is 25 minutes drive to Gibraltar and 1h5 min to Malaga International Airport. This commercial centre has 2 large supermarkets as well as multiple businesses from legal services, to clinics, to hairdressers, to cafes and boutiques. The property was formally the operations hub for one of the World's leading online gaming companies. It has been fully refurbished with state of the art equipment and lightin...