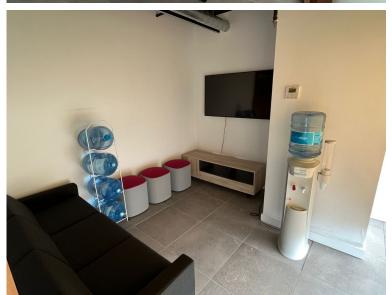

## COMMERCIAL IN SOTOGRANDE

Huge Commercial Premises - Sotomarket! Reduced! Was €1,6m, €Was 1,05m, now €950,000 Huge commercial premises, ready to operate in Sotomarket, Sotogrande. 8 commercial units fully integrated to create one large commercial offices with multiple private offices, break out rooms, meeting rooms, canteen, and private use terraces. Set over 2 floors, these offices come ready to operate. All furniture is included except for servers. Sotomarket is a year round commercial hub in Sotogrande. It is 25 minutes drive to Gibraltar and 1h5 min to Malaga International Airport. This commercial centre has 2 large supermarkets as well as multiple businesses from legal services, to clinics, to hairdressers, to cafes and boutiques. The property was formally the operations hub for one of the World's leading online gaming companies. It has been fully refurbished with state of the art equipment and lightin...