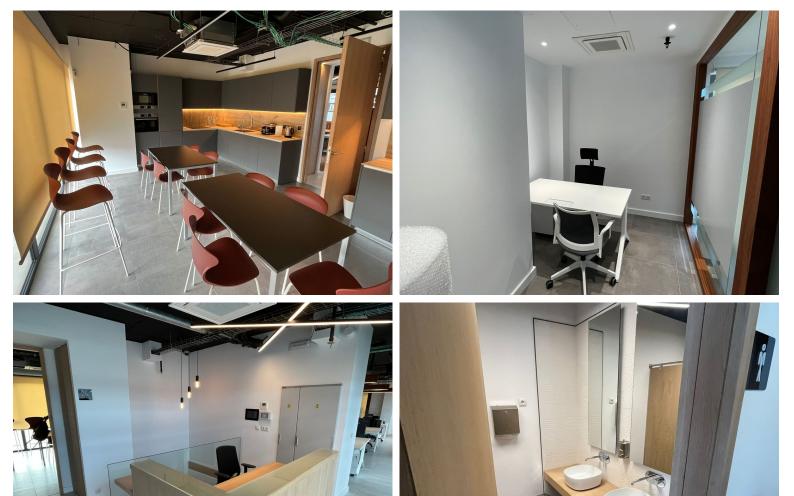

## COMMERCIAL IN SOTOGRANDE

Huge Commercial Premises - Sotomarket! Reduced! Was €1,6m, €Was 1,05m, now €950,000 Huge commercial premises, ready to operate in Sotomarket, Sotogrande. 8 commercial units fully integrated to create one large commercial offices with multiple private offices, break out rooms, meeting rooms, canteen, and private use terraces. Set over 2 floors, these offices come ready to operate. All furniture is included except for servers. Sotomarket is a year round commercial hub in Sotogrande. It is 25 minutes drive to Gibraltar and 1h5 min to Malaga International Airport. This commercial centre has 2 large supermarkets as well as multiple businesses from legal services, to clinics, to hairdressers, to cafes and boutiques. The property was formally the operations hub for one of the World's leading online gaming companies. It has been fully refurbished with state of the art equipment and lightin...