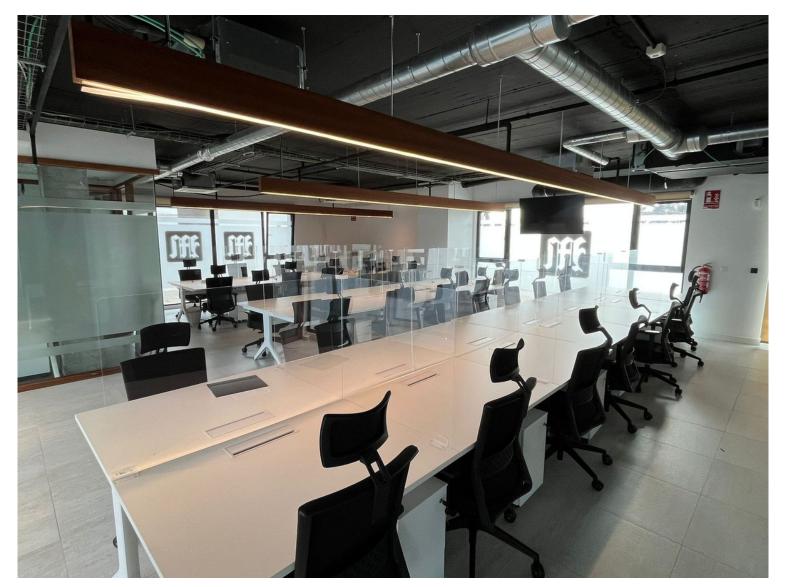

## COMMERCIAL IN SOTOGRANDE

Huge Commercial Premises - Sotomarket! Reduced! Was €1,6m, €Was 1,05m, now €950,000 Huge commercial premises, ready to operate in Sotomarket, Sotogrande. 8 commercial units fully integrated to create one large commercial offices with multiple private offices, break out rooms, meeting rooms, canteen, and private use terraces. Set over 2 floors, these offices come ready to operate. All furniture is included except for servers. Sotomarket is a year round commercial hub in Sotogrande. It is 25 minutes drive to Gibraltar and 1h5 min to Malaga International Airport. This commercial centre has 2 large supermarkets as well as multiple businesses from legal services, to clinics, to hairdressers, to cafes and boutiques. The property was formally the operations hub for one of the World's leading online gaming companies. It has been fully refurbished with state of the art equipment and lightin...