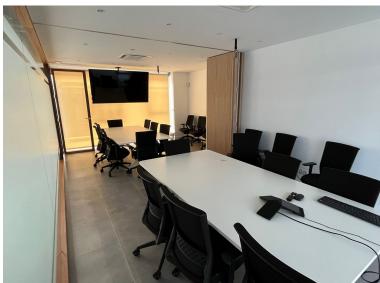

## COMMERCIAL IN SOTOGRANDE

Huge Commercial Premises - Sotomarket! Reduced! Was €1,6m, €Was 1,05m, now €950,000 Huge commercial premises, ready to operate in Sotomarket, Sotogrande. 8 commercial units fully integrated to create one large commercial offices with multiple private offices, break out rooms, meeting rooms, canteen, and private use terraces. Set over 2 floors, these offices come ready to operate. All furniture is included except for servers. Sotomarket is a year round commercial hub in Sotogrande. It is 25 minutes drive to Gibraltar and 1h5 min to Malaga International Airport. This commercial centre has 2 large supermarkets as well as multiple businesses from legal services, to clinics, to hairdressers, to cafes and boutiques. The property was formally the operations hub for one of the World's leading online gaming companies. It has been fully refurbished with state of the art equipment and lightin...