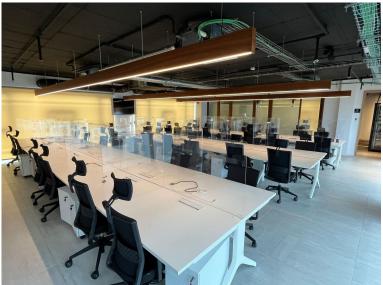

## COMMERCIAL IN SOTOGRANDE

Huge Commercial Premises - Sotomarket! Reduced! Was €1,6m, €Was 1,05m, now €950,000 Huge commercial premises, ready to operate in Sotomarket, Sotogrande. 8 commercial units fully integrated to create one large commercial offices with multiple private offices, break out rooms, meeting rooms, canteen, and private use terraces. Set over 2 floors, these offices come ready to operate. All furniture is included except for servers. Sotomarket is a year round commercial hub in Sotogrande. It is 25 minutes drive to Gibraltar and 1h5 min to Malaga International Airport. This commercial centre has 2 large supermarkets as well as multiple businesses from legal services, to clinics, to hairdressers, to cafes and boutiques. The property was formally the operations hub for one of the World's leading online gaming companies. It has been fully refurbished with state of the art equipment and lightin...