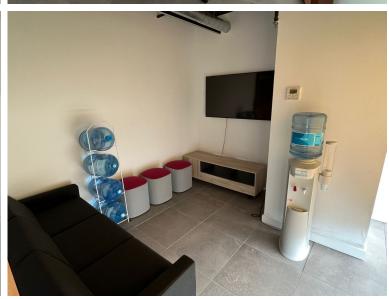

## COMMERCIAL IN SOTOGRANDE

Huge Commercial Premises - Sotomarket! Reduced! Was €1,6m, €Was 1,05m, now €950,000 Huge commercial premises, ready to operate in Sotomarket, Sotogrande. 8 commercial units fully integrated to create one large commercial offices with multiple private offices, break out rooms, meeting rooms, canteen, and private use terraces. Set over 2 floors, these offices come ready to operate. All furniture is included except for servers. Sotomarket is a year round commercial hub in Sotogrande. It is 25 minutes drive to Gibraltar and 1h5 min to Malaga International Airport. This commercial centre has 2 large supermarkets as well as multiple businesses from legal services, to clinics, to hairdressers, to cafes and boutiques. The property was formally the operations hub for one of the World's leading online gaming companies. It has been fully refurbished with state of the art equipment and lightin...