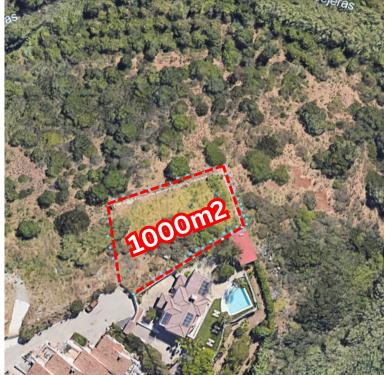

## **ESTEPONA**

bedrooms <<sup>---</sup> bathrooms

built m<sup>2</sup>

plot m<sup>2</sup> 1,000

## LAND IN ESTEPONA

Unique Opportunity in Estepona: We present an exclusive urban plot of 1,000 m<sup>2</sup>, located in the prestigious Puerto Romano Urbanization. This plot stands out for its privileged south orientation and its position at the end of the street, offering privacy and tranquility. Highlights: Completely Flat Surface: The plot has been leveled and an impressive breakwater wall has been built that not only ensures the stability of the land, but also enhances the panoramic sea views, extending over 180 degrees. Strategic Location: Just three minutes from the Equestrian School, five minutes from the Laguna Beach beach club and ten minutes from the center of Estepona, combining convenience and accessibility with a serene and exclusive environment. Urban Development in Process: The urbanization is in the final phase of consolidation after years of meticulous management. With the budget approved by the...