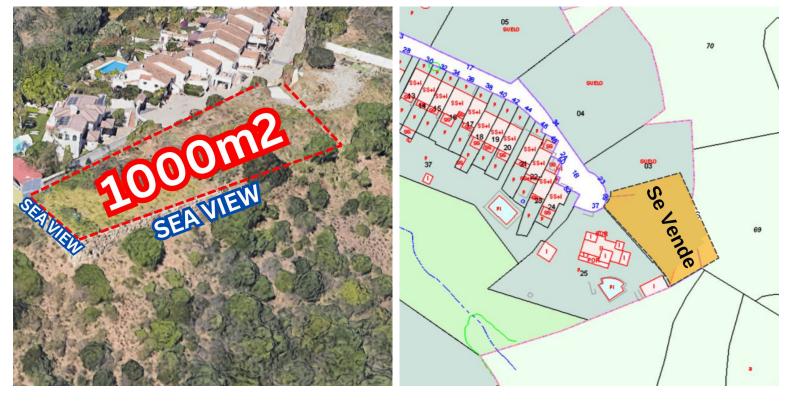

## **ESTEPONA**

bedrooms <<sup>---</sup> bathrooms

built m<sup>2</sup>

plot m<sup>2</sup> 1,000

## LAND IN ESTEPONA

Unique Opportunity in Estepona: We present an exclusive urban plot of 1,000 m<sup>2</sup>, located in the prestigious Puerto Romano Urbanization. This plot stands out for its privileged south orientation and its position at the end of the street, offering privacy and tranquility. Highlights: Completely Flat Surface: The plot has been leveled and an impressive breakwater wall has been built that not only ensures the stability of the land, but also enhances the panoramic sea views, extending over 180 degrees. Strategic Location: Just three minutes from the Equestrian School, five minutes from the Laguna Beach beach club and ten minutes from the center of Estepona, combining convenience and accessibility with a serene and exclusive environment. Urban Development in Process: The urbanization is in the final phase of consolidation after years of meticulous management. With the budget approved by the...