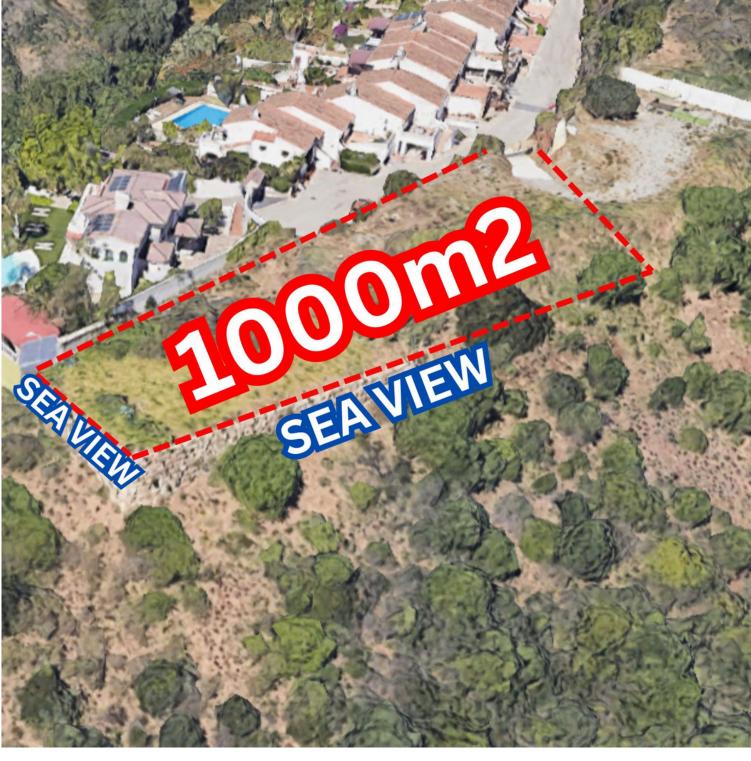

## **ESTEPONA**

bedrooms <<sup>---</sup> bathrooms

built m<sup>2</sup>

plot m<sup>2</sup> 1,000

## LAND IN ESTEPONA

Unique Opportunity in Estepona: We present an exclusive urban plot of 1,000 m<sup>2</sup>, located in the prestigious Puerto Romano Urbanization. This plot stands out for its privileged south orientation and its position at the end of the street, offering privacy and tranquility. Highlights: Completely Flat Surface: The plot has been leveled and an impressive breakwater wall has been built that not only ensures the stability of the land, but also enhances the panoramic sea views, extending over 180 degrees. Strategic Location: Just three minutes from the Equestrian School, five minutes from the Laguna Beach beach club and ten minutes from the center of Estepona, combining convenience and accessibility with a serene and exclusive environment. Urban Development in Process: The urbanization is in the final phase of consolidation after years of meticulous management. With the budget approved by the...