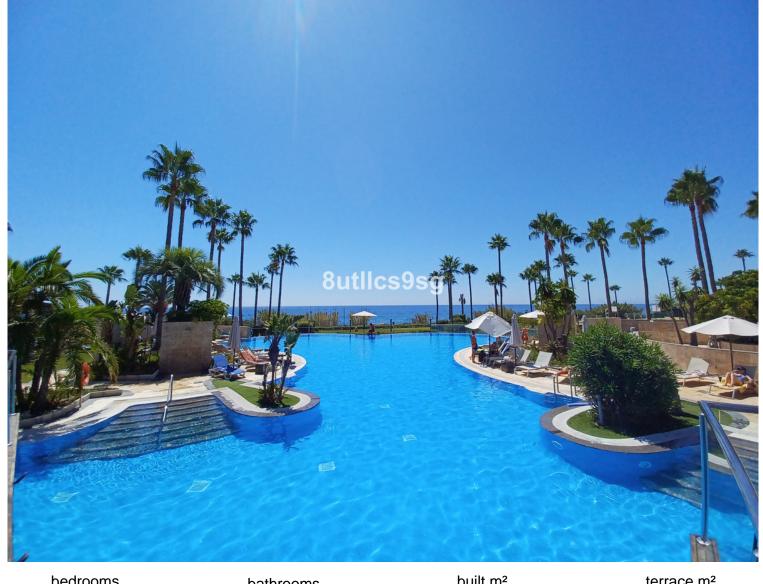

## APARTMENT IN ESTEPONA

An elevated corner ground floor apartment, nicely located within water front oasis style complex and enjoys beautiful open sea views from its specious and south oriented terrace. The property offers 2 bedrooms, one of them in suite, large living area directly connected to the main terrace and an independent fully equipped kitchen. A well-studied interior layout distributing the property in a way that providing privacy for each part via one long hall. Marbel floors of high quality throughout even in the full bathrooms. Mar Azul resort, is previously an aparthotel development, which is still maintaining its full facilities and services for the particular owners in the complex like; Gym, covered pool, sauna, Spa, restaurant and bar, chill out area and much more.... in addition to the green outdoor communal areas and exterior pools that have direct access to the promenade. Punta Playa beach...