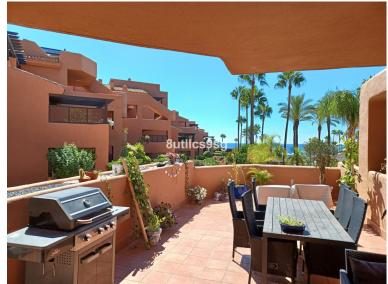

## APARTMENT IN ESTEPONA

An elevated corner ground floor apartment, nicely located within water front oasis style complex and enjoys beautiful open sea views from its specious and south oriented terrace. The property offers 2 bedrooms, one of them in suite, large living area directly connected to the main terrace and an independent fully equipped kitchen. A well-studied interior layout distributing the property in a way that providing privacy for each part via one long hall. Marbel floors of high quality throughout even in the full bathrooms. Mar Azul resort, is previously an aparthotel development, which is still maintaining its full facilities and services for the particular owners in the complex like; Gym, covered pool, sauna, Spa, restaurant and bar, chill out area and much more.... in addition to the green outdoor communal areas and exterior pools that have direct access to the promenade. Punta Playa beach...