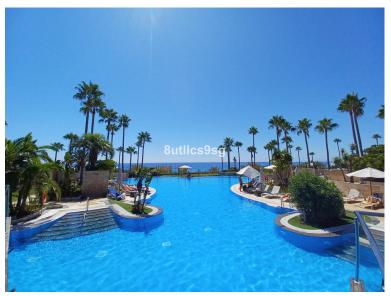

## APARTMENT IN ESTEPONA

An elevated corner ground floor apartment, nicely located within water front oasis style complex and enjoys beautiful open sea views from its specious and south oriented terrace. The property offers 2 bedrooms, one of them in suite, large living area directly connected to the main terrace and an independent fully equipped kitchen. A well-studied interior layout distributing the property in a way that providing privacy for each part via one long hall. Marbel floors of high quality throughout even in the full bathrooms. Mar Azul resort, is previously an aparthotel development, which is still maintaining its full facilities and services for the particular owners in the complex like; Gym, covered pool, sauna, Spa, restaurant and bar, chill out area and much more.... in addition to the green outdoor communal areas and exterior pools that have direct access to the promenade. Punta Playa beach...