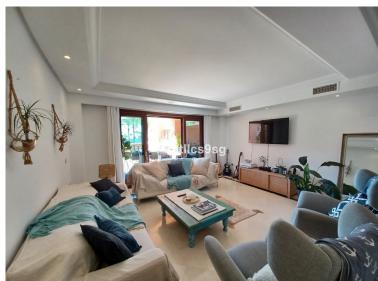

## APARTMENT IN ESTEPONA

An elevated corner ground floor apartment, nicely located within water front oasis style complex and enjoys beautiful open sea views from its specious and south oriented terrace. The property offers 2 bedrooms, one of them in suite, large living area directly connected to the main terrace and an independent fully equipped kitchen. A well-studied interior layout distributing the property in a way that providing privacy for each part via one long hall. Marbel floors of high quality throughout even in the full bathrooms. Mar Azul resort, is previously an aparthotel development, which is still maintaining its full facilities and services for the particular owners in the complex like; Gym, covered pool, sauna, Spa, restaurant and bar, chill out area and much more.... in addition to the green outdoor communal areas and exterior pools that have direct access to the promenade. Punta Playa beach...