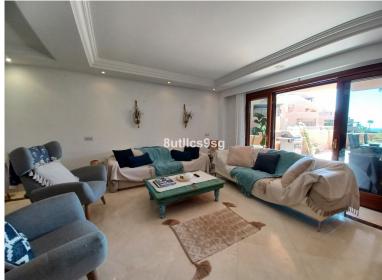

## APARTMENT IN ESTEPONA

An elevated corner ground floor apartment, nicely located within water front oasis style complex and enjoys beautiful open sea views from its specious and south oriented terrace. The property offers 2 bedrooms, one of them in suite, large living area directly connected to the main terrace and an independent fully equipped kitchen. A well-studied interior layout distributing the property in a way that providing privacy for each part via one long hall. Marbel floors of high quality throughout even in the full bathrooms. Mar Azul resort, is previously an aparthotel development, which is still maintaining its full facilities and services for the particular owners in the complex like; Gym, covered pool, sauna, Spa, restaurant and bar, chill out area and much more.... in addition to the green outdoor communal areas and exterior pools that have direct access to the promenade. Punta Playa beach...