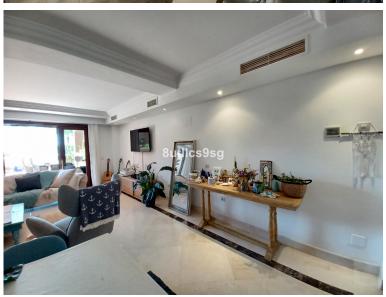

## APARTMENT IN ESTEPONA

An elevated corner ground floor apartment, nicely located within water front oasis style complex and enjoys beautiful open sea views from its specious and south oriented terrace. The property offers 2 bedrooms, one of them in suite, large living area directly connected to the main terrace and an independent fully equipped kitchen. A well-studied interior layout distributing the property in a way that providing privacy for each part via one long hall. Marbel floors of high quality throughout even in the full bathrooms. Mar Azul resort, is previously an aparthotel development, which is still maintaining its full facilities and services for the particular owners in the complex like; Gym, covered pool, sauna, Spa, restaurant and bar, chill out area and much more.... in addition to the green outdoor communal areas and exterior pools that have direct access to the promenade. Punta Playa beach...