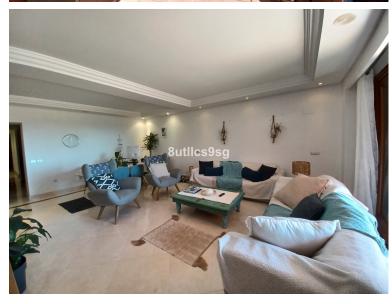

## APARTMENT IN ESTEPONA

An elevated corner ground floor apartment, nicely located within water front oasis style complex and enjoys beautiful open sea views from its specious and south oriented terrace. The property offers 2 bedrooms, one of them in suite, large living area directly connected to the main terrace and an independent fully equipped kitchen. A well-studied interior layout distributing the property in a way that providing privacy for each part via one long hall. Marbel floors of high quality throughout even in the full bathrooms. Mar Azul resort, is previously an aparthotel development, which is still maintaining its full facilities and services for the particular owners in the complex like; Gym, covered pool, sauna, Spa, restaurant and bar, chill out area and much more.... in addition to the green outdoor communal areas and exterior pools that have direct access to the promenade. Punta Playa beach...