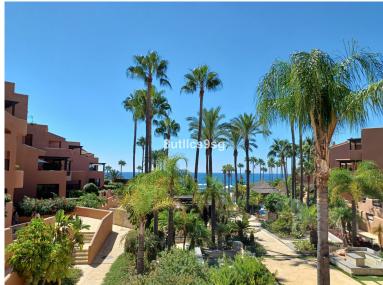

## APARTMENT IN ESTEPONA

An elevated corner ground floor apartment, nicely located within water front oasis style complex and enjoys beautiful open sea views from its specious and south oriented terrace. The property offers 2 bedrooms, one of them in suite, large living area directly connected to the main terrace and an independent fully equipped kitchen. A well-studied interior layout distributing the property in a way that providing privacy for each part via one long hall. Marbel floors of high quality throughout even in the full bathrooms. Mar Azul resort, is previously an aparthotel development, which is still maintaining its full facilities and services for the particular owners in the complex like; Gym, covered pool, sauna, Spa, restaurant and bar, chill out area and much more.... in addition to the green outdoor communal areas and exterior pools that have direct access to the promenade. Punta Playa beach...