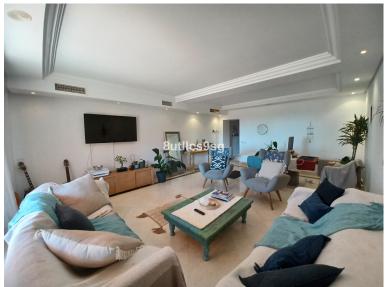

## APARTMENT IN ESTEPONA

An elevated corner ground floor apartment, nicely located within water front oasis style complex and enjoys beautiful open sea views from its specious and south oriented terrace. The property offers 2 bedrooms, one of them in suite, large living area directly connected to the main terrace and an independent fully equipped kitchen. A well-studied interior layout distributing the property in a way that providing privacy for each part via one long hall. Marbel floors of high quality throughout even in the full bathrooms. Mar Azul resort, is previously an aparthotel development, which is still maintaining its full facilities and services for the particular owners in the complex like; Gym, covered pool, sauna, Spa, restaurant and bar, chill out area and much more.... in addition to the green outdoor communal areas and exterior pools that have direct access to the promenade. Punta Playa beach...