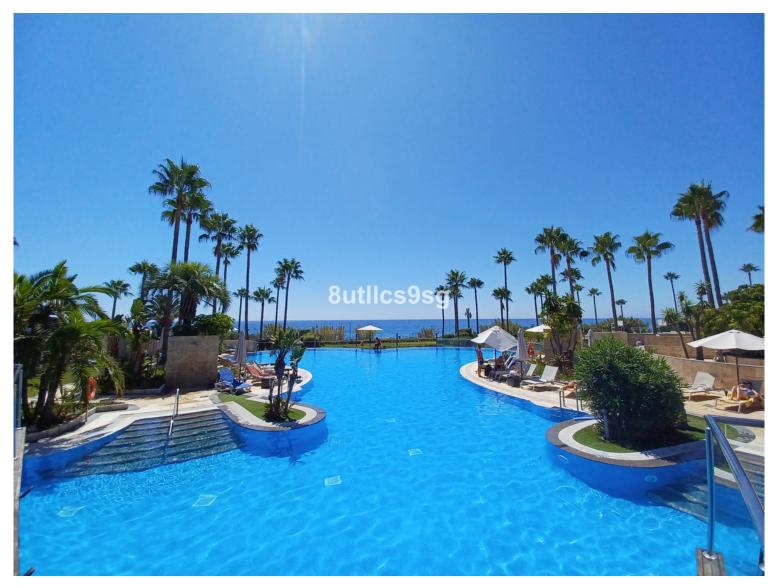

## APARTMENT IN ESTEPONA

An elevated corner ground floor apartment, nicely located within water front oasis style complex and enjoys beautiful open sea views from its specious and south oriented terrace. The property offers 2 bedrooms, one of them in suite, large living area directly connected to the main terrace and an independent fully equipped kitchen. A well-studied interior layout distributing the property in a way that providing privacy for each part via one long hall. Marbel floors of high quality throughout even in the full bathrooms. Mar Azul resort, is previously an aparthotel development, which is still maintaining its full facilities and services for the particular owners in the complex like; Gym, covered pool, sauna, Spa, restaurant and bar, chill out area and much more.... in addition to the green outdoor communal areas and exterior pools that have direct access to the promenade. Punta Playa beach...