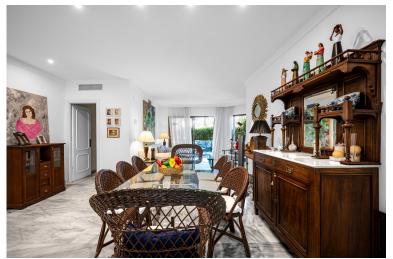

## **ELVIRIA**

APARTMENT IN ELVIRIA

This private and almost hidden away corner property is located just 80 meters from some of the most amazing beaches found along this stretch of the Marbella coast. The open plan home opens to reveal a wide and spacious living area jointly shared by the dining area and open kitchen. The kitchen is sleek and modern, classically dressed in white and featuring stainless steel appliances interspersed with onyx marble which creates a streamlined effect. Barstools line up on the one side offering easy seating for guests to chat to the chef of the day. This leads over to the dining area offering seating for 8. The dining area over looks the living room which enjoys huge amounts of natural light flooding in through glass terrace doors that offer an inviting glimpse of the private terrace outside. Just off from the dining area is the hallway leading to the 3 spacious bedrooms within. There are...