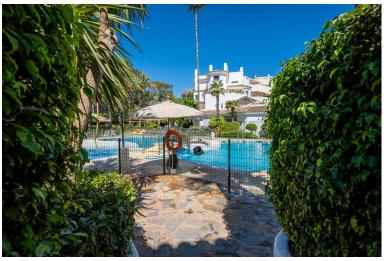

## **ELVIRIA**

APARTMENT IN ELVIRIA

This private and almost hidden away corner property is located just 80 meters from some of the most amazing beaches found along this stretch of the Marbella coast. The open plan home opens to reveal a wide and spacious living area jointly shared by the dining area and open kitchen. The kitchen is sleek and modern, classically dressed in white and featuring stainless steel appliances interspersed with onyx marble which creates a streamlined effect. Barstools line up on the one side offering easy seating for guests to chat to the chef of the day. This leads over to the dining area offering seating for 8. The dining area over looks the living room which enjoys huge amounts of natural light flooding in through glass terrace doors that offer an inviting glimpse of the private terrace outside. Just off from the dining area is the hallway leading to the 3 spacious bedrooms within. There are...