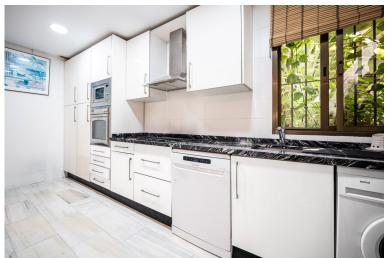

## **ELVIRIA**

APARTMENT IN ELVIRIA

This private and almost hidden away corner property is located just 80 meters from some of the most amazing beaches found along this stretch of the Marbella coast. The open plan home opens to reveal a wide and spacious living area jointly shared by the dining area and open kitchen. The kitchen is sleek and modern, classically dressed in white and featuring stainless steel appliances interspersed with onyx marble which creates a streamlined effect. Barstools line up on the one side offering easy seating for guests to chat to the chef of the day. This leads over to the dining area offering seating for 8. The dining area over looks the living room which enjoys huge amounts of natural light flooding in through glass terrace doors that offer an inviting glimpse of the private terrace outside. Just off from the dining area is the hallway leading to the 3 spacious bedrooms within. There are...