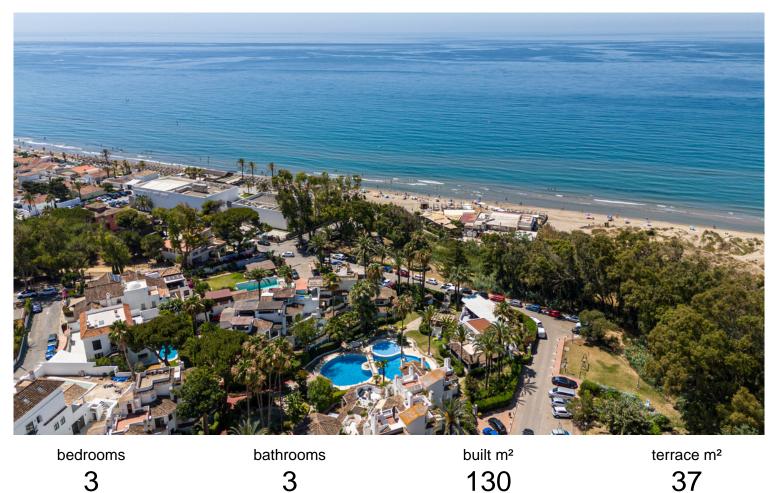

## **ELVIRIA**

APARTMENT IN ELVIRIA

This private and almost hidden away corner property is located just 80 meters from some of the most amazing beaches found along this stretch of the Marbella coast. The open plan home opens to reveal a wide and spacious living area jointly shared by the dining area and open kitchen. The kitchen is sleek and modern, classically dressed in white and featuring stainless steel appliances interspersed with onyx marble which creates a streamlined effect. Barstools line up on the one side offering easy seating for guests to chat to the chef of the day. This leads over to the dining area offering seating for 8. The dining area over looks the living room which enjoys huge amounts of natural light flooding in through glass terrace doors that offer an inviting glimpse of the private terrace outside. Just off from the dining area is the hallway leading to the 3 spacious bedrooms within. There are...