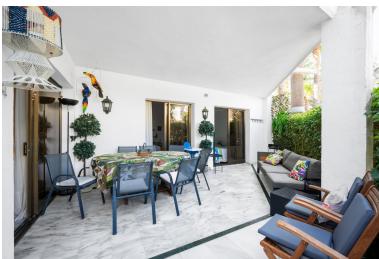

## **ELVIRIA**

APARTMENT IN ELVIRIA

This private and almost hidden away corner property is located just 80 meters from some of the most amazing beaches found along this stretch of the Marbella coast. The open plan home opens to reveal a wide and spacious living area jointly shared by the dining area and open kitchen. The kitchen is sleek and modern, classically dressed in white and featuring stainless steel appliances interspersed with onyx marble which creates a streamlined effect. Barstools line up on the one side offering easy seating for guests to chat to the chef of the day. This leads over to the dining area offering seating for 8. The dining area over looks the living room which enjoys huge amounts of natural light flooding in through glass terrace doors that offer an inviting glimpse of the private terrace outside. Just off from the dining area is the hallway leading to the 3 spacious bedrooms within. There are...