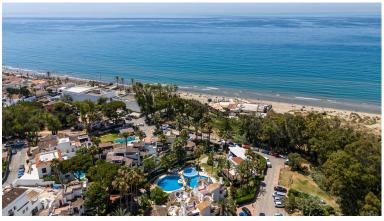

## **ELVIRIA**

APARTMENT IN ELVIRIA

This private and almost hidden away corner property is located just 80 meters from some of the most amazing beaches found along this stretch of the Marbella coast. The open plan home opens to reveal a wide and spacious living area jointly shared by the dining area and open kitchen. The kitchen is sleek and modern, classically dressed in white and featuring stainless steel appliances interspersed with onyx marble which creates a streamlined effect. Barstools line up on the one side offering easy seating for guests to chat to the chef of the day. This leads over to the dining area offering seating for 8. The dining area over looks the living room which enjoys huge amounts of natural light flooding in through glass terrace doors that offer an inviting glimpse of the private terrace outside. Just off from the dining area is the hallway leading to the 3 spacious bedrooms within. There are...