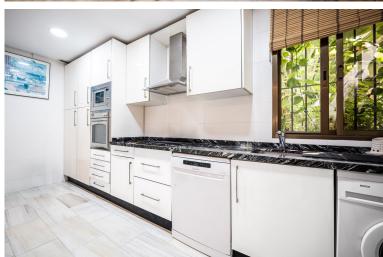

## APARTMENT IN ELVIRIA

This private and almost hidden away corner property is located just 80 meters from some of the most amazing beaches found along this stretch of the Marbella coast. The open plan home opens to reveal a wide and spacious living area jointly shared by the dining area and open kitchen. The kitchen is sleek and modern, classically dressed in white and featuring stainless steel appliances interspersed with onyx marble which creates a streamlined effect. Barstools line up on the one side offering easy seating for guests to chat to the chef of the day. This leads over to the dining area offering seating for 8. The dining area over looks the living room which enjoys huge amounts of natural light flooding in through glass terrace doors that offer an inviting glimpse of the private terrace outside. Just off from the dining area is the hallway leading to the 3 spacious bedrooms within. There are...