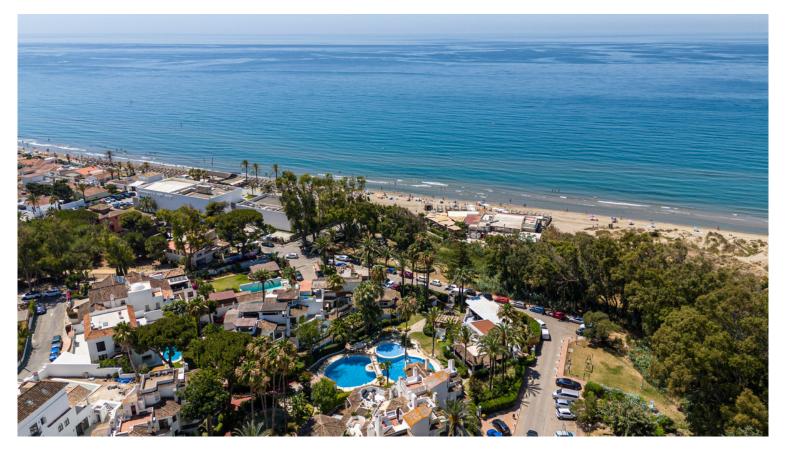

## APARTMENT IN ELVIRIA

This private and almost hidden away corner property is located just 80 meters from some of the most amazing beaches found along this stretch of the Marbella coast. The open plan home opens to reveal a wide and spacious living area jointly shared by the dining area and open kitchen. The kitchen is sleek and modern, classically dressed in white and featuring stainless steel appliances interspersed with onyx marble which creates a streamlined effect. Barstools line up on the one side offering easy seating for guests to chat to the chef of the day. This leads over to the dining area offering seating for 8. The dining area over looks the living room which enjoys huge amounts of natural light flooding in through glass terrace doors that offer an inviting glimpse of the private terrace outside. Just off from the dining area is the hallway leading to the 3 spacious bedrooms within. There are...