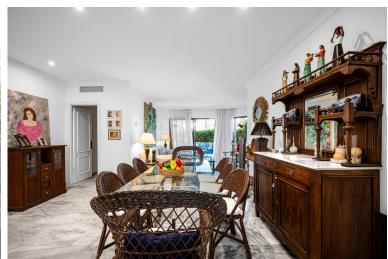

## APARTMENT IN ELVIRIA

This private and almost hidden away corner property is located just 80 meters from some of the most amazing beaches found along this stretch of the Marbella coast. The open plan home opens to reveal a wide and spacious living area jointly shared by the dining area and open kitchen. The kitchen is sleek and modern, classically dressed in white and featuring stainless steel appliances interspersed with onyx marble which creates a streamlined effect. Barstools line up on the one side offering easy seating for guests to chat to the chef of the day. This leads over to the dining area offering seating for 8. The dining area over looks the living room which enjoys huge amounts of natural light flooding in through glass terrace doors that offer an inviting glimpse of the private terrace outside. Just off from the dining area is the hallway leading to the 3 spacious bedrooms within. There are...