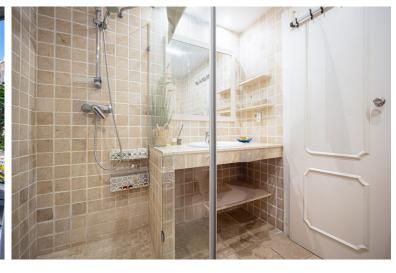

## APARTMENT IN ELVIRIA

This private and almost hidden away corner property is located just 80 meters from some of the most amazing beaches found along this stretch of the Marbella coast. The open plan home opens to reveal a wide and spacious living area jointly shared by the dining area and open kitchen. The kitchen is sleek and modern, classically dressed in white and featuring stainless steel appliances interspersed with onyx marble which creates a streamlined effect. Barstools line up on the one side offering easy seating for guests to chat to the chef of the day. This leads over to the dining area offering seating for 8. The dining area over looks the living room which enjoys huge amounts of natural light flooding in through glass terrace doors that offer an inviting glimpse of the private terrace outside. Just off from the dining area is the hallway leading to the 3 spacious bedrooms within. There are...