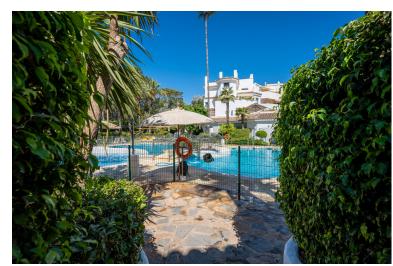

## APARTMENT IN ELVIRIA

This private and almost hidden away corner property is located just 80 meters from some of the most amazing beaches found along this stretch of the Marbella coast. The open plan home opens to reveal a wide and spacious living area jointly shared by the dining area and open kitchen. The kitchen is sleek and modern, classically dressed in white and featuring stainless steel appliances interspersed with onyx marble which creates a streamlined effect. Barstools line up on the one side offering easy seating for guests to chat to the chef of the day. This leads over to the dining area offering seating for 8. The dining area over looks the living room which enjoys huge amounts of natural light flooding in through glass terrace doors that offer an inviting glimpse of the private terrace outside. Just off from the dining area is the hallway leading to the 3 spacious bedrooms within. There are...