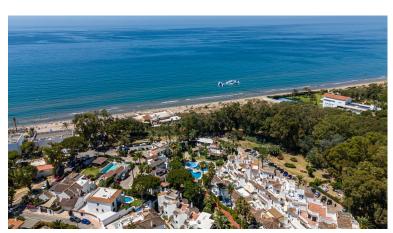

## APARTMENT IN ELVIRIA

This private and almost hidden away corner property is located just 80 meters from some of the most amazing beaches found along this stretch of the Marbella coast. The open plan home opens to reveal a wide and spacious living area jointly shared by the dining area and open kitchen. The kitchen is sleek and modern, classically dressed in white and featuring stainless steel appliances interspersed with onyx marble which creates a streamlined effect. Barstools line up on the one side offering easy seating for guests to chat to the chef of the day. This leads over to the dining area offering seating for 8. The dining area over looks the living room which enjoys huge amounts of natural light flooding in through glass terrace doors that offer an inviting glimpse of the private terrace outside. Just off from the dining area is the hallway leading to the 3 spacious bedrooms within. There are...