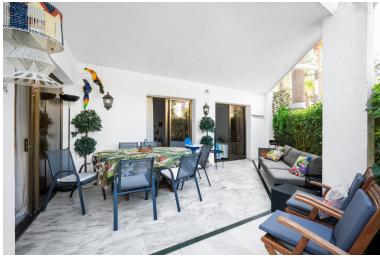

## APARTMENT IN ELVIRIA

This private and almost hidden away corner property is located just 80 meters from some of the most amazing beaches found along this stretch of the Marbella coast. The open plan home opens to reveal a wide and spacious living area jointly shared by the dining area and open kitchen. The kitchen is sleek and modern, classically dressed in white and featuring stainless steel appliances interspersed with onyx marble which creates a streamlined effect. Barstools line up on the one side offering easy seating for guests to chat to the chef of the day. This leads over to the dining area offering seating for 8. The dining area over looks the living room which enjoys huge amounts of natural light flooding in through glass terrace doors that offer an inviting glimpse of the private terrace outside. Just off from the dining area is the hallway leading to the 3 spacious bedrooms within. There are...