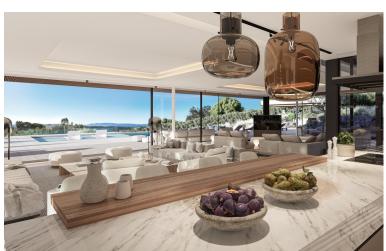

## VILLA IN SOTOGRANDE

New Development: Prices from 6,300,000 € to 6,300,000 €. [Beds: 4 - 4] [Baths: 5 - 5] [Built size: 783.00 m2 - 783.00 m2] An impressive villa with sweeping views over La Reserva, Gibraltar and the Mediterranean. Defined by modern architectural lines, this unique 4-bedroom villa is spread across 3 floors respecting the natural shape of the plot. Sitting on one of the highest peaks in Sotogrande, this villa is the maximum expression of simplicity putting emphasis in its unique location and extraordinary views over the Mediterranean Sea, the Rock of Gibraltar and the north coast of Africa.