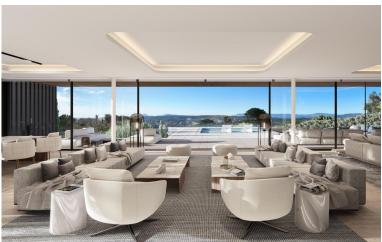

## VILLA IN SOTOGRANDE

New Development: Prices from 6,300,000 € to 6,300,000 €. [Beds: 4 - 4] [Baths: 5 - 5] [Built size: 783.00 m2 - 783.00 m2] An impressive villa with sweeping views over La Reserva, Gibraltar and the Mediterranean. Defined by modern architectural lines, this unique 4-bedroom villa is spread across 3 floors respecting the natural shape of the plot. Sitting on one of the highest peaks in Sotogrande, this villa is the maximum expression of simplicity putting emphasis in its unique location and extraordinary views over the Mediterranean Sea, the Rock of Gibraltar and the north coast of Africa.