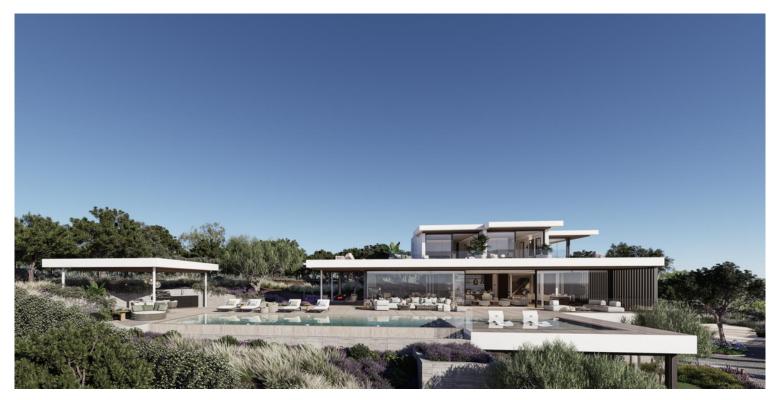

## VILLA IN SOTOGRANDE

New Development: Prices from 6,300,000 € to 6,300,000 €. [Beds: 4 - 4] [Baths: 5 - 5] [Built size: 783.00 m2 - 783.00 m2] An impressive villa with sweeping views over La Reserva, Gibraltar and the Mediterranean. Defined by modern architectural lines, this unique 4-bedroom villa is spread across 3 floors respecting the natural shape of the plot. Sitting on one of the highest peaks in Sotogrande, this villa is the maximum expression of simplicity putting emphasis in its unique location and extraordinary views over the Mediterranean Sea, the Rock of Gibraltar and the north coast of Africa.