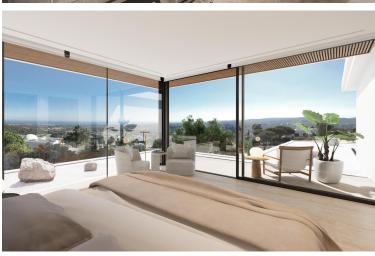

## VILLA IN SOTOGRANDE

New Development: Prices from 6,300,000 € to 6,300,000 €. [Beds: 4 - 4] [Baths: 5 - 5] [Built size: 783.00 m2 - 783.00 m2] An impressive villa with sweeping views over La Reserva, Gibraltar and the Mediterranean. Defined by modern architectural lines, this unique 4-bedroom villa is spread across 3 floors respecting the natural shape of the plot. Sitting on one of the highest peaks in Sotogrande, this villa is the maximum expression of simplicity putting emphasis in its unique location and extraordinary views over the Mediterranean Sea, the Rock of Gibraltar and the north coast of Africa.