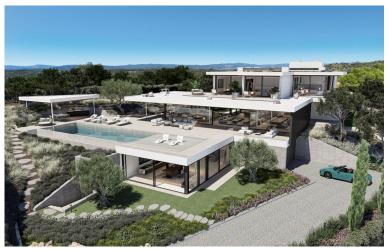

## VILLA IN SOTOGRANDE

New Development: Prices from 6,300,000 € to 6,300,000 €. [Beds: 4 - 4] [Baths: 5 - 5] [Built size: 783.00 m2 - 783.00 m2] An impressive villa with sweeping views over La Reserva, Gibraltar and the Mediterranean. Defined by modern architectural lines, this unique 4-bedroom villa is spread across 3 floors respecting the natural shape of the plot. Sitting on one of the highest peaks in Sotogrande, this villa is the maximum expression of simplicity putting emphasis in its unique location and extraordinary views over the Mediterranean Sea, the Rock of Gibraltar and the north coast of Africa.