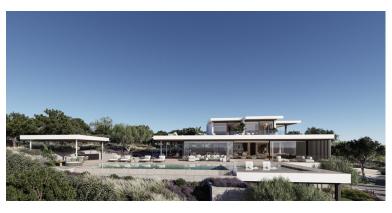

## VILLA IN SOTOGRANDE

New Development: Prices from 6,300,000 € to 6,300,000 €. [Beds: 4 - 4] [Baths: 5 - 5] [Built size: 783.00 m2 - 783.00 m2] An impressive villa with sweeping views over La Reserva, Gibraltar and the Mediterranean. Defined by modern architectural lines, this unique 4-bedroom villa is spread across 3 floors respecting the natural shape of the plot. Sitting on one of the highest peaks in Sotogrande, this villa is the maximum expression of simplicity putting emphasis in its unique location and extraordinary views over the Mediterranean Sea, the Rock of Gibraltar and the north coast of Africa.