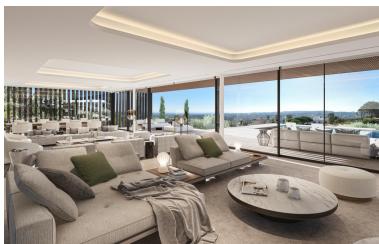

## VILLA IN SOTOGRANDE

New Development: Prices from 6,300,000 € to 6,300,000 €. [Beds: 4 - 4] [Baths: 5 - 5] [Built size: 783.00 m2 - 783.00 m2] An impressive villa with sweeping views over La Reserva, Gibraltar and the Mediterranean. Defined by modern architectural lines, this unique 4-bedroom villa is spread across 3 floors respecting the natural shape of the plot. Sitting on one of the highest peaks in Sotogrande, this villa is the maximum expression of simplicity putting emphasis in its unique location and extraordinary views over the Mediterranean Sea, the Rock of Gibraltar and the north coast of Africa.