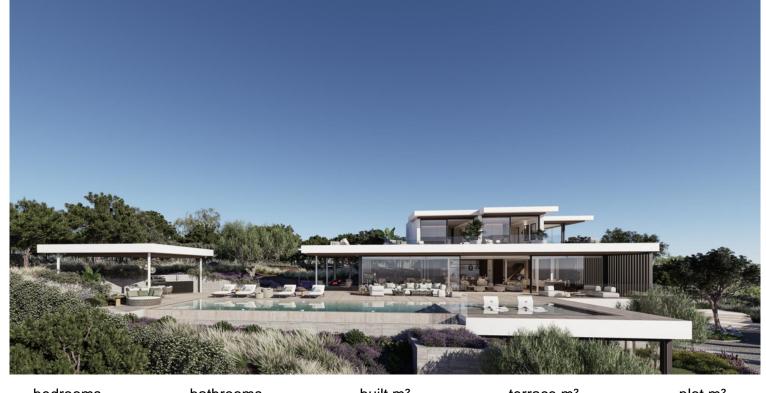

## **SOTOGRANDE**

| bedrooms | bathrooms | built m² | terrace m <sup>2</sup> | plot m² |
|----------|-----------|----------|------------------------|---------|
| 4        | 5         | 783      | 202                    | 2,882   |

## VILLA IN SOTOGRANDE

New Development: Prices from 6,300,000 € to 6,300,000 €. [Beds: 4 - 4] [Baths: 5 - 5] [Built size: 783.00 m2 - 783.00 m2] An impressive villa with sweeping views over La Reserva, Gibraltar and the Mediterranean. Defined by modern architectural lines, this unique 4-bedroom villa is spread across 3 floors respecting the natural shape of the plot. Sitting on one of the highest peaks in Sotogrande, this villa is the maximum expression of simplicity putting emphasis in its unique location and extraordinary views over the Mediterranean Sea, the Rock of Gibraltar and the north coast of Africa.