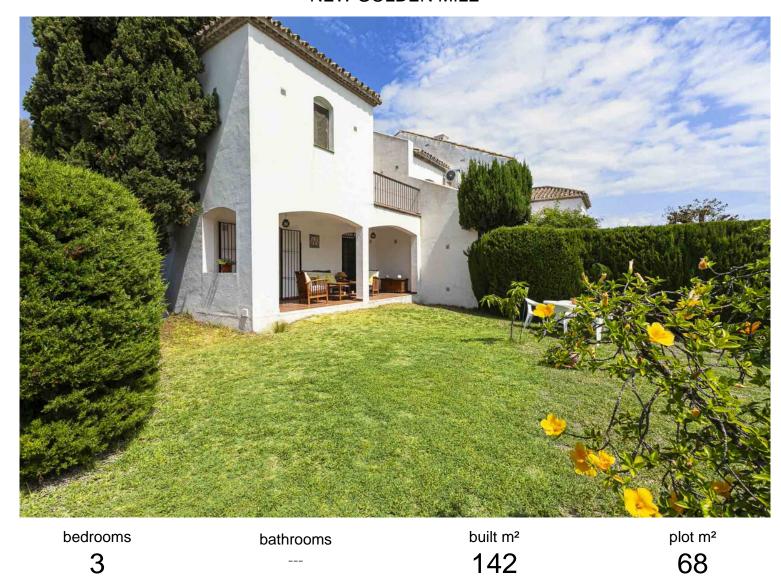

## **NEW GOLDEN MILE**

## TERRACED TOWNHOUSE IN NEW GOLDEN MILE

Beautiful townhouse located in a unique urbanization in the area for its extensive communal areas, communal pool and direct access to the beach, privileged location facing south, townhouse distributed on two floors, the main floor consists of a spacious hall access to the living room with fireplace to enjoy on winter days, from the living room access to the terrace overlooking the large private corner garden. The upper floor is distributed in three bedrooms with two bathrooms, one of them en suite and exterior, in one of the bedrooms we also have a terrace overlooking the pine forest. It is a townhouse to live on the beach surrounded by nature.