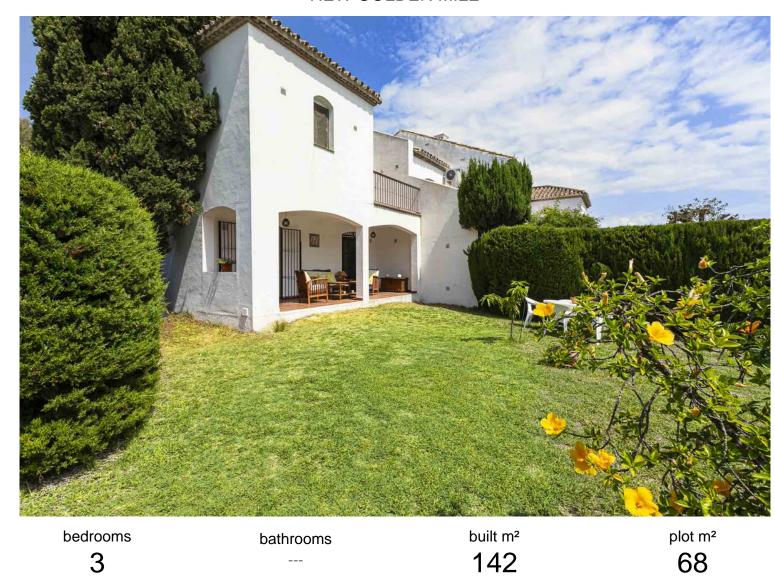

## TERRACED TOWNHOUSE IN NEW GOLDEN MILE

Beautiful townhouse located in a unique urbanization in the area for its extensive communal areas, communal pool and direct access to the beach, privileged location facing south, townhouse distributed on two floors, the main floor consists of a spacious hall access to the living room with fireplace to enjoy on winter days, from the living room access to the terrace overlooking the large private corner garden. The upper floor is distributed in three bedrooms with two bathrooms, one of them en suite and exterior, in one of the bedrooms we also have a terrace overlooking the pine forest. It is a townhouse to live on the beach surrounded by nature.

| community | garbage | ibi | price     |
|-----------|---------|-----|-----------|
|           |         |     | 600,000 € |