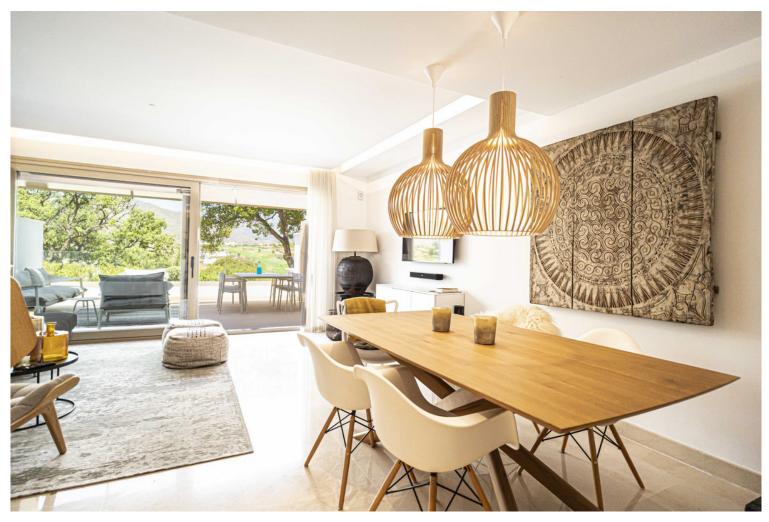

## TERRACED TOWNHOUSE IN LA CALA GOLF

• Spacious open-concept living & dining room which extend onto a wonderful terrace with stunning views to the golf courses and the mountains. • Open concept kitchen with all electrical appliances included and peninsula connecting the dinning room. • Possibility to install a private lift from the basement to the solarium. • Hot & cold air-conditioning-system installed with thermostat on both floors to independently control the temperature on each floor. • Solar panels for hot water, water decalcifyer system, electric shutters and awnings & mosquito nets fitted throughout the property. • Underground private garage for 3 cars and storage area. • Built-in and wardrobes in each of the bedrooms, in the entrance hall and in the garage. • LED lighting in the false ceilings in the living room, kitchen and master bedroom. • A magnificent terrace downstairs and additionally a large pr...