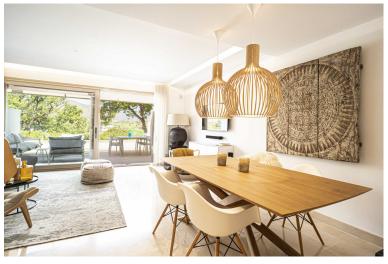

## TERRACED TOWNHOUSE IN LA CALA GOLF

• Spacious open-concept living & dining room which extend onto a wonderful terrace with stunning views to the golf courses and the mountains. • Open concept kitchen with all electrical appliances included and peninsula connecting the dinning room. • Possibility to install a private lift from the basement to the solarium. • Hot & cold air-conditioning-system installed with thermostat on both floors to independently control the temperature on each floor. • Solar panels for hot water, water decalcifyer system, electric shutters and awnings & mosquito nets fitted throughout the property. • Underground private garage for 3 cars and storage area. • Built-in and wardrobes in each of the bedrooms, in the entrance hall and in the garage. • LED lighting in the false ceilings in the living room, kitchen and master bedroom. • A magnificent terrace downstairs and additionally a large pr...