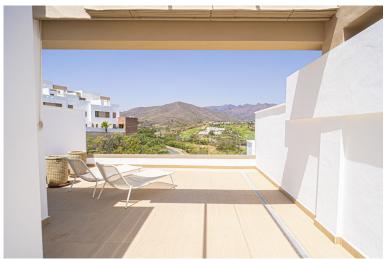

## TERRACED TOWNHOUSE IN LA CALA GOLF

• Spacious open-concept living & dining room which extend onto a wonderful terrace with stunning views to the golf courses and the mountains. • Open concept kitchen with all electrical appliances included and peninsula connecting the dinning room. • Possibility to install a private lift from the basement to the solarium. • Hot & cold air-conditioning-system installed with thermostat on both floors to independently control the temperature on each floor. • Solar panels for hot water, water decalcifyer system, electric shutters and awnings & mosquito nets fitted throughout the property. • Underground private garage for 3 cars and storage area. • Built-in and wardrobes in each of the bedrooms, in the entrance hall and in the garage. • LED lighting in the false ceilings in the living room, kitchen and master bedroom. • A magnificent terrace downstairs and additionally a large pr...