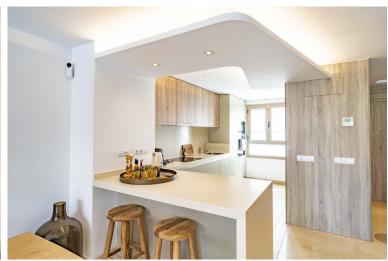

## TERRACED TOWNHOUSE IN LA CALA GOLF

• Spacious open-concept living & dining room which extend onto a wonderful terrace with stunning views to the golf courses and the mountains. • Open concept kitchen with all electrical appliances included and peninsula connecting the dinning room. • Possibility to install a private lift from the basement to the solarium. • Hot & cold air-conditioning-system installed with thermostat on both floors to independently control the temperature on each floor. • Solar panels for hot water, water decalcifyer system, electric shutters and awnings & mosquito nets fitted throughout the property. • Underground private garage for 3 cars and storage area. • Built-in and wardrobes in each of the bedrooms, in the entrance hall and in the garage. • LED lighting in the false ceilings in the living room, kitchen and master bedroom. • A magnificent terrace downstairs and additionally a large pr...