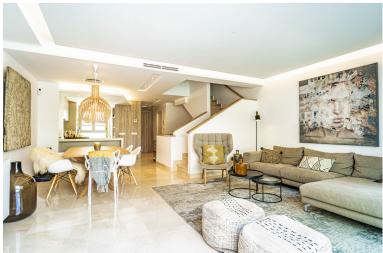

## TERRACED TOWNHOUSE IN LA CALA GOLF

• Spacious open-concept living & dining room which extend onto a wonderful terrace with stunning views to the golf courses and the mountains. • Open concept kitchen with all electrical appliances included and peninsula connecting the dinning room. • Possibility to install a private lift from the basement to the solarium. • Hot & cold air-conditioning-system installed with thermostat on both floors to independently control the temperature on each floor. • Solar panels for hot water, water decalcifyer system, electric shutters and awnings & mosquito nets fitted throughout the property. • Underground private garage for 3 cars and storage area. • Built-in and wardrobes in each of the bedrooms, in the entrance hall and in the garage. • LED lighting in the false ceilings in the living room, kitchen and master bedroom. • A magnificent terrace downstairs and additionally a large pr...