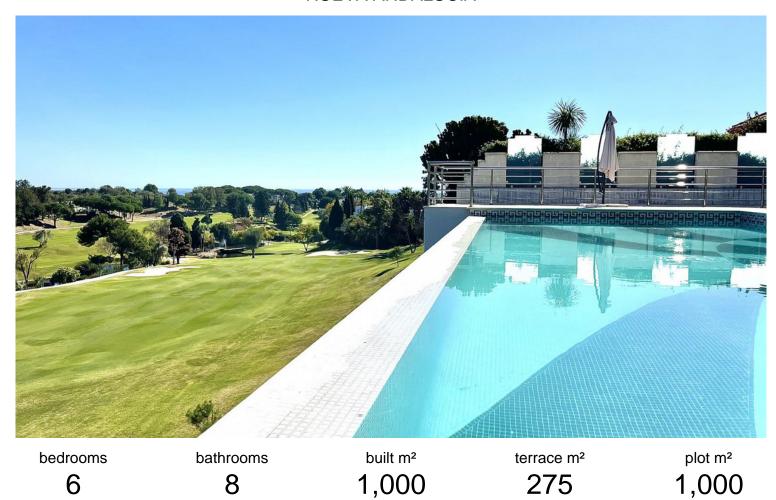

## VILLA IN NUEVA ANDALUCÍA

Welcome to this architectural masterpiece and prestigious Grade II listed villa, renowned for its stunning contemporary design and commanding presence in Marbella's elite Golf Valley. Perched frontline and above the esteemed Aloha Golf Course, this villa offers unparalleled tranquility and privacy, with unobstructed views of the Mediterranean Sea and the iconic La Concha Mountain, the signature peak of Marbella. Its elevated position ensures that neighbours and golfers alike cannot view into the villa, garden, or pool, providing a serene and private retreat. The villa's spectacular setting has even made it a sought-after location for movies and commercial advertisements. Facing the National Park, including the lush Pine Forest and La Concha Mountain, this stunning villa creates the illusion of being nestled deep in the countryside. Yet, in reality, it is just a short 4.0 km d...