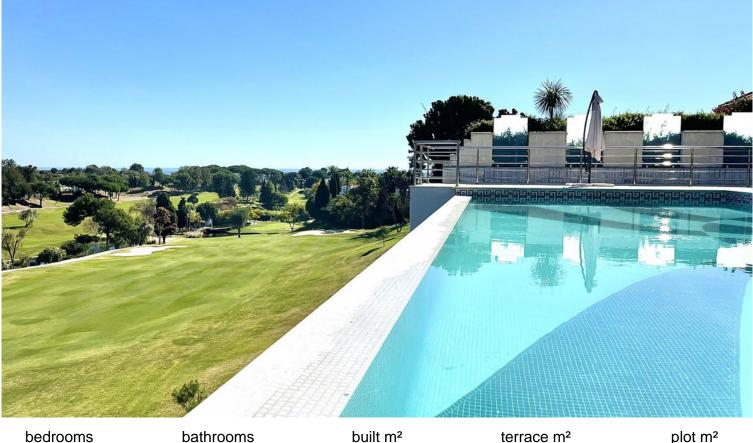

## NUEVA ANDALUCÍA

rooms 6 bathrooms

built m² **1,000**  terrace m<sup>2</sup> 275

plot m<sup>2</sup> 1,000

## VILLA IN NUEVA ANDALUCÍA

Welcome to this architectural masterpiece and prestigious Grade II listed villa, renowned for its stunning contemporary design and commanding presence in Marbella's elite Golf Valley. Perched frontline and above the esteemed Aloha Golf Course, this villa offers unparalleled tranquility and privacy, with unobstructed views of the Mediterranean Sea and the iconic La Concha Mountain, the signature peak of Marbella. Its elevated position ensures that neighbours and golfers alike cannot view into the villa, garden, or pool, providing a serene and private retreat. The villa's spectacular setting has even made it a sought-after location for movies and commercial advertisements. Facing the National Park, including the lush Pine Forest and La Concha Mountain, this stunning villa creates the illusion of being nestled deep in the countryside. Yet, in reality, it is just a short 4.0 km d...