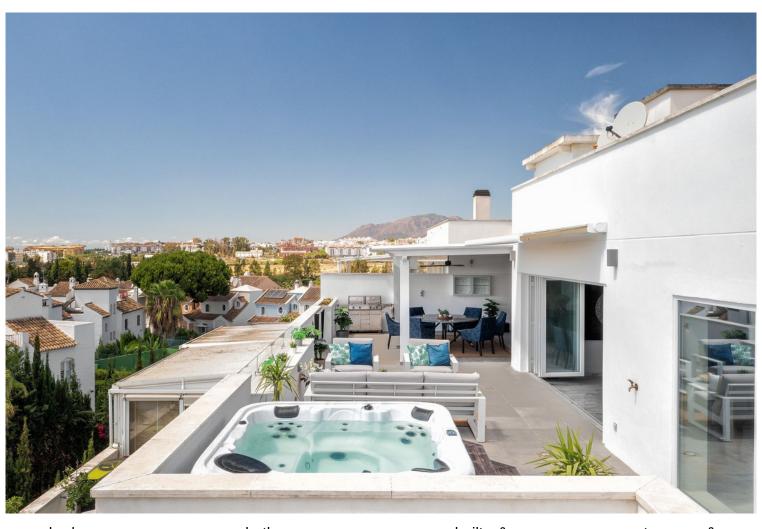

## PENTHOUSE IN NUEVA ANDALUCÍA

A well located penthouse close to Puerto Banus, the beach & amenities. Situated on a corner gives this property total privacy and the wrap around terrace enjoys both sea & mountain views. Spacious layout with a large family kitchen as the focal point, from here you access the main terrice with a large outdoor kitchen and dining area plus a jacuzzi facing the sea. The bedrooms are situated away from the living area creating privacy and all with access to the terrace. The property is accessed from the underground parking (2-3 cars), there is also a large storage room. The urbanisation has 24 hrs security, several pools, basketball and padel courts.