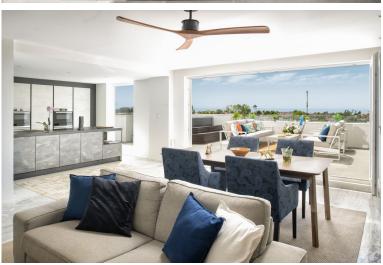

## PENTHOUSE IN NUEVA ANDALUCÍA

A well located penthouse close to Puerto Banus, the beach & amenities. Situated on a corner gives this property total privacy and the wrap around terrace enjoys both sea & mountain views. Spacious layout with a large family kitchen as the focal point, from here you access the main terrice with a large outdoor kitchen and dining area plus a jacuzzi facing the sea. The bedrooms are situated away from the living area creating privacy and all with access to the terrace. The property is accessed from the underground parking (2-3 cars), there is also a large storage room. The urbanisation has 24 hrs security, several pools, basketball and padel courts.