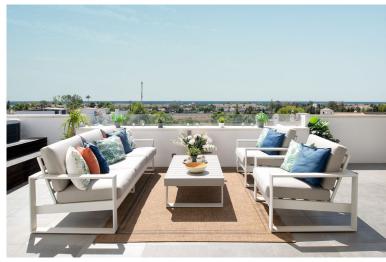

## PENTHOUSE IN NUEVA ANDALUCÍA

A well located penthouse close to Puerto Banus, the beach & amenities. Situated on a corner gives this property total privacy and the wrap around terrace enjoys both sea & mountain views. Spacious layout with a large family kitchen as the focal point, from here you access the main terrice with a large outdoor kitchen and dining area plus a jacuzzi facing the sea. The bedrooms are situated away from the living area creating privacy and all with access to the terrace. The property is accessed from the underground parking (2-3 cars), there is also a large storage room. The urbanisation has 24 hrs security, several pools, basketball and padel courts.