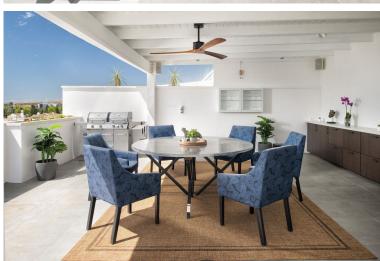

## PENTHOUSE IN NUEVA ANDALUCÍA

A well located penthouse close to Puerto Banus, the beach & amenities. Situated on a corner gives this property total privacy and the wrap around terrace enjoys both sea & mountain views. Spacious layout with a large family kitchen as the focal point, from here you access the main terrice with a large outdoor kitchen and dining area plus a jacuzzi facing the sea. The bedrooms are situated away from the living area creating privacy and all with access to the terrace. The property is accessed from the underground parking (2-3 cars), there is also a large storage room. The urbanisation has 24 hrs security, several pools, basketball and padel courts.