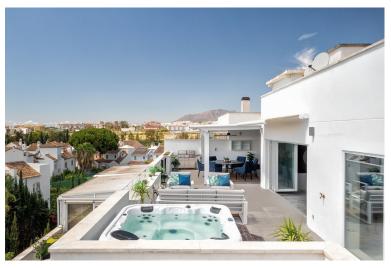

## PENTHOUSE IN NUEVA ANDALUCÍA

A well located penthouse close to Puerto Banus, the beach & amenities. Situated on a corner gives this property total privacy and the wrap around terrace enjoys both sea & mountain views. Spacious layout with a large family kitchen as the focal point, from here you access the main terrice with a large outdoor kitchen and dining area plus a jacuzzi facing the sea. The bedrooms are situated away from the living area creating privacy and all with access to the terrace. The property is accessed from the underground parking (2-3 cars), there is also a large storage room. The urbanisation has 24 hrs security, several pools, basketball and padel courts.