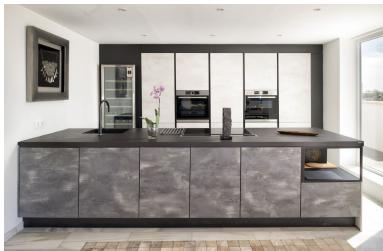

## PENTHOUSE IN NUEVA ANDALUCÍA

A well located penthouse close to Puerto Banus, the beach & amenities. Situated on a corner gives this property total privacy and the wrap around terrace enjoys both sea & mountain views. Spacious layout with a large family kitchen as the focal point, from here you access the main terrice with a large outdoor kitchen and dining area plus a jacuzzi facing the sea. The bedrooms are situated away from the living area creating privacy and all with access to the terrace. The property is accessed from the underground parking (2-3 cars), there is also a large storage room. The urbanisation has 24 hrs security, several pools, basketball and padel courts.