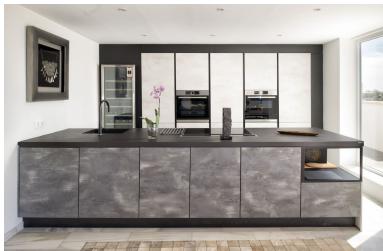

## PENTHOUSE IN NUEVA ANDALUCÍA

A well located penthouse close to Puerto Banus, the beach & amenities. Situated on a corner gives this property total privacy and the wrap around terrace enjoys both sea & mountain views. Spacious layout with a large family kitchen as the focal point, from here you access the main terrce with a large outdoor kitchen and dining area plus a jacuzzi facing the sea. The bedrooms are situated away from the living area creating privacy and all with access to the terrace. The property is accessed from the underground parking (2-3 cars), there is also a large storage room. The urbanisation has 24 hrs security, several pools, basketball and padel courts.