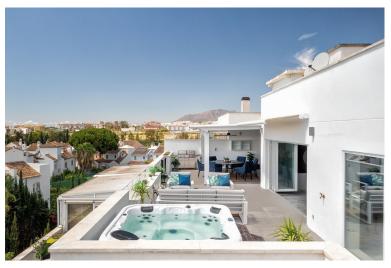

## PENTHOUSE IN NUEVA ANDALUCÍA

A well located penthouse close to Puerto Banus, the beach & amenities. Situated on a corner gives this property total privacy and the wrap around terrace enjoys both sea & mountain views. Spacious layout with a large family kitchen as the focal point, from here you access the main terrce with a large outdoor kitchen and dining area plus a jacuzzi facing the sea. The bedrooms are situated away from the living area creating privacy and all with access to the terrace. The property is accessed from the underground parking (2-3 cars), there is also a large storage room. The urbanisation has 24 hrs security, several pools, basketball and padel courts.