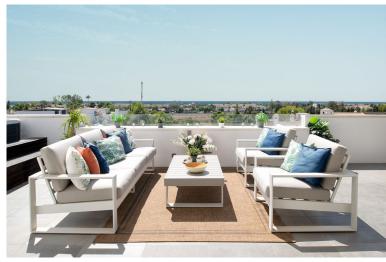

## PENTHOUSE IN NUEVA ANDALUCÍA

A well located penthouse close to Puerto Banus, the beach & amenities. Situated on a corner gives this property total privacy and the wrap around terrace enjoys both sea & mountain views. Spacious layout with a large family kitchen as the focal point, from here you access the main terrce with a large outdoor kitchen and dining area plus a jacuzzi facing the sea. The bedrooms are situated away from the living area creating privacy and all with access to the terrace. The property is accessed from the underground parking (2-3 cars), there is also a large storage room. The urbanisation has 24 hrs security, several pools, basketball and padel courts.