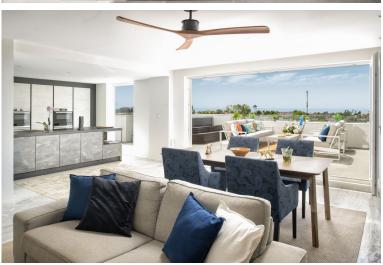

## PENTHOUSE IN NUEVA ANDALUCÍA

A well located penthouse close to Puerto Banus, the beach & amenities. Situated on a corner gives this property total privacy and the wrap around terrace enjoys both sea & mountain views. Spacious layout with a large family kitchen as the focal point, from here you access the main terrce with a large outdoor kitchen and dining area plus a jacuzzi facing the sea. The bedrooms are situated away from the living area creating privacy and all with access to the terrace. The property is accessed from the underground parking (2-3 cars), there is also a large storage room. The urbanisation has 24 hrs security, several pools, basketball and padel courts.