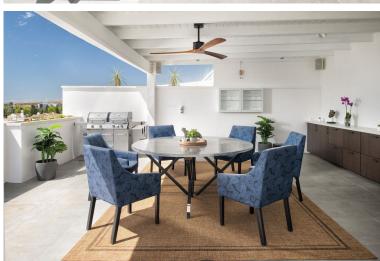

## PENTHOUSE IN NUEVA ANDALUCÍA

A well located penthouse close to Puerto Banus, the beach & amenities. Situated on a corner gives this property total privacy and the wrap around terrace enjoys both sea & mountain views. Spacious layout with a large family kitchen as the focal point, from here you access the main terrce with a large outdoor kitchen and dining area plus a jacuzzi facing the sea. The bedrooms are situated away from the living area creating privacy and all with access to the terrace. The property is accessed from the underground parking (2-3 cars), there is also a large storage room. The urbanisation has 24 hrs security, several pools, basketball and padel courts.