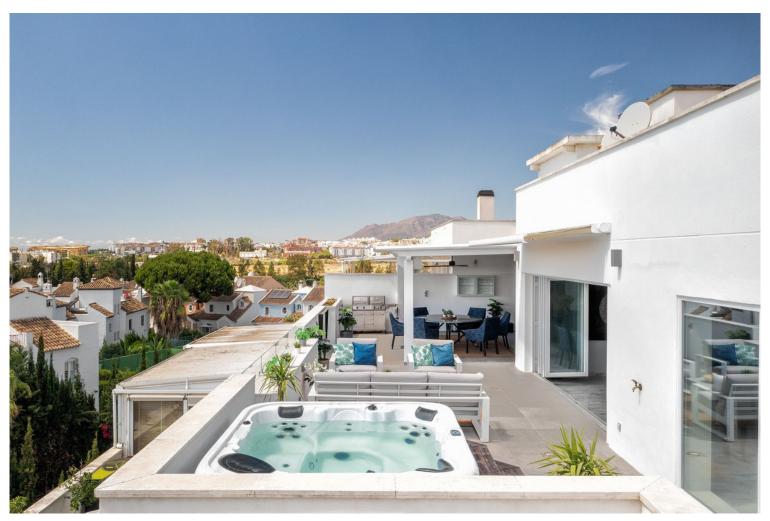

## PENTHOUSE IN NUEVA ANDALUCÍA

A well located penthouse close to Puerto Banus, the beach & amenities. Situated on a corner gives this property total privacy and the wrap around terrace enjoys both sea & mountain views. Spacious layout with a large family kitchen as the focal point, from here you access the main terrce with a large outdoor kitchen and dining area plus a jacuzzi facing the sea. The bedrooms are situated away from the living area creating privacy and all with access to the terrace. The property is accessed from the underground parking (2-3 cars), there is also a large storage room. The urbanisation has 24 hrs security, several pools, basketball and padel courts.