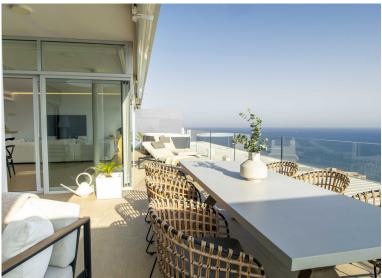

## PENTHOUSE IN HIGUERON

Penthouse Perfection in Higueron Med One Experience coastal luxury at Residential Med One, located on the South side of the exclusive Reserva del Higuerón Resort only 450 meters from the beach. This exquisite penthouse with three bedrooms and three bathrooms offers breathtaking panoramic views of the Mediterranean Sea, seamlessly blending modern design with natural light and serene ocean-inspired aesthetics. From the moment you enter, you are greeted by stunning views enhanced by the floor-to-ceiling windows throughout the fully open-plan living area. This space is designed to maximize natural light, seamlessly connecting the sleek, minimalist kitchen to the spacious and inviting living and dining areas. The designer kitchen from Zampieri stands as a modern centerpiece, featuring high-end stainless steel appliances and a long island with bar seating, perfect for both casual dining a...