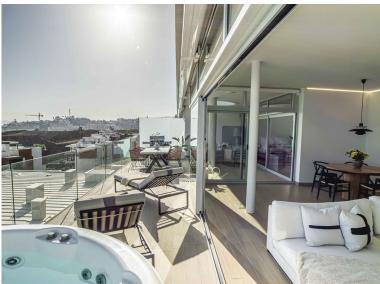

## PENTHOUSE IN HIGUERON

Penthouse Perfection in Higueron Med One Experience coastal luxury at Residential Med One, located on the South side of the exclusive Reserva del Higuerón Resort only 450 meters from the beach. This exquisite penthouse with three bedrooms and three bathrooms offers breathtaking panoramic views of the Mediterranean Sea, seamlessly blending modern design with natural light and serene ocean-inspired aesthetics. From the moment you enter, you are greeted by stunning views enhanced by the floor-to-ceiling windows throughout the fully open-plan living area. This space is designed to maximize natural light, seamlessly connecting the sleek, minimalist kitchen to the spacious and inviting living and dining areas. The designer kitchen from Zampieri stands as a modern centerpiece, featuring high-end stainless steel appliances and a long island with bar seating, perfect for both casual dining a...