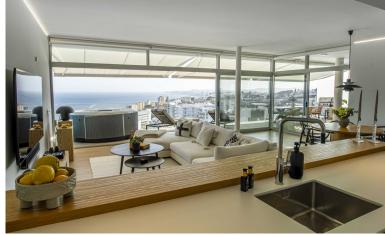

## PENTHOUSE IN HIGUERON

Penthouse Perfection in Higueron Med One Experience coastal luxury at Residential Med One, located on the South side of the exclusive Reserva del Higuerón Resort only 450 meters from the beach. This exquisite penthouse with three bedrooms and three bathrooms offers breathtaking panoramic views of the Mediterranean Sea, seamlessly blending modern design with natural light and serene ocean-inspired aesthetics. From the moment you enter, you are greeted by stunning views enhanced by the floor-to-ceiling windows throughout the fully open-plan living area. This space is designed to maximize natural light, seamlessly connecting the sleek, minimalist kitchen to the spacious and inviting living and dining areas. The designer kitchen from Zampieri stands as a modern centerpiece, featuring high-end stainless steel appliances and a long island with bar seating, perfect for both casual dining a...