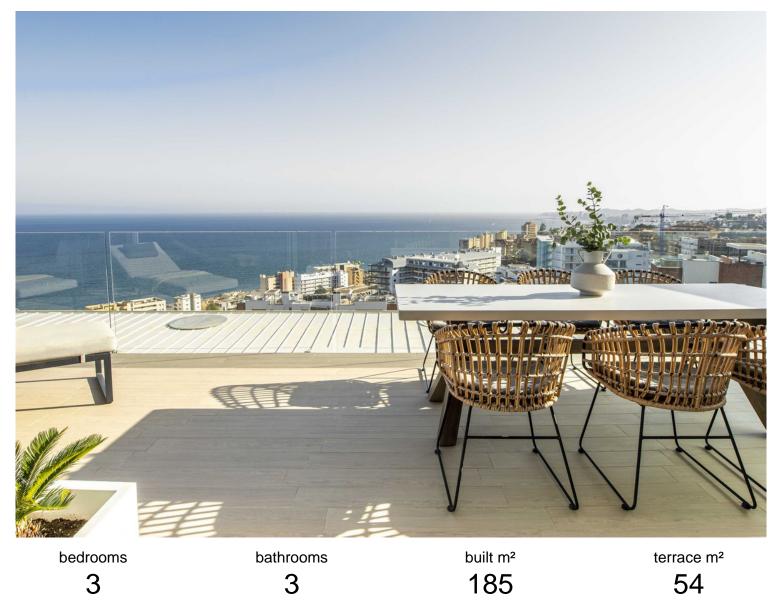

## PENTHOUSE IN HIGUERON

Penthouse Perfection in Higueron Med One Experience coastal luxury at Residential Med One, located on the South side of the exclusive Reserva del Higuerón Resort only 450 meters from the beach. This exquisite penthouse with three bedrooms and three bathrooms offers breathtaking panoramic views of the Mediterranean Sea, seamlessly blending modern design with natural light and serene ocean-inspired aesthetics. From the moment you enter, you are greeted by stunning views enhanced by the floor-to-ceiling windows throughout the fully open-plan living area. This space is designed to maximize natural light, seamlessly connecting the sleek, minimalist kitchen to the spacious and inviting living and dining areas. The designer kitchen from Zampieri stands as a modern centerpiece, featuring high-end stainless steel appliances and a long island with bar seating, perfect for both casual dining a...