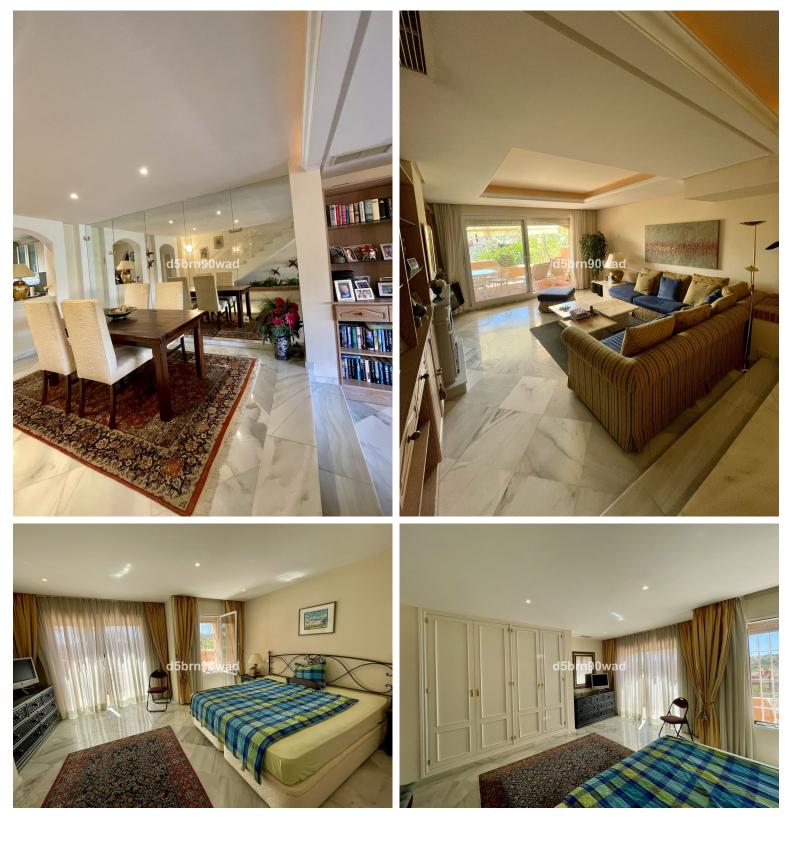

## TERRACED TOWNHOUSE IN NUEVA ANDALUCÍA

Exquisite Townhouse in Prime Nueva Andalucía Location Nestled in a serene and prestigious urbanization, this beautiful townhouse offers a luxurious living experience in the heart of Nueva Andalucía. The urbanization boasts three pristine swimming pools, a fully equipped gym, and a relaxing sauna, providing residents with resort-like amenities at their doorstep. Just 1.9 km from the vibrant Puerto Banús with its stunning sandy beaches and 3 km from the charming town of Marbella, this property boasts an unbeatable location. Conveniently close to Aloha College, it is within walking distance of essential amenities, including a bus station, supermarkets, restaurants, a tennis center, three golf clubs, schools, and a shopping center. This well-maintained townhouse features a spacious living room with a cozy fireplace, a dining area, and a terrace that overlooks the lush tropical gardens and...