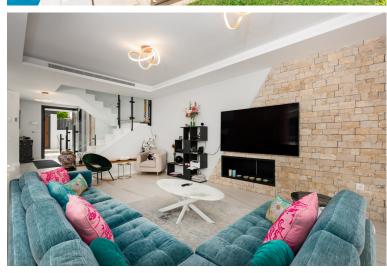

## VILLA IN NUEVA ANDALUCÍA

Stunning family villa located walking distance to Puerto Banús and local amenitiies This impressive villa was constructed in 2017 and is conveniently located in the El Rodeo area of Nueva Andalucia, just a short walk to the Real Padel club, local bars, restaurants and Puerto Banus. This very private villa has been constructed using only the finest materials and finishes throughout and is surrounded by a beautiful manicured garden. The property comprises of an entrance hall, guest cloakroom, a large living room, with dining area and open plan kitchen with utility area, all finished and fitted with Mielle appliances. A key feature to this large open plan space, are the rap around by folding doors that lead out onto a stunning terrace area with bbq area, providing an abundance of light throughout the whole of the open plan living space. The rap around terrace has been designed to catch ...