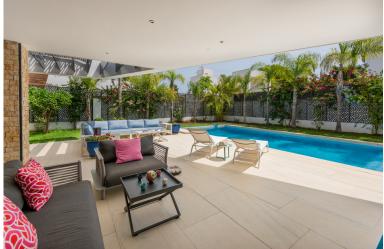

## VILLA IN NUEVA ANDALUCÍA

Stunning family villa located walking distance to Puerto Banús and local amenitiies This impressive villa was constructed in 2017 and is conveniently located in the El Rodeo area of Nueva Andalucia, just a short walk to the Real Padel club, local bars, restaurants and Puerto Banus. This very private villa has been constructed using only the finest materials and finishes throughout and is surrounded by a beautiful manicured garden. The property comprises of an entrance hall, guest cloakroom, a large living room, with dining area and open plan kitchen with utility area, all finished and fitted with Mielle appliances. A key feature to this large open plan space, are the rap around by folding doors that lead out onto a stunning terrace area with bbq area, providing an abundance of light throughout the whole of the open plan living space. The rap around terrace has been designed to catch ...