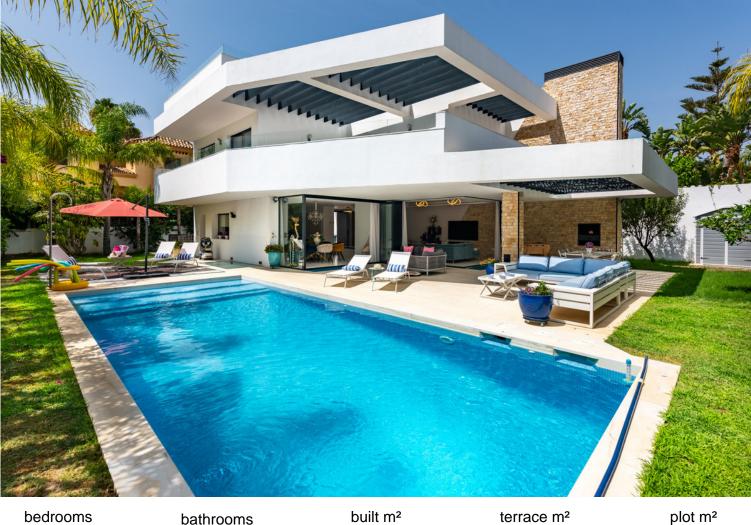

## NUEVA ANDALUCÍA

bedroomsbathroomsbuilt m²terrace m²5---311140

## VILLA IN NUEVA ANDALUCÍA

Stunning family villa located walking distance to Puerto Banús and local amenitiies This impressive villa was constructed in 2017 and is conveniently located in the El Rodeo area of Nueva Andalucia, just a short walk to the Real Padel club, local bars, restaurants and Puerto Banus. This very private villa has been constructed using only the finest materials and finishes throughout and is surrounded by a beautiful manicured garden. The property comprises of an entrance hall, guest cloakroom, a large living room, with dining area and open plan kitchen with utility area, all finished and fitted with Mielle appliances. A key feature to this large open plan space, are the rap around by folding doors that lead out onto a stunning terrace area with bbq area, providing an abundance of light throughout the whole of the open plan living space. The rap around terrace has been designed to catch ...