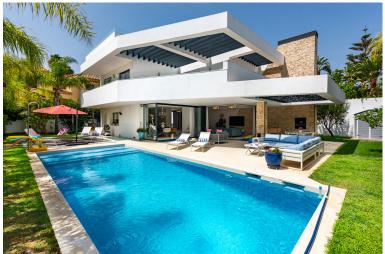

## VILLA IN NUEVA ANDALUCÍA

Stunning family villa located walking distance to Puerto Banús and local amenitiies This impressive villa was constructed in 2017 and is conveniently located in the El Rodeo area of Nueva Andalucia, just a short walk to the Real Padel club, local bars, restaurants and Puerto Banus. This very private villa has been constructed using only the finest materials and finishes throughout and is surrounded by a beautiful manicured garden. The property comprises of an entrance hall, guest cloakroom, a large living room, with dining area and open plan kitchen with utility area, all finished and fitted with Mielle appliances. A key feature to this large open plan space, are the rap around by folding doors that lead out onto a stunning terrace area with bbq area, providing an abundance of light throughout the whole of the open plan living space. The rap around terrace has been designed to catch ...