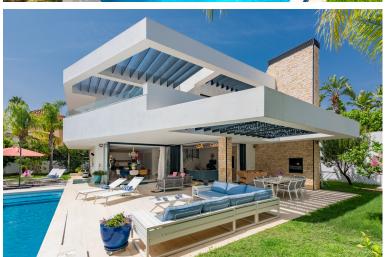

## VILLA IN NUEVA ANDALUCÍA

Stunning family villa located walking distance to Puerto Banús and local amenitiies This impressive villa was constructed in 2017 and is conveniently located in the El Rodeo area of Nueva Andalucia, just a short walk to the Real Padel club, local bars, restaurants and Puerto Banus. This very private villa has been constructed using only the finest materials and finishes throughout and is surrounded by a beautiful manicured garden. The property comprises of an entrance hall, guest cloakroom, a large living room, with dining area and open plan kitchen with utility area, all finished and fitted with Mielle appliances. A key feature to this large open plan space, are the rap around by folding doors that lead out onto a stunning terrace area with bbq area, providing an abundance of light throughout the whole of the open plan living space. The rap around terrace has been designed to catch ...