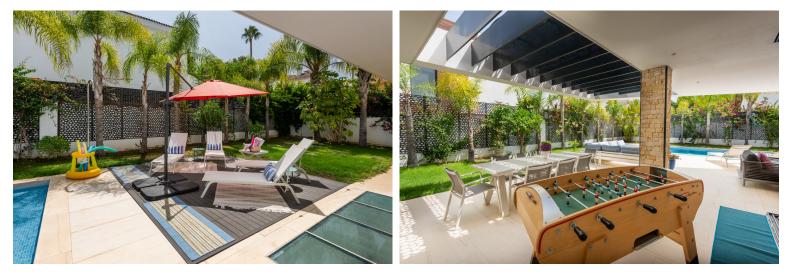

## VILLA IN NUEVA ANDALUCÍA

Stunning family villa located walking distance to Puerto Banús and local amenitiies This impressive villa was constructed in 2017 and is conveniently located in the El Rodeo area of Nueva Andalucia, just a short walk to the Real Padel club, local bars, restaurants and Puerto Banus. This very private villa has been constructed using only the finest materials and finishes throughout and is surrounded by a beautiful manicured garden. The property comprises of an entrance hall, guest cloakroom, a large living room, with dining area and open plan kitchen with utility area, all finished and fitted with Mielle appliances. A key feature to this large open plan space, are the rap around by folding doors that lead out onto a stunning terrace area with bbq area, providing an abundance of light throughout the whole of the open plan living space. The rap around terrace has been designed to catch ...