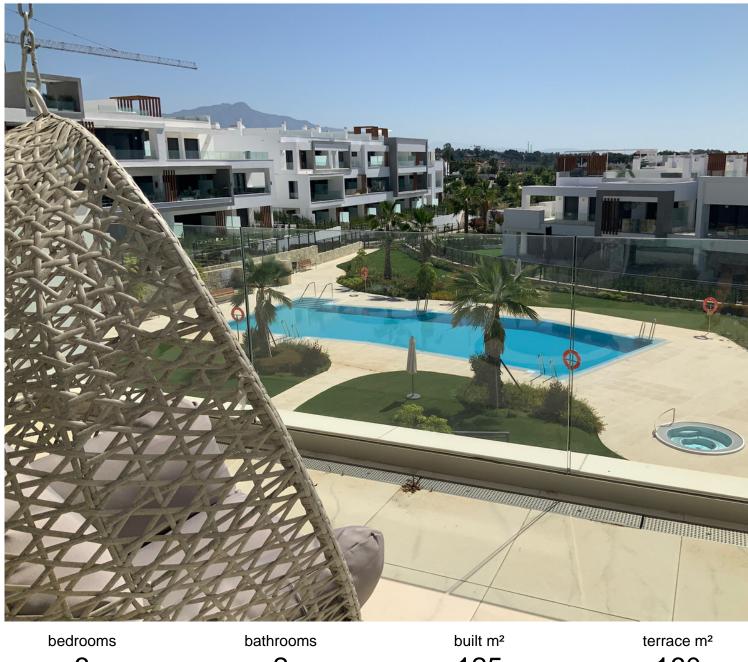

## **NEW GOLDEN MILE**

125 160 3 2

## PENTHOUSE IN NEW GOLDEN MILE

Modern Penthouse in a Prime Coastal Location Discover the ultimate in luxury living with this stunning modern penthouse, ideally positioned in a highly sought-after location featuring expansive outdoor spaces. Just a short stroll from the beach and local amenities, this property seamlessly combines convenience and elegance. Key Features: Panoramic Sea Views: Revel in breathtaking, unobstructed sea views from every corner of this beautifully designed penthouse. Exceptional Location: Situated within walking distance to the beach and all essential amenities, offering the best of coastal living right at your doorstep. Sophisticated Interiors: Professionally designed interiors provide a harmonious blend of style, comfort, and quality craftsmanship throughout. Spacious Terrace: Enjoy the expansive 78m² terrace, perfect for relaxation and hosting guests in a serene outdoor setting. Luxuriou...