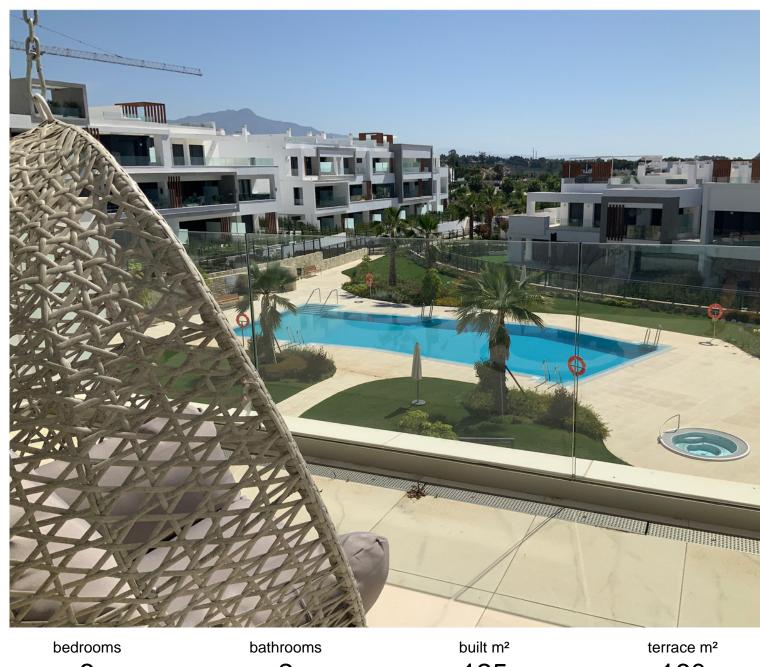

## 3 2 125 160

## PENTHOUSE IN NEW GOLDEN MILE

Modern Penthouse in a Prime Coastal Location Discover the ultimate in luxury living with this stunning modern penthouse, ideally positioned in a highly sought-after location featuring expansive outdoor spaces. Just a short stroll from the beach and local amenities, this property seamlessly combines convenience and elegance. Key Features: Panoramic Sea Views: Revel in breathtaking, unobstructed sea views from every corner of this beautifully designed penthouse. Exceptional Location: Situated within walking distance to the beach and all essential amenities, offering the best of coastal living right at your doorstep. Sophisticated Interiors: Professionally designed interiors provide a harmonious blend of style, comfort, and quality craftsmanship throughout. Spacious Terrace: Enjoy the expansive 78m² terrace, perfect for relaxation and hosting guests in a serene outdoor setting. Luxuriou...