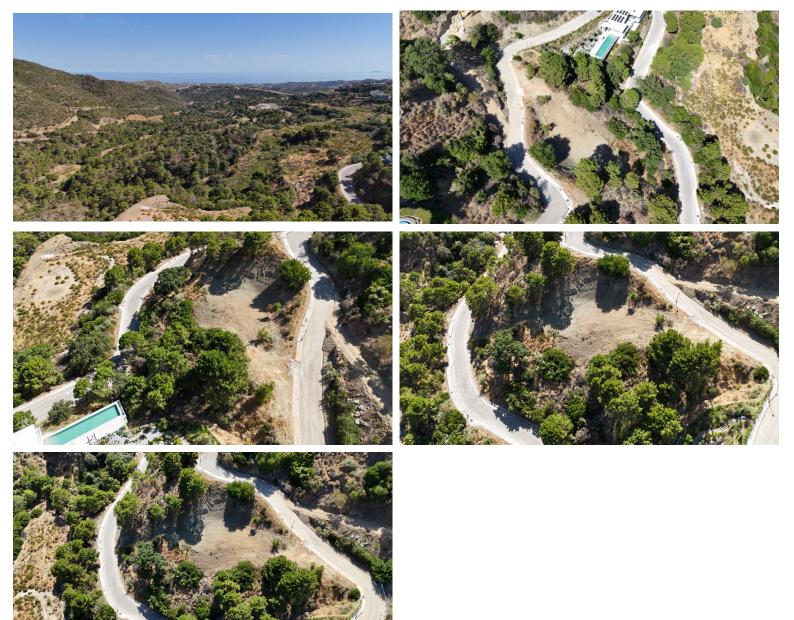

## LAND IN BENAHAVÍS

PRIME MONTE MAYOR RESIDENTIAL PLOT WITH BREATHTAKING VIEWS Discover this exceptional 2.975 square-meter plot, available for purchase with villa construction permission to build 771 square-meter in the highly sought-after Monte Mayor urbanization. This expansive plot offers stunning panoramic views of the Mediterranean. With a buildability of 12.5% saper planning regulations, this site is perfect for your luxury property. Our design ensures that each plot retains its natural charm, providing owners with ample space and unparalleled privacy. Monte Mayor is renowned for its breathtaking natural beauty and top-notch amenities, including 24-hour security. Despite its serene setting, the plot is conveniently accessible, just a 15-minute drive from the bustling hub of Puerto Banús, 25 minutes from Marbella, and less than 45 minutes from Málaga Airport.