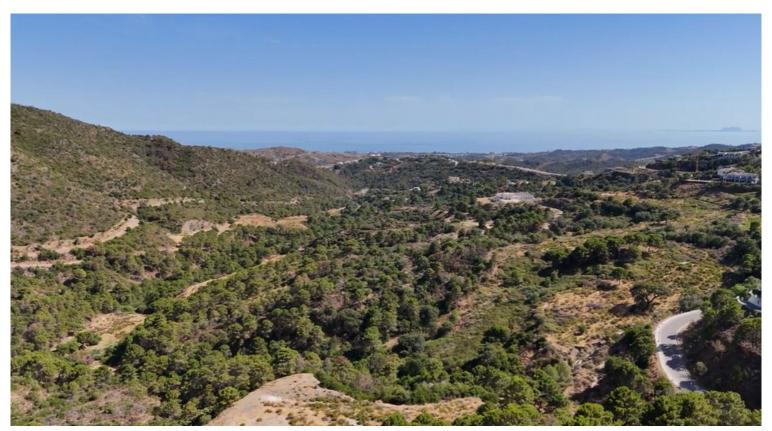

## LAND IN BENAHAVÍS

PRIME MONTE MAYOR RESIDENTIAL PLOT WITH BREATHTAKING VIEWS Discover this exceptional 2.975 square-meter plot, available for purchase with villa construction permission to build 771 square-meter in the highly sought-after Monte Mayor urbanization. This expansive plot offers stunning panoramic views of the Mediterranean. With a buildability of 12.5% saper planning regulations, this site is perfect for your luxury property. Our design ensures that each plot retains its natural charm, providing owners with ample space and unparalleled privacy. Monte Mayor is renowned for its breathtaking natural beauty and top-notch amenities, including 24-hour security. Despite its serene setting, the plot is conveniently accessible, just a 15-minute drive from the bustling hub of Puerto Banús, 25 minutes from Marbella, and less than 45 minutes from Málaga Airport.