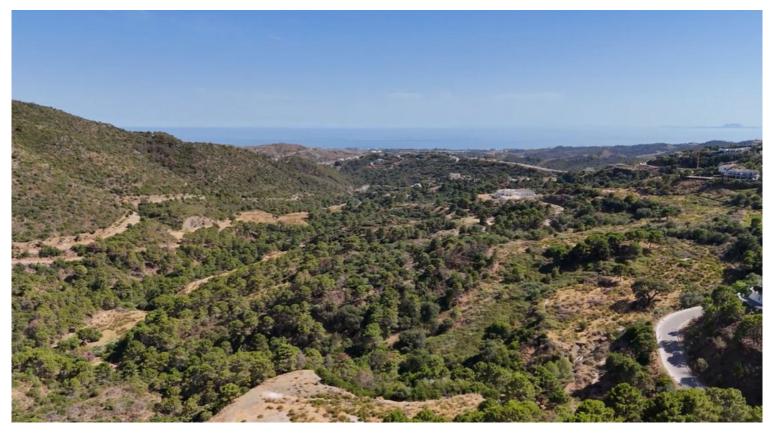

## LAND IN BENAHAVÍS

PRIME MONTE MAYOR RESIDENTIAL PLOT WITH BREATHTAKING VIEWS Discover this exceptional 2.975 square-meter plot, available for purchase with villa construction permission to build 771 square-meter in the highly sought-after Monte Mayor urbanization. This expansive plot offers stunning panoramic views of the Mediterranean. With a buildability of 12.5% saper planning regulations, this site is perfect for your luxury property. Our design ensures that each plot retains its natural charm, providing owners with ample space and unparalleled privacy. Monte Mayor is renowned for its breathtaking natural beauty and top-notch amenities, including 24-hour security. Despite its serene setting, the plot is conveniently accessible, just a 15-minute drive from the bustling hub of Puerto Banús, 25 minutes from Marbella, and less than 45 minutes from Málaga Airport.