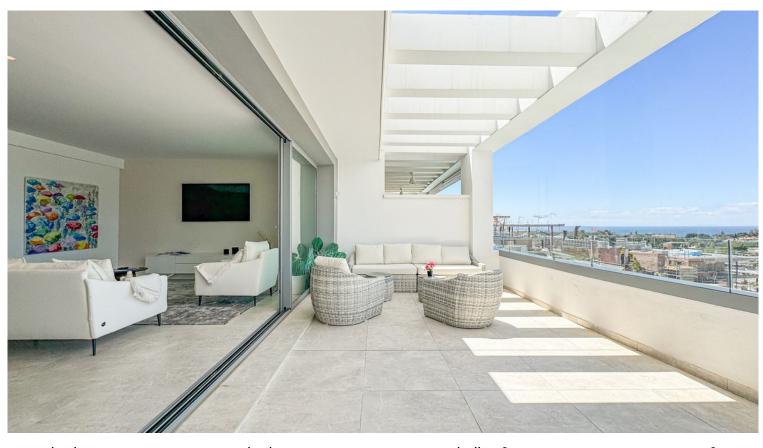

## PENTHOUSE IN SANTA CLARA

The contemporary 3-bedroom duplex penthouse with terrace and roof terrace - both with panoramic views of the mountains and the Mediterranean - is located in one of the most sought-after locations surrounded by the fairways of the Santa Clara Golf Course and just a few minutes drive to beautiful sandy beaches and all amenities. The west-facing penthouse on the Santa Clara Golf Course will fascinate you with picturesque sunsets. The floor-to-ceiling panoramic windows of the open-plan living room with dining area and fully equipped kitchen offer you fantastic views of the mountains and the Mediterranean Sea from every angle. The 29m2 large terrace in front of the living room seamlessly combines the indoor and outdoor areas, creating an extremely spacious and airy living environment. On the same level is the master bedroom with sea views and bathroom en suite with bathtub and shower as we...