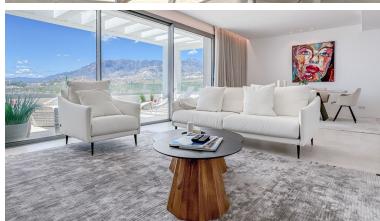

## PENTHOUSE IN SANTA CLARA

The contemporary 3-bedroom duplex penthouse with terrace and roof terrace - both with panoramic views of the mountains and the Mediterranean - is located in one of the most sought-after locations surrounded by the fairways of the Santa Clara Golf Course and just a few minutes drive to beautiful sandy beaches and all amenities. The west-facing penthouse on the Santa Clara Golf Course will fascinate you with picturesque sunsets. The floor-to-ceiling panoramic windows of the open-plan living room with dining area and fully equipped kitchen offer you fantastic views of the mountains and the Mediterranean Sea from every angle. The 29m2 large terrace in front of the living room seamlessly combines the indoor and outdoor areas, creating an extremely spacious and airy living environment. On the same level is the master bedroom with sea views and bathroom en suite with bathtub and shower as we...