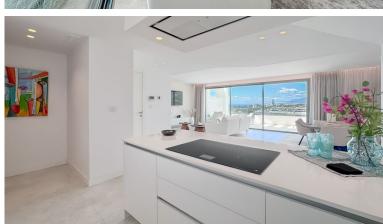

## PENTHOUSE IN SANTA CLARA

The contemporary 3-bedroom duplex penthouse with terrace and roof terrace - both with panoramic views of the mountains and the Mediterranean - is located in one of the most sought-after locations surrounded by the fairways of the Santa Clara Golf Course and just a few minutes drive to beautiful sandy beaches and all amenities. The west-facing penthouse on the Santa Clara Golf Course will fascinate you with picturesque sunsets. The floor-to-ceiling panoramic windows of the open-plan living room with dining area and fully equipped kitchen offer you fantastic views of the mountains and the Mediterranean Sea from every angle. The 29m2 large terrace in front of the living room seamlessly combines the indoor and outdoor areas, creating an extremely spacious and airy living environment. On the same level is the master bedroom with sea views and bathroom en suite with bathtub and shower as we...