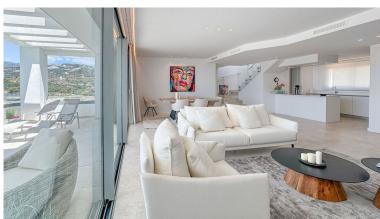

## PENTHOUSE IN SANTA CLARA

The contemporary 3-bedroom duplex penthouse with terrace and roof terrace - both with panoramic views of the mountains and the Mediterranean - is located in one of the most sought-after locations surrounded by the fairways of the Santa Clara Golf Course and just a few minutes drive to beautiful sandy beaches and all amenities. The west-facing penthouse on the Santa Clara Golf Course will fascinate you with picturesque sunsets. The floor-to-ceiling panoramic windows of the open-plan living room with dining area and fully equipped kitchen offer you fantastic views of the mountains and the Mediterranean Sea from every angle. The 29m2 large terrace in front of the living room seamlessly combines the indoor and outdoor areas, creating an extremely spacious and airy living environment. On the same level is the master bedroom with sea views and bathroom en suite with bathtub and shower as we...