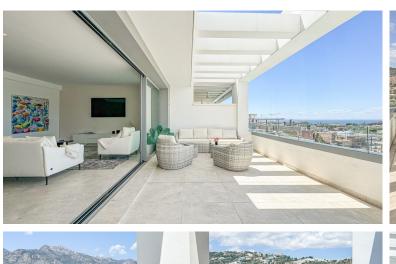

## PENTHOUSE IN SANTA CLARA

The contemporary 3-bedroom duplex penthouse with terrace and roof terrace - both with panoramic views of the mountains and the Mediterranean - is located in one of the most sought-after locations surrounded by the fairways of the Santa Clara Golf Course and just a few minutes drive to beautiful sandy beaches and all amenities. The west-facing penthouse on the Santa Clara Golf Course will fascinate you with picturesque sunsets. The floor-to-ceiling panoramic windows of the open-plan living room with dining area and fully equipped kitchen offer you fantastic views of the mountains and the Mediterranean Sea from every angle. The 29m2 large terrace in front of the living room seamlessly combines the indoor and outdoor areas, creating an extremely spacious and airy living environment. On the same level is the master bedroom with sea views and bathroom en suite with bathtub and shower as we...