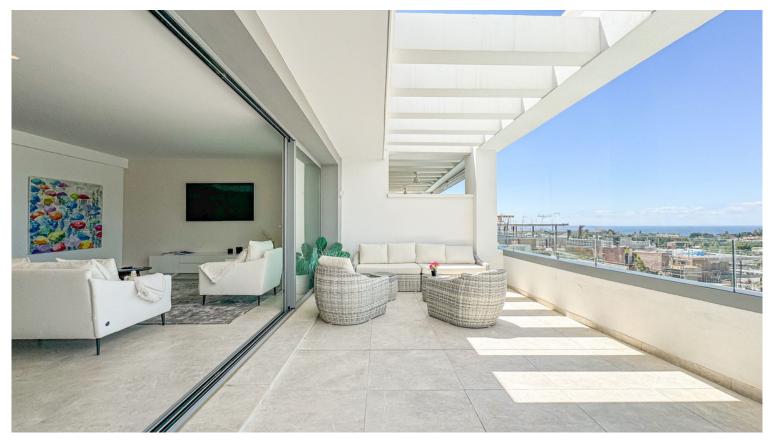

## PENTHOUSE IN SANTA CLARA

The contemporary 3-bedroom duplex penthouse with terrace and roof terrace - both with panoramic views of the mountains and the Mediterranean - is located in one of the most sought-after locations surrounded by the fairways of the Santa Clara Golf Course and just a few minutes drive to beautiful sandy beaches and all amenities. The west-facing penthouse on the Santa Clara Golf Course will fascinate you with picturesque sunsets. The floor-to-ceiling panoramic windows of the open-plan living room with dining area and fully equipped kitchen offer you fantastic views of the mountains and the Mediterranean Sea from every angle. The 29m2 large terrace in front of the living room seamlessly combines the indoor and outdoor areas, creating an extremely spacious and airy living environment. On the same level is the master bedroom with sea views and bathroom en suite with bathtub and shower as we...