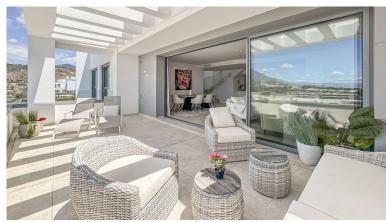

## PENTHOUSE IN SANTA CLARA

The contemporary 3-bedroom duplex penthouse with terrace and roof terrace - both with panoramic views of the mountains and the Mediterranean - is located in one of the most sought-after locations surrounded by the fairways of the Santa Clara Golf Course and just a few minutes drive to beautiful sandy beaches and all amenities. The west-facing penthouse on the Santa Clara Golf Course will fascinate you with picturesque sunsets. The floor-to-ceiling panoramic windows of the open-plan living room with dining area and fully equipped kitchen offer you fantastic views of the mountains and the Mediterranean Sea from every angle. The 29m2 large terrace in front of the living room seamlessly combines the indoor and outdoor areas, creating an extremely spacious and airy living environment. On the same level is the master bedroom with sea views and bathroom en suite with bathtub and shower as we...