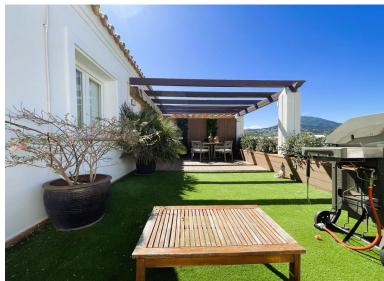

## PENTHOUSE IN NUEVA ANDALUCÍA

This penthouse in Nueva Andalucía is ideally situated just 10 minutes' drive from the vibrant Puerto Banús, renowned for its luxury shops, restaurants and vibrant nightlife. This provides the perfect balance between tranquillity and accessibility to all kinds of amenities. The property comprises two bedrooms and a full bathroom. The large terrace affords views of the mountains, while the living and dining room benefits from excellent natural light and ventilation. The kitchen is spacious, well-equipped and furnished to a high standard. This property is ideal for a small family or couple wishing to reside in the Nueva Andalucia district. It is also suitable for investors, as the area offers a high return on investment for holiday and long-term rentals, due to the presence of a range of services and infrastructure. The building has a lift and gardens, and the community is schedule...