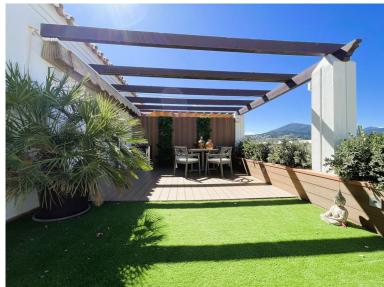

## PENTHOUSE IN NUEVA ANDALUCÍA

This penthouse in Nueva Andalucía is ideally situated just 10 minutes' drive from the vibrant Puerto Banús, renowned for its luxury shops, restaurants and vibrant nightlife. This provides the perfect balance between tranquillity and accessibility to all kinds of amenities. The property comprises two bedrooms and a full bathroom. The large terrace affords views of the mountains, while the living and dining room benefits from excellent natural light and ventilation. The kitchen is spacious, well-equipped and furnished to a high standard. This property is ideal for a small family or couple wishing to reside in the Nueva Andalucia district. It is also suitable for investors, as the area offers a high return on investment for holiday and long-term rentals, due to the presence of a range of services and infrastructure. The building has a lift and gardens, and the community is schedule...