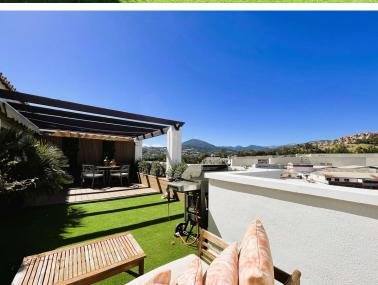

## PENTHOUSE IN NUEVA ANDALUCÍA

This penthouse in Nueva Andalucía is ideally situated just 10 minutes' drive from the vibrant Puerto Banús, renowned for its luxury shops, restaurants and vibrant nightlife. This provides the perfect balance between tranquillity and accessibility to all kinds of amenities. The property comprises two bedrooms and a full bathroom. The large terrace affords views of the mountains, while the living and dining room benefits from excellent natural light and ventilation. The kitchen is spacious, well-equipped and furnished to a high standard. This property is ideal for a small family or couple wishing to reside in the Nueva Andalucia district. It is also suitable for investors, as the area offers a high return on investment for holiday and long-term rentals, due to the presence of a range of services and infrastructure. The building has a lift and gardens, and the community is schedule...