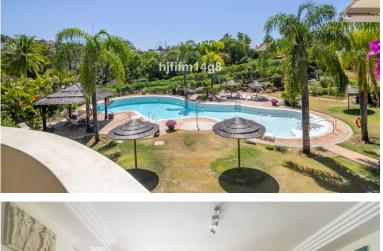

## APARTMENT IN NUEVA ANDALUCÍA

Las Alamandas is a hidden gem! It is situated in the Nueva Andalucía Golf Valley between Los Naranjos Golf and Las Brisas Golf. It is an extremely sought after and in demand urbanisation. This classic complex has manicured sub-tropical gardens and has three swimming pools. In addition, there is a gym and sauna. We would say that the security here is one of the best features. Offering 24-hour security including video surveillance and infra-red alarms. The development consists of 19 blocks of apartments. There are 5 apartments in each block: 2 on the ground floor, 2 on the first floor and a duplex penthouse on the top floor. This unit is situated in a west facing orientation and away from the road, very nice and quiet, but stunning views over the garden and pool area. There is a view to La Concha mountain from the rear balcony. It is a two-bedroom unit, built over one floor with spacious...