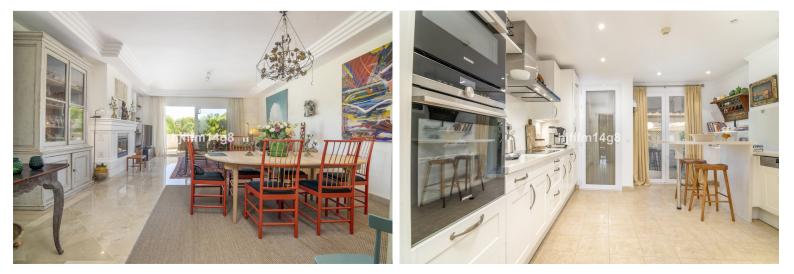

## APARTMENT IN NUEVA ANDALUCÍA

Las Alamandas is a hidden gem! It is situated in the Nueva Andalucía Golf Valley between Los Naranjos Golf and Las Brisas Golf. It is an extremely sought after and in demand urbanisation. This classic complex has manicured sub-tropical gardens and has three swimming pools. In addition, there is a gym and sauna. We would say that the security here is one of the best features. Offering 24-hour security including video surveillance and infra-red alarms. The development consists of 19 blocks of apartments. There are 5 apartments in each block: 2 on the ground floor, 2 on the first floor and a duplex penthouse on the top floor. This unit is situated in a west facing orientation and away from the road, very nice and quiet, but stunning views over the garden and pool area. There is a view to La Concha mountain from the rear balcony. It is a two-bedroom unit, built over one floor with spacious...