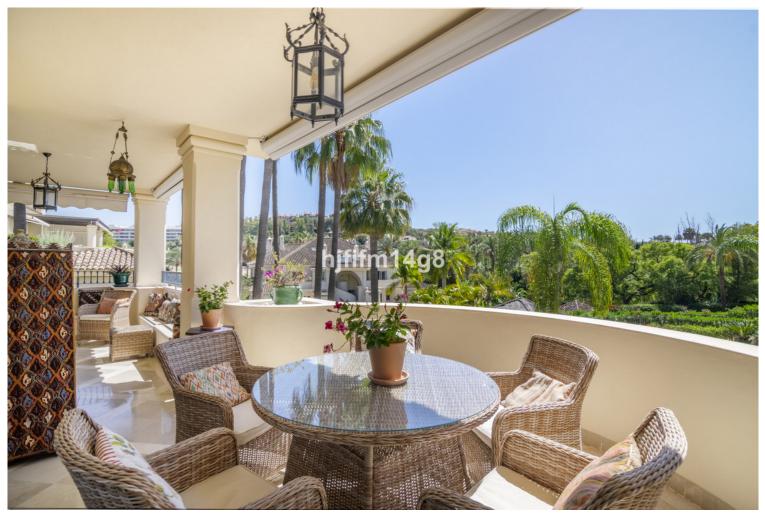

## APARTMENT IN NUEVA ANDALUCÍA

Las Alamandas is a hidden gem! It is situated in the Nueva Andalucía Golf Valley between Los Naranjos Golf and Las Brisas Golf. It is an extremely sought after and in demand urbanisation. This classic complex has manicured sub-tropical gardens and has three swimming pools. In addition, there is a gym and sauna. We would say that the security here is one of the best features. Offering 24-hour security including video surveillance and infra-red alarms. The development consists of 19 blocks of apartments. There are 5 apartments in each block: 2 on the ground floor, 2 on the first floor and a duplex penthouse on the top floor. This unit is situated in a west facing orientation and away from the road, very nice and quiet, but stunning views over the garden and pool area. There is a view to La Concha mountain from the rear balcony. It is a two-bedroom unit, built over one floor with spacious...