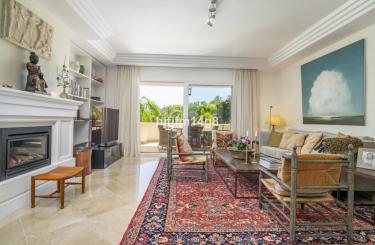

## APARTMENT IN NUEVA ANDALUCÍA

Las Alamandas is a hidden gem! It is situated in the Nueva Andalucía Golf Valley between Los Naranjos Golf and Las Brisas Golf. It is an extremely sought after and in demand urbanisation. This classic complex has manicured sub-tropical gardens and has three swimming pools. In addition, there is a gym and sauna. We would say that the security here is one of the best features. Offering 24-hour security including video surveillance and infra-red alarms. The development consists of 19 blocks of apartments. There are 5 apartments in each block: 2 on the ground floor, 2 on the first floor and a duplex penthouse on the top floor. This unit is situated in a west facing orientation and away from the road, very nice and quiet, but stunning views over the garden and pool area. There is a view to La Concha mountain from the rear balcony. It is a two-bedroom unit, built over one floor with spacious...