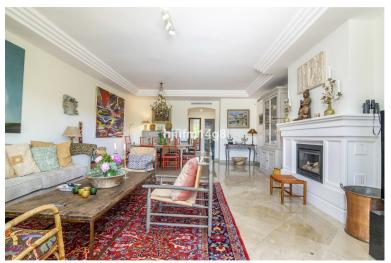

## APARTMENT IN NUEVA ANDALUCÍA

Las Alamandas is a hidden gem! It is situated in the Nueva Andalucía Golf Valley between Los Naranjos Golf and Las Brisas Golf. It is an extremely sought after and in demand urbanisation. This classic complex has manicured sub-tropical gardens and has three swimming pools. In addition, there is a gym and sauna. We would say that the security here is one of the best features. Offering 24-hour security including video surveillance and infra-red alarms. The development consists of 19 blocks of apartments. There are 5 apartments in each block: 2 on the ground floor, 2 on the first floor and a duplex penthouse on the top floor. This unit is situated in a west facing orientation and away from the road, very nice and quiet, but stunning views over the garden and pool area. There is a view to La Concha mountain from the rear balcony. It is a two-bedroom unit, built over one floor with spacious...