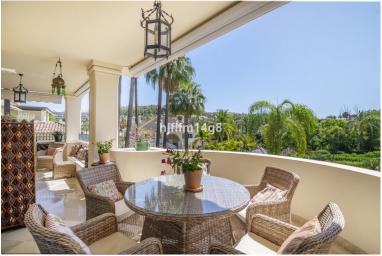

## APARTMENT IN NUEVA ANDALUCÍA

Las Alamandas is a hidden gem! It is situated in the Nueva Andalucía Golf Valley between Los Naranjos Golf and Las Brisas Golf. It is an extremely sought after and in demand urbanisation. This classic complex has manicured sub-tropical gardens and has three swimming pools. In addition, there is a gym and sauna. We would say that the security here is one of the best features. Offering 24-hour security including video surveillance and infra-red alarms. The development consists of 19 blocks of apartments. There are 5 apartments in each block: 2 on the ground floor, 2 on the first floor and a duplex penthouse on the top floor. This unit is situated in a west facing orientation and away from the road, very nice and quiet, but stunning views over the garden and pool area. There is a view to La Concha mountain from the rear balcony. It is a two-bedroom unit, built over one floor with spacious...