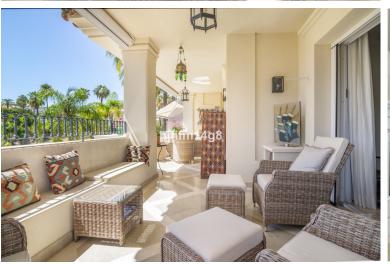

## APARTMENT IN NUEVA ANDALUCÍA

Las Alamandas is a hidden gem! It is situated in the Nueva Andalucía Golf Valley between Los Naranjos Golf and Las Brisas Golf. It is an extremely sought after and in demand urbanisation. This classic complex has manicured sub-tropical gardens and has three swimming pools. In addition, there is a gym and sauna. We would say that the security here is one of the best features. Offering 24-hour security including video surveillance and infra-red alarms. The development consists of 19 blocks of apartments. There are 5 apartments in each block: 2 on the ground floor, 2 on the first floor and a duplex penthouse on the top floor. This unit is situated in a west facing orientation and away from the road, very nice and quiet, but stunning views over the garden and pool area. There is a view to La Concha mountain from the rear balcony. It is a two-bedroom unit, built over one floor with spacious...