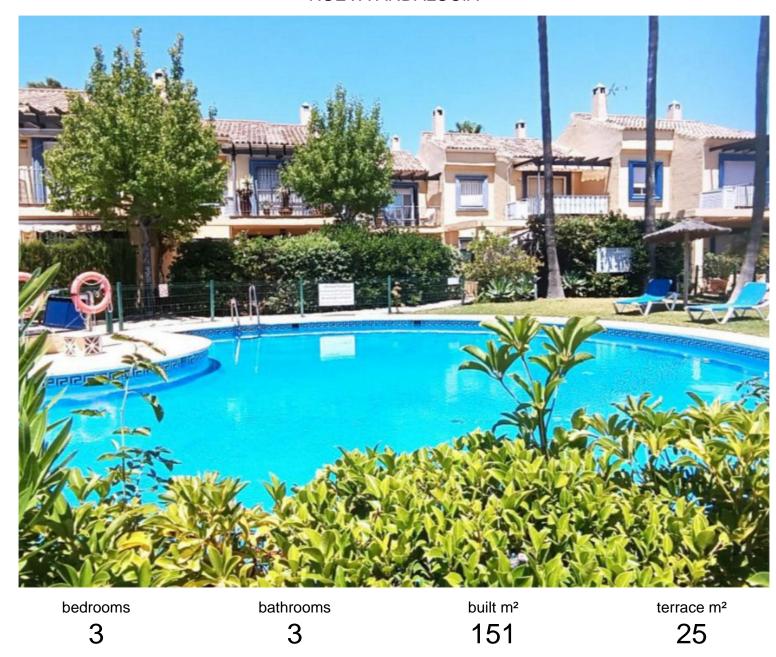

## VILLA IN NUEVA ANDALUCÍA

Corner semi-detached villa for sale in one of the most sought-after residential areas of Marbella, between Puerto Banús and San Pedro de Alcántara. Cortijo Blanco, located 150 metres from the beach and 15 minutes walk from Puerto Banús, is a private community that has several communal swimming pools and gardens. The house is very sunny and south-facing and consists of two floors; On the ground floor we find a guest bathroom, a fully equipped independent kitchen with its attached laundry room and a large living room with access to the covered terrace and the private garden. On the first floor there is the master bedroom with its en-suite bathroom and its private terrace, with 2 other bedrooms that share a bathroom. All rooms have built-in wardrobes. The house and bathrooms have been recently renovated. A magnificent house, with a private garage, ideal for living all year round or on ...