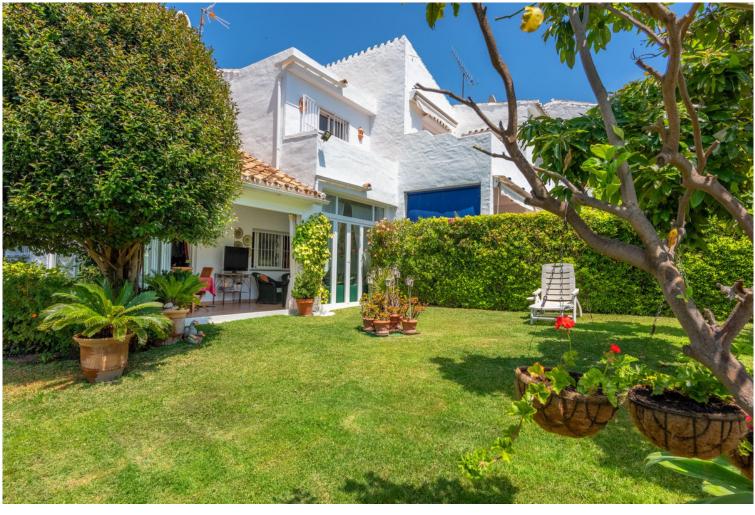

## TERRACED TOWNHOUSE IN NUEVA ANDALUCÍA

Beautiful and large corner townhouse in one of the best locations in Aloha! This house sits on an elevated plot with nice open views towards the golf valley and benfits from having one of the large plots in the urbanisation. From the gated community you have walking distance to everything, restaurants, shops, cafes and bars. Only a few minutes drive to the beach. The house is in great condition but also have amazing reformation potential! It could easily be turned in to a 4 bedroom 3 bath house! The house is distributed over 2 floors, with a large and fully fitted dine-in kitchen, a grand living room with double ceiling height that leads out to the lovely covered terrace, that is used as a second living room. Here you have a private south facing garden that offers nice open views! On the upper floor there are 3 good sized bedrooms with built in wardrobes, and a family bathroom. The m...