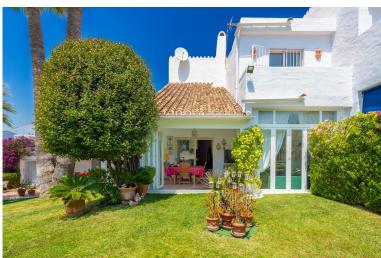

## TERRACED TOWNHOUSE IN NUEVA ANDALUCÍA

Beautiful and large corner townhouse in one of the best locations in Aloha! This house sits on an elevated plot with nice open views towards the golf valley and benfits from having one of the large plots in the urbanisation. From the gated community you have walking distance to everything, restaurants, shops, cafes and bars. Only a few minutes drive to the beach. The house is in great condition but also have amazing reformation potential! It could easily be turned in to a 4 bedroom 3 bath house! The house is distributed over 2 floors, with a large and fully fitted dine-in kitchen, a grand living room with double ceiling height that leads out to the lovely covered terrace, that is used as a second living room. Here you have a private south facing garden that offers nice open views! On the upper floor there are 3 good sized bedrooms with built in wardrobes, and a family bathroom. The m...