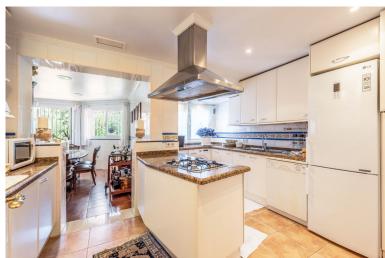

## TERRACED TOWNHOUSE IN NUEVA ANDALUCÍA

Beautiful and large corner townhouse in one of the best locations in Aloha! This house sits on an elevated plot with nice open views towards the golf valley and benfits from having one of the large plots in the urbanisation. From the gated community you have walking distance to everything, restaurants, shops, cafes and bars. Only a few minutes drive to the beach. The house is in great condition but also have amazing reformation potential! It could easily be turned in to a 4 bedroom 3 bath house! The house is distributed over 2 floors, with a large and fully fitted dine-in kitchen, a grand living room with double ceiling height that leads out to the lovely covered terrace, that is used as a second living room. Here you have a private south facing garden that offers nice open views! On the upper floor there are 3 good sized bedrooms with built in wardrobes, and a family bathroom. The m...