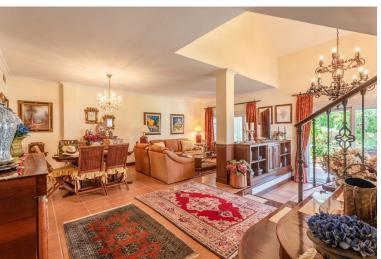

## TERRACED TOWNHOUSE IN NUEVA ANDALUCÍA

Beautiful and large corner townhouse in one of the best locations in Aloha! This house sits on an elevated plot with nice open views towards the golf valley and benfits from having one of the large plots in the urbanisation. From the gated community you have walking distance to everything, restaurants, shops, cafes and bars. Only a few minutes drive to the beach. The house is in great condition but also have amazing reformation potential! It could easily be turned in to a 4 bedroom 3 bath house! The house is distributed over 2 floors, with a large and fully fitted dine-in kitchen, a grand living room with double ceiling height that leads out to the lovely covered terrace, that is used as a second living room. Here you have a private south facing garden that offers nice open views! On the upper floor there are 3 good sized bedrooms with built in wardrobes, and a family bathroom. The m...