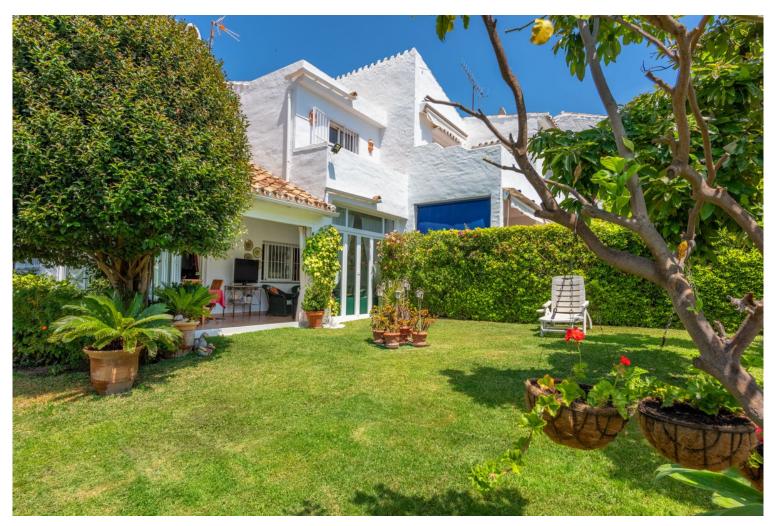

## TERRACED TOWNHOUSE IN NUEVA ANDALUCÍA

Beautiful and large corner townhouse in one of the best locations in Aloha! This house sits on an elevated plot with nice open views towards the golf valley and benfits from having one of the large plots in the urbanisation. From the gated community you have walking distance to everything, restaurants, shops, cafes and bars. Only a few minutes drive to the beach. The house is in great condition but also have amazing reformation potential! It could easily be turned in to a 4 bedroom 3 bath house! The house is distributed over 2 floors, with a large and fully fitted dine-in kitchen, a grand living room with double ceiling height that leads out to the lovely covered terrace, that is used as a second living room. Here you have a private south facing garden that offers nice open views! On the upper floor there are 3 good sized bedrooms with built in wardrobes, and a family bathroom. The m...