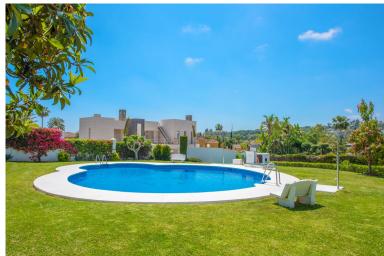

## TERRACED TOWNHOUSE IN NUEVA ANDALUCÍA

Beautiful and large corner townhouse in one of the best locations in Aloha! This house sits on an elevated plot with nice open views towards the golf valley and benfits from having one of the large plots in the urbanisation. From the gated community you have walking distance to everything, restaurants, shops, cafes and bars. Only a few minutes drive to the beach. The house is in great condition but also have amazing reformation potential! It could easily be turned in to a 4 bedroom 3 bath house! The house is distributed over 2 floors, with a large and fully fitted dine-in kitchen, a grand living room with double ceiling height that leads out to the lovely covered terrace, that is used as a second living room. Here you have a private south facing garden that offers nice open views! On the upper floor there are 3 good sized bedrooms with built in wardrobes, and a family bathroom. The m...