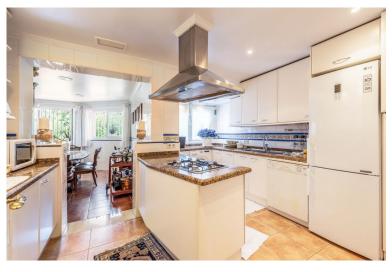

## TERRACED TOWNHOUSE IN NUEVA ANDALUCÍA

Beautiful and large corner townhouse in one of the best locations in Aloha! This house sits on an elevated plot with nice open views towards the golf valley and benfits from having one of the large plots in the urbanisation. From the gated community you have walking distance to everything, restaurants, shops, cafes and bars. Only a few minutes drive to the beach. The house is in great condition but also have amazing reformation potential! It could easily be turned in to a 4 bedroom 3 bath house! The house is distributed over 2 floors, with a large and fully fitted dine-in kitchen, a grand living room with double ceiling height that leads out to the lovely covered terrace, that is used as a second living room. Here you have a private south facing garden that offers nice open views! On the upper floor there are 3 good sized bedrooms with built in wardrobes, and a family bathroom. The m...