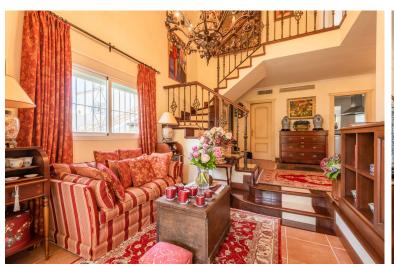

## TERRACED TOWNHOUSE IN NUEVA ANDALUCÍA

Beautiful and large corner townhouse in one of the best locations in Aloha! This house sits on an elevated plot with nice open views towards the golf valley and benfits from having one of the large plots in the urbanisation. From the gated community you have walking distance to everything, restaurants, shops, cafes and bars. Only a few minutes drive to the beach. The house is in great condition but also have amazing reformation potential! It could easily be turned in to a 4 bedroom 3 bath house! The house is distributed over 2 floors, with a large and fully fitted dine-in kitchen, a grand living room with double ceiling height that leads out to the lovely covered terrace, that is used as a second living room. Here you have a private south facing garden that offers nice open views! On the upper floor there are 3 good sized bedrooms with built in wardrobes, and a family bathroom. The m...