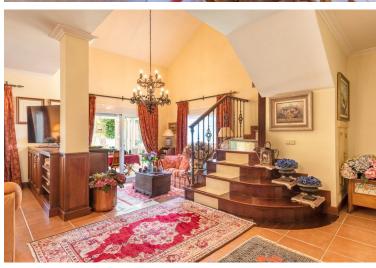

## TERRACED TOWNHOUSE IN NUEVA ANDALUCÍA

Beautiful and large corner townhouse in one of the best locations in Aloha! This house sits on an elevated plot with nice open views towards the golf valley and benfits from having one of the large plots in the urbanisation. From the gated community you have walking distance to everything, restaurants, shops, cafes and bars. Only a few minutes drive to the beach. The house is in great condition but also have amazing reformation potential! It could easily be turned in to a 4 bedroom 3 bath house! The house is distributed over 2 floors, with a large and fully fitted dine-in kitchen, a grand living room with double ceiling height that leads out to the lovely covered terrace, that is used as a second living room. Here you have a private south facing garden that offers nice open views! On the upper floor there are 3 good sized bedrooms with built in wardrobes, and a family bathroom. The m...