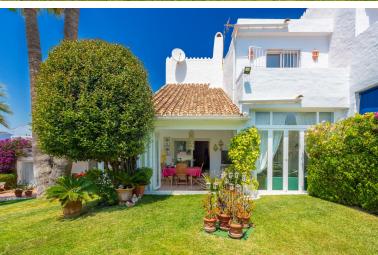

## TERRACED TOWNHOUSE IN NUEVA ANDALUCÍA

Beautiful and large corner townhouse in one of the best locations in Aloha! This house sits on an elevated plot with nice open views towards the golf valley and benfits from having one of the large plots in the urbanisation. From the gated community you have walking distance to everything, restaurants, shops, cafes and bars. Only a few minutes drive to the beach. The house is in great condition but also have amazing reformation potential! It could easily be turned in to a 4 bedroom 3 bath house! The house is distributed over 2 floors, with a large and fully fitted dine-in kitchen, a grand living room with double ceiling height that leads out to the lovely covered terrace, that is used as a second living room. Here you have a private south facing garden that offers nice open views! On the upper floor there are 3 good sized bedrooms with built in wardrobes, and a family bathroom. The m...