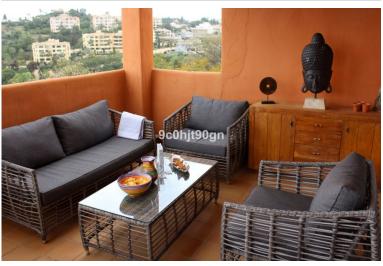

## APARTMENT IN ELVIRIA

LARGE APARTMENT WITH EXCELLENT QUALITIES NEXT TO THE SANTA MARIA GOLF COURSE IN ELVIRIA! Located in the heart of Elviria, this exceptional apartment is just steps away from the famous Santa María Golf Course and only few minutes drive from all the services in Elviria Square, shops, restaurants, etc., and a five-minute drive from the beautiful beaches of the area. The apartment stands out for its spaciousness and brightness, with nearly 120m² of built space.. The bright living-dining room has access to terrace with pleasant open views of the golf course and mountains is fully equipped. The master bedroom features built-in wardrobes and an en-suite bathroom. The other bedroom is also spacious and cozy, and there is another full bathroom with bath. The independent kitchen is very bright and spacious with very large terrace that enjoys the morning sun. The apartment also includes cent...