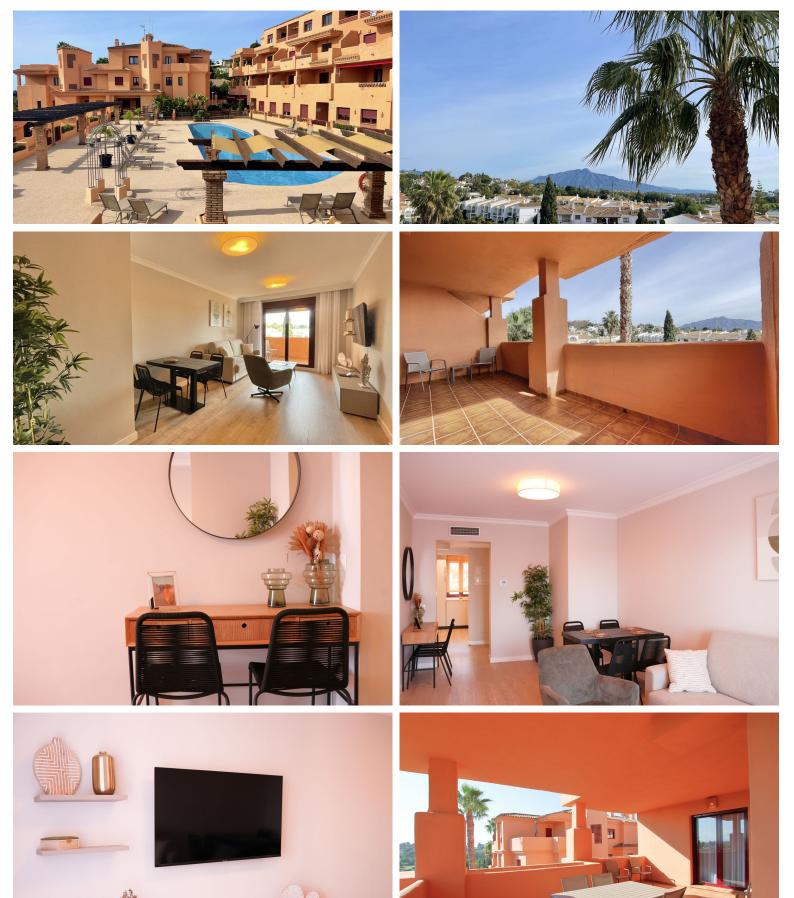

## BENAHAVÍS

bedrooms bathrooms built  $m^2$  terrace  $m^2$  3 2 119 89

## PENTHOUSE IN BENAHAVÍS

The Perfect Holiday Home and Rental Investment! This 3 bedroom Penthouse Duplex, is surrounded by extraordinary large terraces on the south, east and west sides on both levels; and with access from the living room, master bedroom, second bedroom and top of the stairs; providing ample outdoor space and panoramic views of the mountains and the renowned El Paraíso Golf Course. The entrance floor boasts an extensive semi-covered terrace with stunning views of La Concha Mountain, a fully fitted modern kitchen, a spacious living room, and elegant guest bedrooms along with a guest bathroom. The top floor is dedicated exclusively to the master bedroom, complete with an ensuite bathroom and two terraces. This is an ideal opportunity for those seeking a tranquil holiday retreat close to golf courses and local amenities, while also enjoying a stable rental income. The penthouse is fully furni...