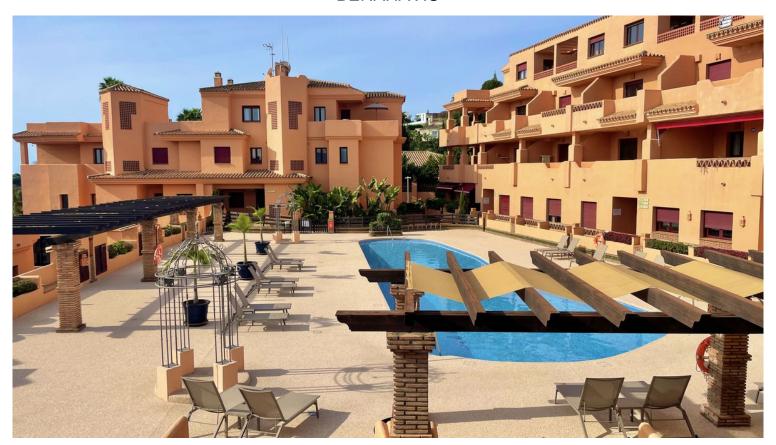

## BENAHAVÍS

bedrooms bathrooms built  $m^2$  terrace  $m^2$  3 2 119 89

## PENTHOUSE IN BENAHAVÍS

The Perfect Holiday Home and Rental Investment! This 3 bedroom Penthouse Duplex, is surrounded by extraordinary large terraces on the south, east and west sides on both levels; and with access from the living room, master bedroom, second bedroom and top of the stairs; providing ample outdoor space and panoramic views of the mountains and the renowned El Paraíso Golf Course. The entrance floor boasts an extensive semi-covered terrace with stunning views of La Concha Mountain, a fully fitted modern kitchen, a spacious living room, and elegant guest bedrooms along with a guest bathroom. The top floor is dedicated exclusively to the master bedroom, complete with an ensuite bathroom and two terraces. This is an ideal opportunity for those seeking a tranquil holiday retreat close to golf courses and local amenities, while also enjoying a stable rental income. The penthouse is fully furni...