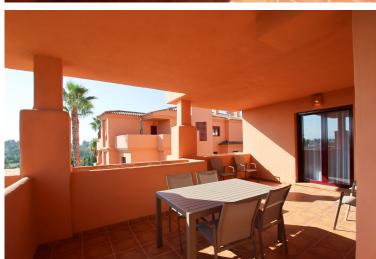

## PENTHOUSE IN BENAHAVÍS

This exquisite Penthouse Duplex, close to the renowned El Paraíso Golf Course, features terraces on the north, east, and south sides, providing ample outdoor space and panoramic views. The entrance floor boasts an extensive semi-covered terrace with stunning views of La Concha Mountain, a fully fitted modern kitchen, a spacious living room, and elegant guest bedrooms along with a guest bathroom. The penthouse is fully furnished and turn key ready. The top floor is dedicated exclusively to the master bedroom, complete with an ensuite bathroom and two terraces. The property has a parking spot and a storage room, making it a perfect blend of luxury and practicality. This is an ideal opportunity for those seeking a tranquil holiday retreat close to golf courses and local amenities, while also enjoying a stable rental income.