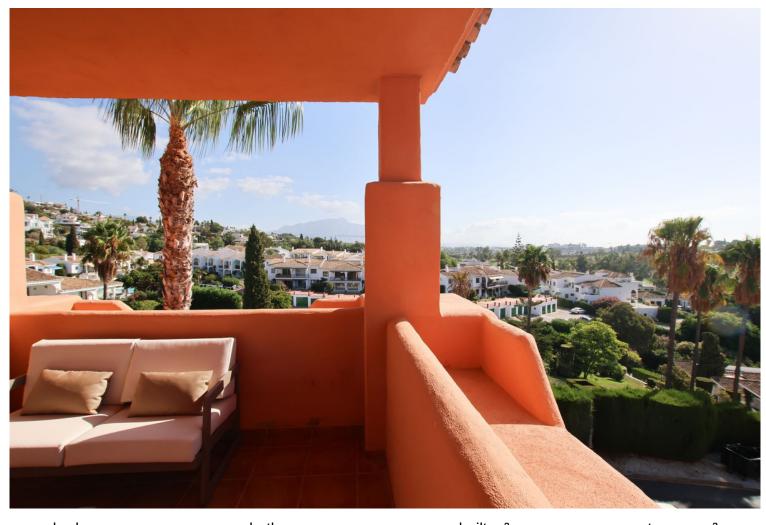

## PENTHOUSE IN BENAHAVÍS

This exquisite Penthouse Duplex, close to the renowned El Paraíso Golf Course, features terraces on the north, east, and south sides, providing ample outdoor space and panoramic views. The entrance floor boasts an extensive semi-covered terrace with stunning views of La Concha Mountain, a fully fitted modern kitchen, a spacious living room, and elegant guest bedrooms along with a guest bathroom. The penthouse is fully furnished and turn key ready. The top floor is dedicated exclusively to the master bedroom, complete with an ensuite bathroom and two terraces. The property has a parking spot and a storage room, making it a perfect blend of luxury and practicality. This is an ideal opportunity for those seeking a tranquil holiday retreat close to golf courses and local amenities, while also enjoying a stable rental income.