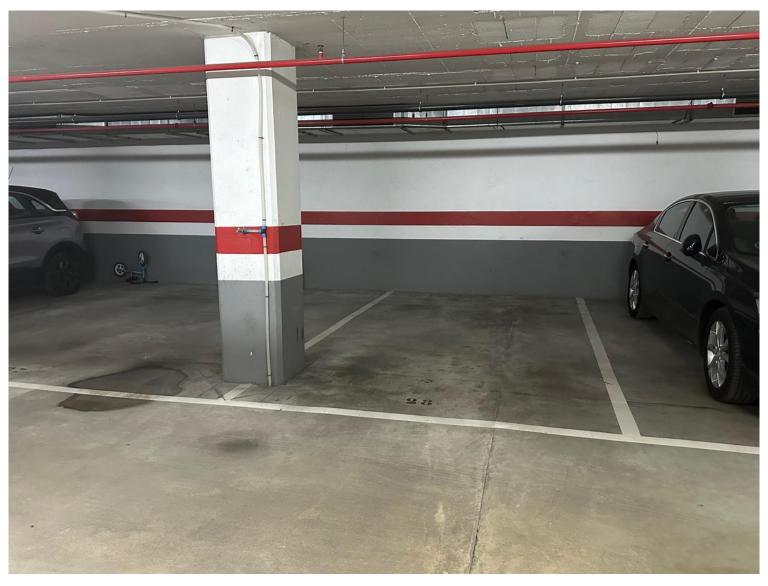

## COMMERCIAL IN NUEVA ANDALUCÍA

Unique Opportunity! Spacious parking space of nearly 24m² available in Ribera de Guadaiza, Nueva Andalucía. This well-located spot offers easy and quick access from the street and is situated on the -1 floor of a modern building in a rapidly developing area. The parking space features an automatic door with remote control and ample room, perfect for a large car or SUV. Maneuvering is simple, making parking hassle-free. The location is surrounded by restaurants, supermarkets, schools, and sports facilities. Additionally, construction has begun on a new paddle tennis club, which will be the largest in the country. Situated on the new Miguel de Cervantes Avenue, this parking space provides direct access to San Pedro de Alcántara and La Quinta. The highway is easily accessible, and the location is perfectly connected to Puerto Banús, San Pedro de Alcántara, and Marbella—all just minutes a...