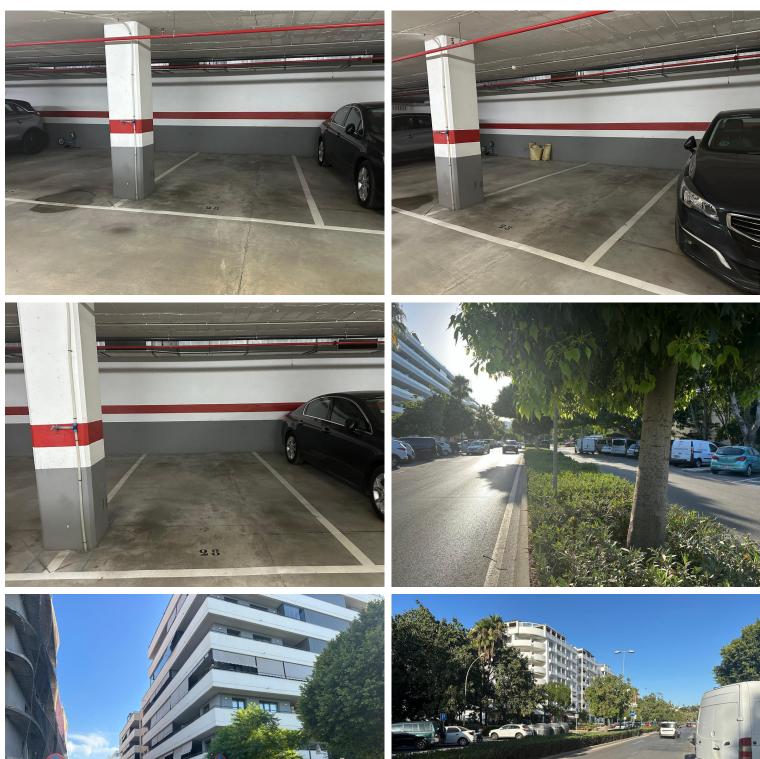

## COMMERCIAL IN NUEVA ANDALUCÍA

Unique Opportunity! Spacious parking space of nearly 24m² available in Ribera de Guadaiza, Nueva Andalucía. This well-located spot offers easy and quick access from the street and is situated on the -1 floor of a modern building in a rapidly developing area. The parking space features an automatic door with remote control and ample room, perfect for a large car or SUV. Maneuvering is simple, making parking hassle-free. The location is surrounded by restaurants, supermarkets, schools, and sports facilities. Additionally, construction has begun on a new paddle tennis club, which will be the largest in the country. Situated on the new Miguel de Cervantes Avenue, this parking space provides direct access to San Pedro de Alcántara and La Quinta. The highway is easily accessible, and the location is perfectly connected to Puerto Banús, San Pedro de Alcántara, and Marbella—all just minutes a...