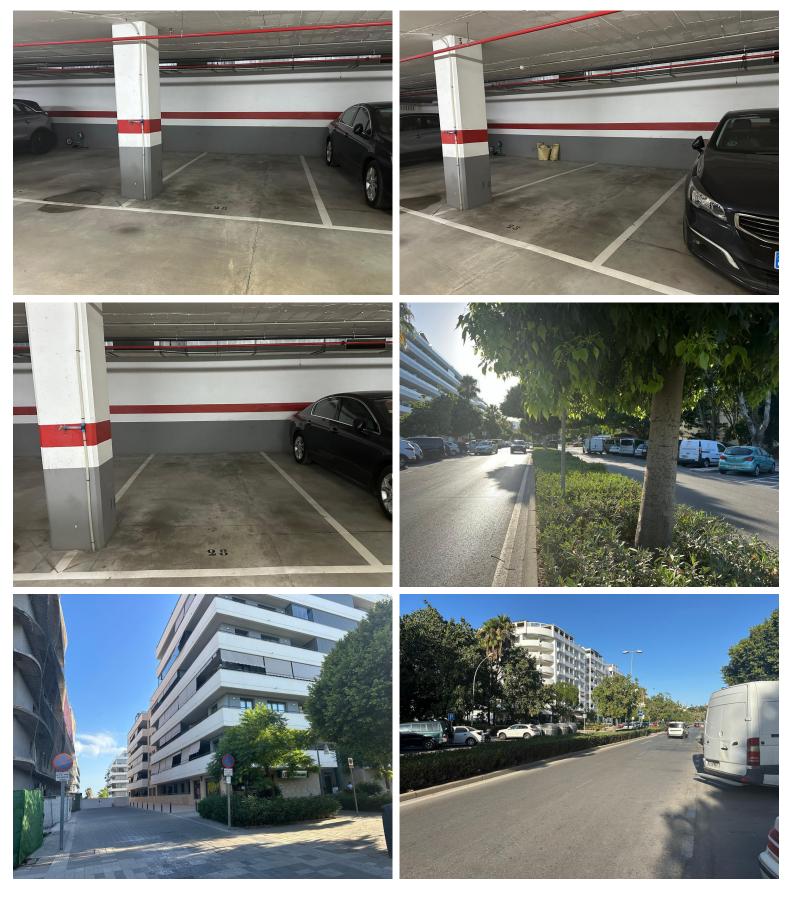

## COMMERCIAL IN NUEVA ANDALUCÍA

Unique Opportunity! Spacious parking space of nearly 24m<sup>2</sup> available in Ribera de Guadaiza, Nueva Andalucía. This well-located spot offers easy and quick access from the street and is situated on the -1 floor of a modern building in a rapidly developing area. The parking space features an automatic door with remote control and ample room, perfect for a large car or SUV. Maneuvering is simple, making parking hassle-free. The location is surrounded by restaurants, supermarkets, schools, and sports facilities. Additionally, construction has begun on a new paddle tennis club, which will be the largest in the country. Situated on the new Miguel de Cervantes Avenue, this parking space provides direct access to San Pedro de Alcántara and La Quinta. The highway is easily accessible, and the location is perfectly connected to Puerto Banús, San Pedro de Alcántara, and Marbella—all just minutes a...