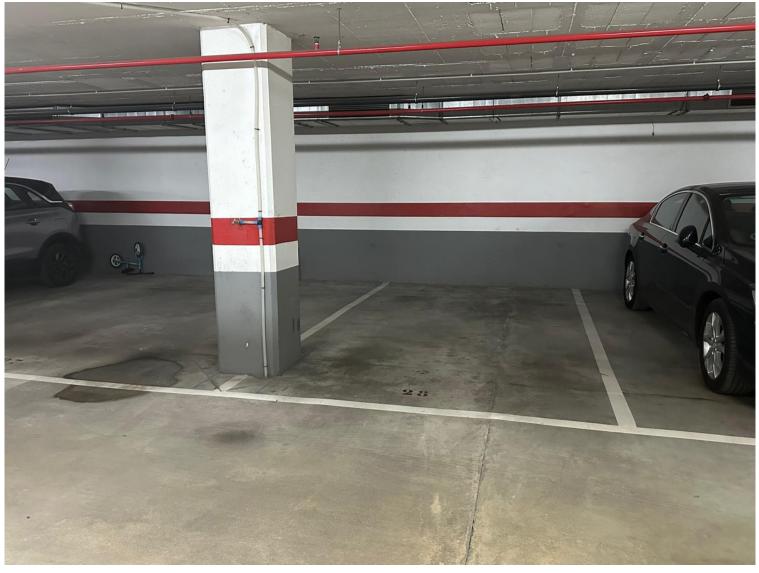

## COMMERCIAL IN NUEVA ANDALUCÍA

Unique Opportunity! Spacious parking space of nearly 24m<sup>2</sup> available in Ribera de Guadaiza, Nueva Andalucía. This well-located spot offers easy and quick access from the street and is situated on the -1 floor of a modern building in a rapidly developing area. The parking space features an automatic door with remote control and ample room, perfect for a large car or SUV. Maneuvering is simple, making parking hassle-free. The location is surrounded by restaurants, supermarkets, schools, and sports facilities. Additionally, construction has begun on a new paddle tennis club, which will be the largest in the country. Situated on the new Miguel de Cervantes Avenue, this parking space provides direct access to San Pedro de Alcántara and La Quinta. The highway is easily accessible, and the location is perfectly connected to Puerto Banús, San Pedro de Alcántara, and Marbella—all just minutes a...