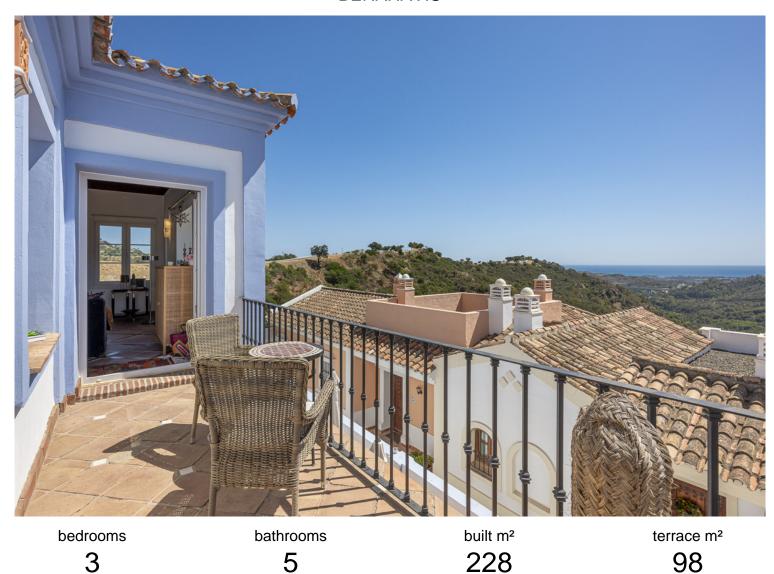

## TERRACED TOWNHOUSE IN BENAHAVÍS

This private, corner townhouse offers stunning sea and mountain views in the peaceful Monte Mayor Alto area of La Heredia, Benahavis. Just a short drive from the bustling beach life of Puerto Banús, the charming parish of Cancelada, and the lively town of San Pedro, the property has excellent road access via the A-7 coast road. International schools, supermarkets, hospitals, and sports facilities, including golf courses and beaches, are nearby. The Nueva Andalucia Golf Valley is within easy reach, making this property perfect for relaxation and outdoor activities. The townhouse is built over two levels and features a spacious 229 m² interior, plus an almost 100 m² terrace with gorgeous sea and mountain views. On the entrance level, you are greeted by a light-filled living room with a charming fireplace and high ceilings. This room opens onto the large terrace, perfect for outdoor dinin...