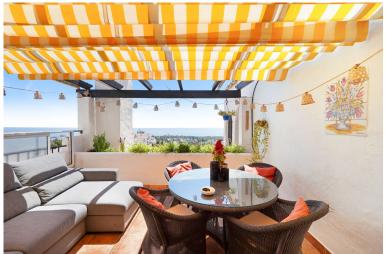

## PENTHOUSE IN CALAHONDA

Stunning duplex penthouse, located Calahonda. Its spectacular views and large terraces are undoubtedly its strengths. This property is perfect for day to day living and to enjoy the sunny quality of life offered by the the Costa del Sol. On the first floor, the property has an entrance hall leading to a spacious living-dining room with a modern open plan kitchen and the terrace, one bedroom with an ensuite bathroom and a private terrace, and one separate toilet. The upper floor offers two additional bedrooms with ensuite bathrooms and a large terrace. This terrace stands out for its "chill out" area and its outdoor dining area with countertop and sink and washing machine. Facing east to southwest, this penthouse is designed to make the most of natural light, offering panoramic views that include the Mediterranean Sea. The urbanization has beautiful gardens and a communal ...