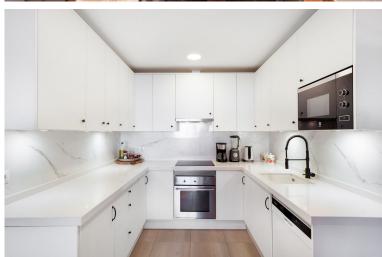

## PENTHOUSE IN CALAHONDA

Stunning duplex penthouse, located Calahonda. Its spectacular views and large terraces are undoubtedly its strengths. This property is perfect for day to day living and to enjoy the sunny quality of life offered by the the Costa del Sol. On the first floor, the property has an entrance hall leading to a spacious living-dining room with a modern open plan kitchen and the terrace, one bedroom with an ensuite bathroom and a private terrace, and one separate toilet. The upper floor offers two additional bedrooms with ensuite bathrooms and a large terrace. This terrace stands out for its "chill out" area and its outdoor dining area with countertop and sink and washing machine. Facing east to southwest, this penthouse is designed to make the most of natural light, offering panoramic views that include the Mediterranean Sea. The urbanization has beautiful gardens and a communal ...