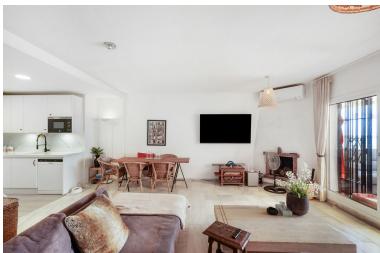

## PENTHOUSE IN CALAHONDA

Stunning duplex penthouse, located Calahonda. Its spectacular views and large terraces are undoubtedly its strengths. This property is perfect for day to day living and to enjoy the sunny quality of life offered by the the Costa del Sol. On the first floor, the property has an entrance hall leading to a spacious living-dining room with a modern open plan kitchen and the terrace, one bedroom with an ensuite bathroom and a private terrace, and one separate toilet. The upper floor offers two additional bedrooms with ensuite bathrooms and a large terrace. This terrace stands out for its "chill out" area and its outdoor dining area with countertop and sink and washing machine. Facing east to southwest, this penthouse is designed to make the most of natural light, offering panoramic views that include the Mediterranean Sea. The urbanization has beautiful gardens and a communal ...