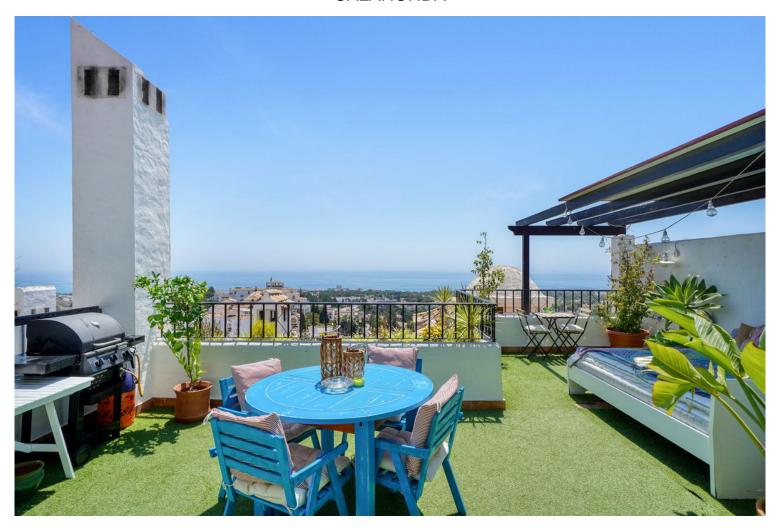

## PENTHOUSE IN CALAHONDA

Stunning duplex penthouse, located Calahonda. Its spectacular views and large terraces are undoubtedly its strengths. This property is perfect for day to day living and to enjoy the sunny quality of life offered by the the Costa del Sol. On the first floor, the property has an entrance hall leading to a spacious living-dining room with a modern open plan kitchen and the terrace, one bedroom with an ensuite bathroom and a private terrace, and one separate toilet. The upper floor offers two additional bedrooms with ensuite bathrooms and a large terrace. This terrace stands out for its "chill out" area and its outdoor dining area with countertop and sink and washing machine. Facing east to southwest, this penthouse is designed to make the most of natural light, offering panoramic views that include the Mediterranean Sea. The urbanization has beautiful gardens and a communal ...