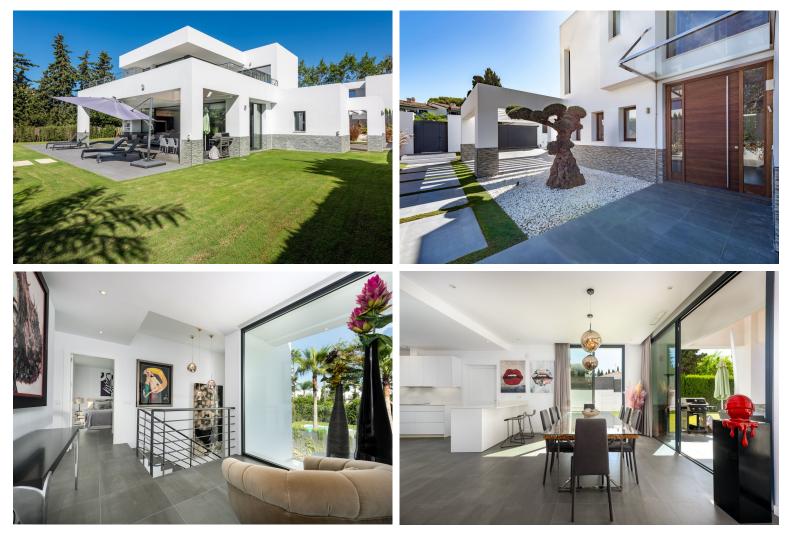

## VILLA IN NEW GOLDEN MILE

This contemporary four-bedroom beachside detached villa, located in Atalaya Isdabe, is a perfect blend of comfort and luxury. Its prime location offers the convenience of being within walking distance to supermarkets, shops, cafés, and restaurants, as well as easy access to public transport, all just a five-minute walk from the beach. The villa is spread over two levels. On the ground floor, you're welcomed by a generous entrance hallway that leads to a beautifully designed living room, which is seamlessly integrated with the dining and kitchen areas. Large windows overlook the magnificent grounds, providing plenty of natural light. Adjacent to the kitchen is a separate utility room with access to a covered carport that accommodates two cars. This level also features a comfortable double bedroom with an en-suite bathroom, a private terrace, and a separate guest toilet. The first ...