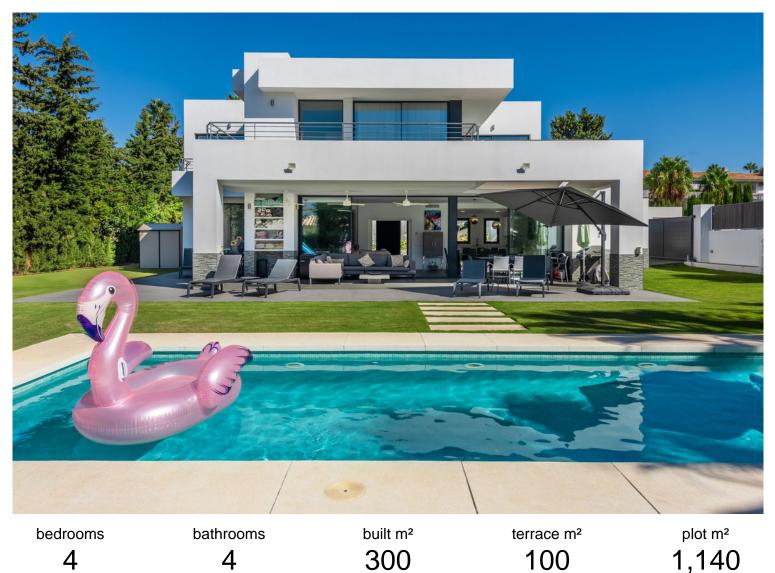

## VILLA IN NEW GOLDEN MILE

This contemporary four-bedroom beachside detached villa, located in Atalaya Isdabe, is a perfect blend of comfort and luxury. Its prime location offers the convenience of being within walking distance to supermarkets, shops, cafés, and restaurants, as well as easy access to public transport, all just a five-minute walk from the beach. The villa is spread over two levels. On the ground floor, you're welcomed by a generous entrance hallway that leads to a beautifully designed living room, which is seamlessly integrated with the dining and kitchen areas. Large windows overlook the magnificent grounds, providing plenty of natural light. Adjacent to the kitchen is a separate utility room with access to a covered carport that accommodates two cars. This level also features a comfortable double bedroom with an en-suite bathroom, a private terrace, and a separate guest toilet. The first ...