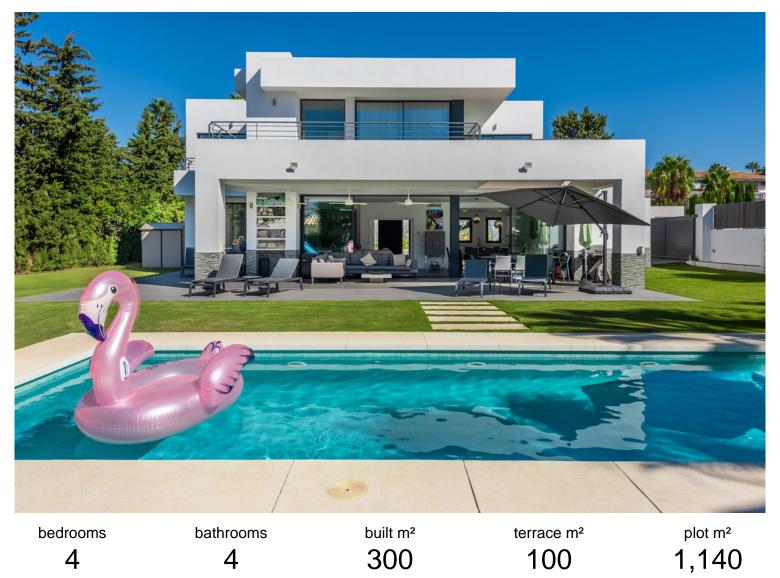

## VILLA IN NEW GOLDEN MILE

This contemporary four-bedroom beachside detached villa, located in Atalaya Isdabe, is a perfect blend of comfort and luxury. Its prime location offers the convenience of being within walking distance to supermarkets, shops, cafés, and restaurants, as well as easy access to public transport, all just a five-minute walk from the beach. The villa is spread over two levels. On the ground floor, you're welcomed by a generous entrance hallway that leads to a beautifully designed living room, which is seamlessly integrated with the dining and kitchen areas. Large windows overlook the magnificent grounds, providing plenty of natural light. Adjacent to the kitchen is a separate utility room with access to a covered carport that accommodates two cars. This level also features a comfortable double bedroom with an en-suite bathroom, a private terrace, and a separate guest toilet. The first ...