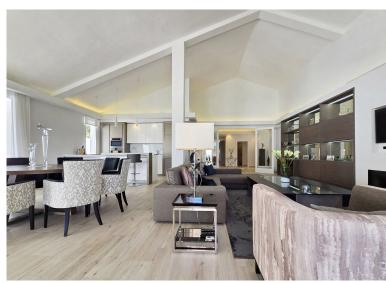

## VILLA IN ELVIRIA

This private, spacious, large but homey, single-level family villa was refurbished some years ago to high standards and it is currently in great condition. The property has impressive high ceilings and large windows; the space flows smoothly indoors - peace and privacy are enjoyable outdoors. Views are lovely towards the lush countryside and greenery but from the master bedroom and the edge of the pool, there are some sea views too. The private driveway leads to the large garage with direct access to the house. The main entrance opens to an impressive hallway with glass doors to access a massive living room with an open fully fitted kitchen. The outdoor area is surrounded by green and the blue sky of Elviria. It has a cool, partly covered terrace, manicured garden and a large swimming pool, ideal for entertaining family and friends. The villa has six bedrooms with ensuite bathrooms and...