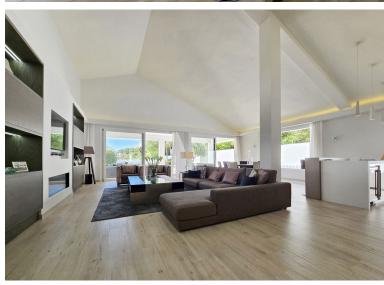

## VILLA IN ELVIRIA

This private, spacious, large but homey, single-level family villa was refurbished some years ago to high standards and it is currently in great condition. The property has impressive high ceilings and large windows; the space flows smoothly indoors - peace and privacy are enjoyable outdoors. Views are lovely towards the lush countryside and greenery but from the master bedroom and the edge of the pool, there are some sea views too. The private driveway leads to the large garage with direct access to the house. The main entrance opens to an impressive hallway with glass doors to access a massive living room with an open fully fitted kitchen. The outdoor area is surrounded by green and the blue sky of Elviria. It has a cool, partly covered terrace, manicured garden and a large swimming pool, ideal for entertaining family and friends. The villa has six bedrooms with ensuite bathrooms and...