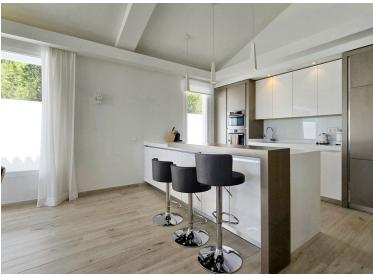

## VILLA IN ELVIRIA

This private, spacious, large but homey, single-level family villa was refurbished some years ago to high standards and it is currently in great condition. The property has impressive high ceilings and large windows; the space flows smoothly indoors - peace and privacy are enjoyable outdoors. Views are lovely towards the lush countryside and greenery but from the master bedroom and the edge of the pool, there are some sea views too. The private driveway leads to the large garage with direct access to the house. The main entrance opens to an impressive hallway with glass doors to access a massive living room with an open fully fitted kitchen. The outdoor area is surrounded by green and the blue sky of Elviria. It has a cool, partly covered terrace, manicured garden and a large swimming pool, ideal for entertaining family and friends. The villa has six bedrooms with ensuite bathrooms and...