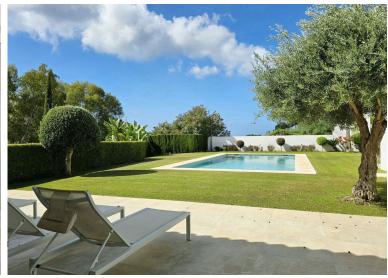

## VILLA IN ELVIRIA

This private, spacious, large but homey, single-level family villa was refurbished some years ago to high standards and it is currently in great condition. The property has impressive high ceilings and large windows; the space flows smoothly indoors - peace and privacy are enjoyable outdoors. Views are lovely towards the lush countryside and greenery but from the master bedroom and the edge of the pool, there are some sea views too. The private driveway leads to the large garage with direct access to the house. The main entrance opens to an impressive hallway with glass doors to access a massive living room with an open fully fitted kitchen. The outdoor area is surrounded by green and the blue sky of Elviria. It has a cool, partly covered terrace, manicured garden and a large swimming pool, ideal for entertaining family and friends. The villa has six bedrooms with ensuite bathrooms and...