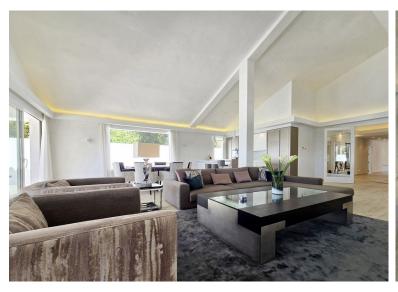

## VILLA IN ELVIRIA

This private, spacious, large but homey, single-level family villa was refurbished some years ago to high standards and it is currently in great condition. The property has impressive high ceilings and large windows; the space flows smoothly indoors - peace and privacy are enjoyable outdoors. Views are lovely towards the lush countryside and greenery but from the master bedroom and the edge of the pool, there are some sea views too. The private driveway leads to the large garage with direct access to the house. The main entrance opens to an impressive hallway with glass doors to access a massive living room with an open fully fitted kitchen. The outdoor area is surrounded by green and the blue sky of Elviria. It has a cool, partly covered terrace, manicured garden and a large swimming pool, ideal for entertaining family and friends. The villa has six bedrooms with ensuite bathrooms and...