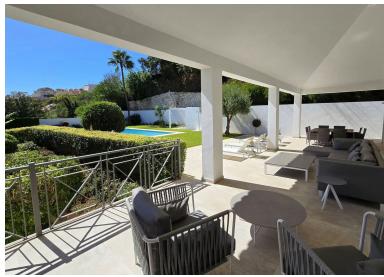

## VILLA IN ELVIRIA

This private, spacious, large but homey, single-level family villa was refurbished some years ago to high standards and it is currently in great condition. The property has impressive high ceilings and large windows; the space flows smoothly indoors - peace and privacy are enjoyable outdoors. Views are lovely towards the lush countryside and greenery but from the master bedroom and the edge of the pool, there are some sea views too. The private driveway leads to the large garage with direct access to the house. The main entrance opens to an impressive hallway with glass doors to access a massive living room with an open fully fitted kitchen. The outdoor area is surrounded by green and the blue sky of Elviria. It has a cool, partly covered terrace, manicured garden and a large swimming pool, ideal for entertaining family and friends. The villa has six bedrooms with ensuite bathrooms and...