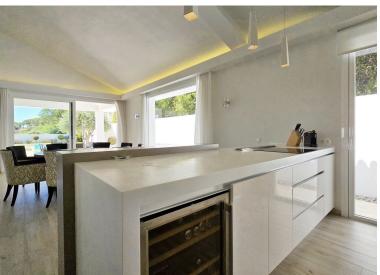

## VILLA IN ELVIRIA

This private, spacious, large but homey, single-level family villa was refurbished some years ago to high standards and it is currently in great condition. The property has impressive high ceilings and large windows; the space flows smoothly indoors - peace and privacy are enjoyable outdoors. Views are lovely towards the lush countryside and greenery but from the master bedroom and the edge of the pool, there are some sea views too. The private driveway leads to the large garage with direct access to the house. The main entrance opens to an impressive hallway with glass doors to access a massive living room with an open fully fitted kitchen. The outdoor area is surrounded by green and the blue sky of Elviria. It has a cool, partly covered terrace, manicured garden and a large swimming pool, ideal for entertaining family and friends. The villa has six bedrooms with ensuite bathrooms and...