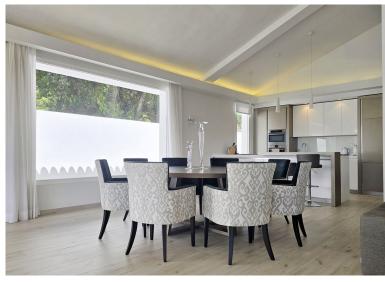

## VILLA IN ELVIRIA

This private, spacious, large but homey, single-level family villa was refurbished some years ago to high standards and it is currently in great condition. The property has impressive high ceilings and large windows; the space flows smoothly indoors - peace and privacy are enjoyable outdoors. Views are lovely towards the lush countryside and greenery but from the master bedroom and the edge of the pool, there are some sea views too. The private driveway leads to the large garage with direct access to the house. The main entrance opens to an impressive hallway with glass doors to access a massive living room with an open fully fitted kitchen. The outdoor area is surrounded by green and the blue sky of Elviria. It has a cool, partly covered terrace, manicured garden and a large swimming pool, ideal for entertaining family and friends. The villa has six bedrooms with ensuite bathrooms and...