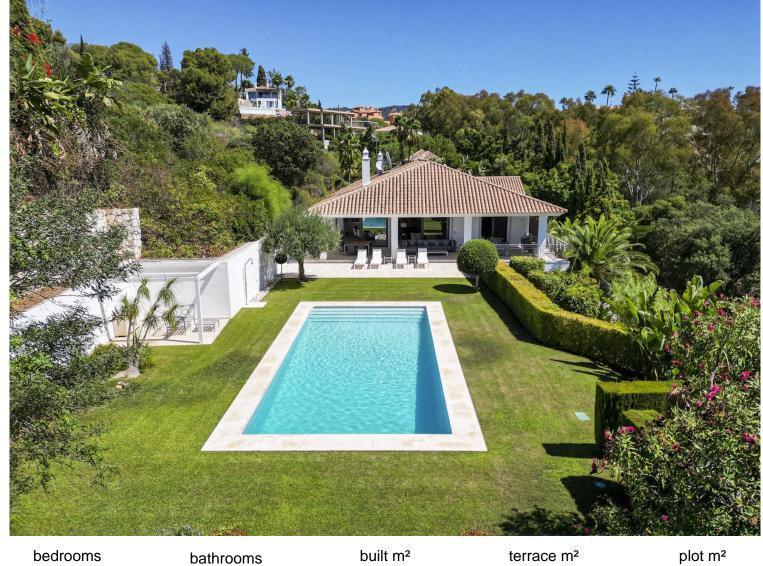

## **ELVIRIA**

bedrooms bathrooms built m<sup>2</sup> terrace m<sup>2</sup> plot m<sup>2</sup>
6 --- 454 95 2,100

## VILLA IN ELVIRIA

This private, spacious, large but homey, single-level family villa was refurbished some years ago to high standards and it is currently in great condition. The property has impressive high ceilings and large windows; the space flows smoothly indoors - peace and privacy are enjoyable outdoors. Views are lovely towards the lush countryside and greenery but from the master bedroom and the edge of the pool, there are some sea views too. The private driveway leads to the large garage with direct access to the house. The main entrance opens to an impressive hallway with glass doors to access a massive living room with an open fully fitted kitchen. The outdoor area is surrounded by green and the blue sky of Elviria. It has a cool, partly covered terrace, manicured garden and a large swimming pool, ideal for entertaining family and friends. The villa has six bedrooms with ensuite bathrooms and...