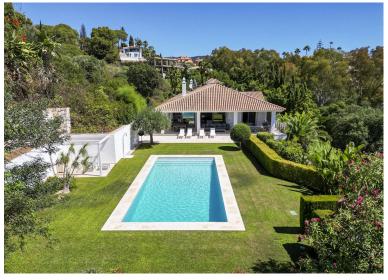

## VILLA IN ELVIRIA

This private, spacious, large but homey, single-level family villa was refurbished some years ago to high standards and it is currently in great condition. The property has impressive high ceilings and large windows; the space flows smoothly indoors - peace and privacy are enjoyable outdoors. Views are lovely towards the lush countryside and greenery but from the master bedroom and the edge of the pool, there are some sea views too. The private driveway leads to the large garage with direct access to the house. The main entrance opens to an impressive hallway with glass doors to access a massive living room with an open fully fitted kitchen. The outdoor area is surrounded by green and the blue sky of Elviria. It has a cool, partly covered terrace, manicured garden and a large swimming pool, ideal for entertaining family and friends. The villa has six bedrooms with ensuite bathrooms and...