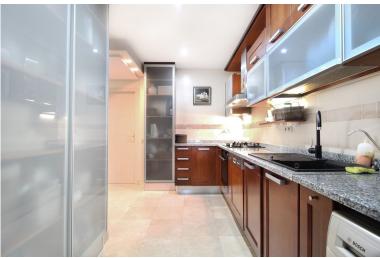

## APARTMENT IN ATALAYA

Nestled within a desirable gated development in the Atalaya area of Benahavis, this inviting first-floor corner, south/west facing apartment offers captivating panoramic vistas of the Mediterranean Sea, Gibraltar, Africa and Atalaya golf. Boasting a thoughtfully designed layout, the apartment features a fully equipped, semi-open kitchen. Accommodation comprises two generously sized bedrooms and two bathrooms, complete with underfloor heating for added comfort. Included with the property is an underground parking space and a storage room for added convenience. Residents of the complex can also enjoy access to two serene swimming pool areas and a private gymnasium.