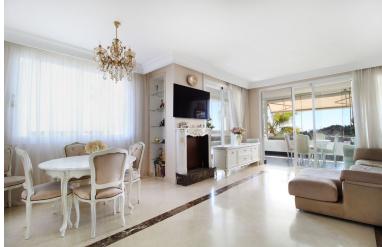

## APARTMENT IN ATALAYA

Nestled within a desirable gated development in the Atalaya area of Benahavis, this inviting first-floor corner, south/west facing apartment offers captivating panoramic vistas of the Mediterranean Sea, Gibraltar, Africa and Atalaya golf. Boasting a thoughtfully designed layout, the apartment features a fully equipped, semi-open kitchen. Accommodation comprises two generously sized bedrooms and two bathrooms, complete with underfloor heating for added comfort. Included with the property is an underground parking space and a storage room for added convenience. Residents of the complex can also enjoy access to two serene swimming pool areas and a private gymnasium.