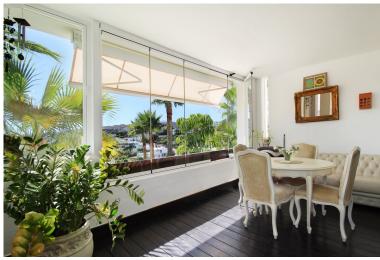

## APARTMENT IN ATALAYA

Nestled within a desirable gated development in the Atalaya area of Benahavis, this inviting first-floor corner, south/west facing apartment offers captivating panoramic vistas of the Mediterranean Sea, Gibraltar, Africa and Atalaya golf. Boasting a thoughtfully designed layout, the apartment features a fully equipped, semi-open kitchen. Accommodation comprises two generously sized bedrooms and two bathrooms, complete with underfloor heating for added comfort. Included with the property is an underground parking space and a storage room for added convenience. Residents of the complex can also enjoy access to two serene swimming pool areas and a private gymnasium.