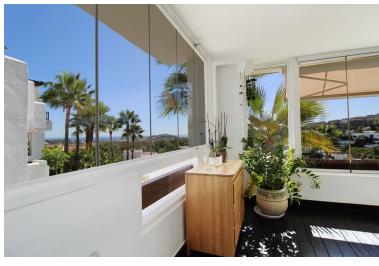

## APARTMENT IN ATALAYA

Nestled within a desirable gated development in the Atalaya area of Benahavis, this inviting first-floor corner, south/west facing apartment offers captivating panoramic vistas of the Mediterranean Sea, Gibraltar, Africa and Atalaya golf. Boasting a thoughtfully designed layout, the apartment features a fully equipped, semi-open kitchen. Accommodation comprises two generously sized bedrooms and two bathrooms, complete with underfloor heating for added comfort. Included with the property is an underground parking space and a storage room for added convenience. Residents of the complex can also enjoy access to two serene swimming pool areas and a private gymnasium.