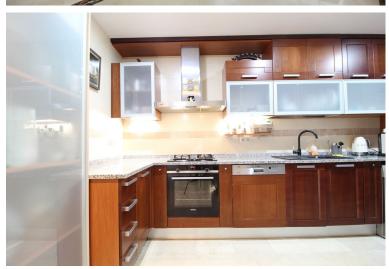

## APARTMENT IN ATALAYA

Nestled within a desirable gated development in the Atalaya area of Benahavis, this inviting first-floor corner, south/west facing apartment offers captivating panoramic vistas of the Mediterranean Sea, Gibraltar, Africa and Atalaya golf. Boasting a thoughtfully designed layout, the apartment features a fully equipped, semi-open kitchen. Accommodation comprises two generously sized bedrooms and two bathrooms, complete with underfloor heating for added comfort. Included with the property is an underground parking space and a storage room for added convenience. Residents of the complex can also enjoy access to two serene swimming pool areas and a private gymnasium.