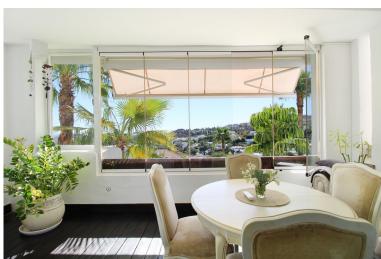

## APARTMENT IN ATALAYA

Nestled within a desirable gated development in the Atalaya area of Benahavis, this inviting first-floor corner, south/west facing apartment offers captivating panoramic vistas of the Mediterranean Sea, Gibraltar, Africa and Atalaya golf. Boasting a thoughtfully designed layout, the apartment features a fully equipped, semi-open kitchen. Accommodation comprises two generously sized bedrooms and two bathrooms, complete with underfloor heating for added comfort. Included with the property is an underground parking space and a storage room for added convenience. Residents of the complex can also enjoy access to two serene swimming pool areas and a private gymnasium.