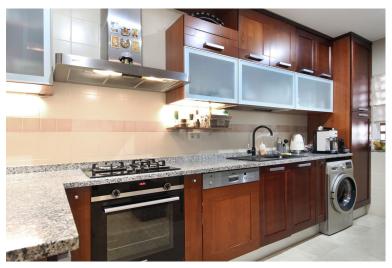

## APARTMENT IN ATALAYA

Nestled within a desirable gated development in the Atalaya area of Benahavis, this inviting first-floor corner, south/west facing apartment offers captivating panoramic vistas of the Mediterranean Sea, Gibraltar, Africa and Atalaya golf. Boasting a thoughtfully designed layout, the apartment features a fully equipped, semi-open kitchen. Accommodation comprises two generously sized bedrooms and two bathrooms, complete with underfloor heating for added comfort. Included with the property is an underground parking space and a storage room for added convenience. Residents of the complex can also enjoy access to two serene swimming pool areas and a private gymnasium.