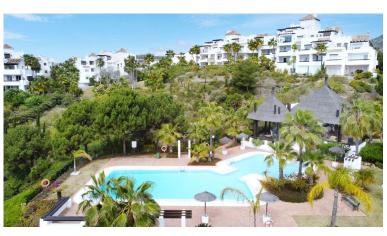

## APARTMENT IN ATALAYA

Nestled within a desirable gated development in the Atalaya area of Benahavis, this inviting first-floor corner, south/west facing apartment offers captivating panoramic vistas of the Mediterranean Sea, Gibraltar, Africa and Atalaya golf. Boasting a thoughtfully designed layout, the apartment features a fully equipped, semi-open kitchen. Accommodation comprises two generously sized bedrooms and two bathrooms, complete with underfloor heating for added comfort. Included with the property is an underground parking space and a storage room for added convenience. Residents of the complex can also enjoy access to two serene swimming pool areas and a private gymnasium.