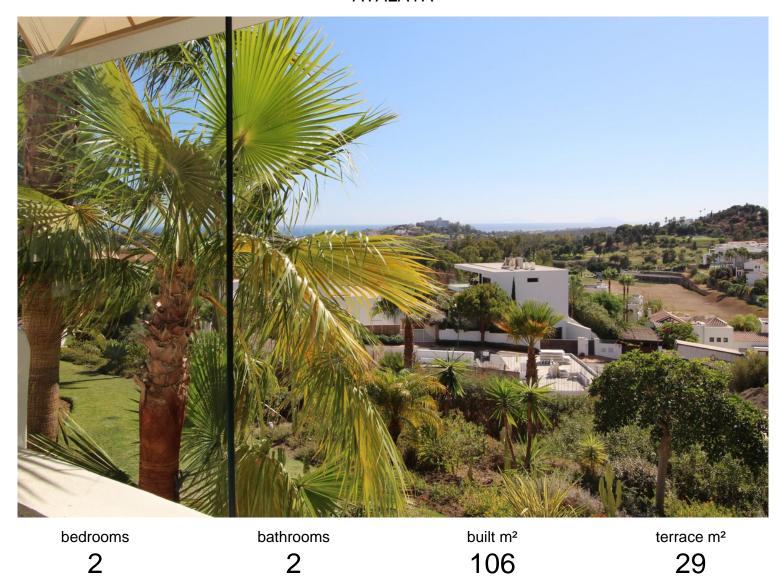

## APARTMENT IN ATALAYA

Nestled within a desirable gated development in the Atalaya area of Benahavis, this inviting first-floor corner, south/west facing apartment offers captivating panoramic vistas of the Mediterranean Sea, Gibraltar, Africa and Atalaya golf. Boasting a thoughtfully designed layout, the apartment features a fully equipped, semi-open kitchen. Accommodation comprises two generously sized bedrooms and two bathrooms, complete with underfloor heating for added comfort. Included with the property is an underground parking space and a storage room for added convenience. Residents of the complex can also enjoy access to two serene swimming pool areas and a private gymnasium.