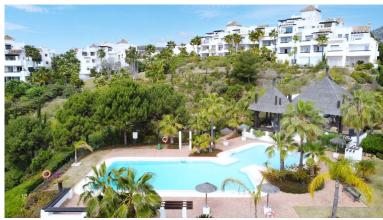

## APARTMENT IN ATALAYA

Nestled within a desirable gated development in the Atalaya area of Benahavis, this inviting first-floor corner, south/west facing apartment offers captivating panoramic vistas of the Mediterranean Sea, Gibraltar, Africa and Atalaya golf. Boasting a thoughtfully designed layout, the apartment features a fully equipped, semi-open kitchen. Accommodation comprises two generously sized bedrooms and two bathrooms, complete with underfloor heating for added comfort. Included with the property is an underground parking space and a storage room for added convenience. Residents of the complex can also enjoy access to two serene swimming pool areas and a private gymnasium.