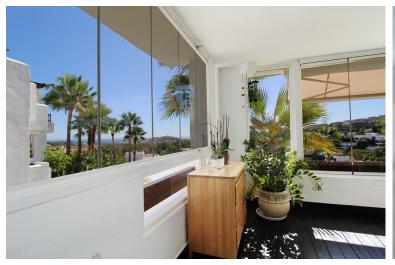

## APARTMENT IN ATALAYA

Nestled within a desirable gated development in the Atalaya area of Benahavis, this inviting first-floor corner, south/west facing apartment offers captivating panoramic vistas of the Mediterranean Sea, Gibraltar, Africa and Atalaya golf. Boasting a thoughtfully designed layout, the apartment features a fully equipped, semi-open kitchen. Accommodation comprises two generously sized bedrooms and two bathrooms, complete with underfloor heating for added comfort. Included with the property is an underground parking space and a storage room for added convenience. Residents of the complex can also enjoy access to two serene swimming pool areas and a private gymnasium.