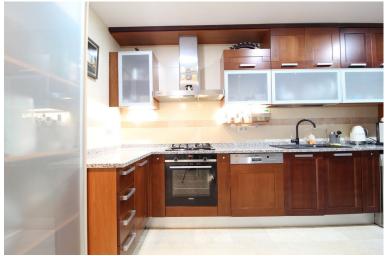

## APARTMENT IN ATALAYA

Nestled within a desirable gated development in the Atalaya area of Benahavis, this inviting first-floor corner, south/west facing apartment offers captivating panoramic vistas of the Mediterranean Sea, Gibraltar, Africa and Atalaya golf. Boasting a thoughtfully designed layout, the apartment features a fully equipped, semi-open kitchen. Accommodation comprises two generously sized bedrooms and two bathrooms, complete with underfloor heating for added comfort. Included with the property is an underground parking space and a storage room for added convenience. Residents of the complex can also enjoy access to two serene swimming pool areas and a private gymnasium.