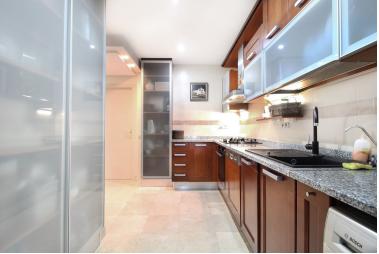

## APARTMENT IN ATALAYA

Nestled within a desirable gated development in the Atalaya area of Benahavis, this inviting first-floor corner, south/west facing apartment offers captivating panoramic vistas of the Mediterranean Sea, Gibraltar, Africa and Atalaya golf. Boasting a thoughtfully designed layout, the apartment features a fully equipped, semi-open kitchen. Accommodation comprises two generously sized bedrooms and two bathrooms, complete with underfloor heating for added comfort. Included with the property is an underground parking space and a storage room for added convenience. Residents of the complex can also enjoy access to two serene swimming pool areas and a private gymnasium.