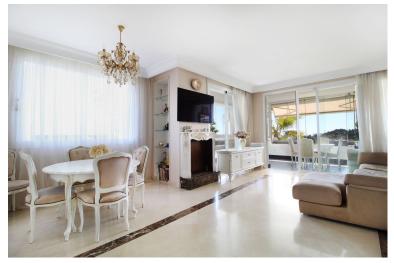

## APARTMENT IN ATALAYA

Nestled within a desirable gated development in the Atalaya area of Benahavis, this inviting first-floor corner, south/west facing apartment offers captivating panoramic vistas of the Mediterranean Sea, Gibraltar, Africa and Atalaya golf. Boasting a thoughtfully designed layout, the apartment features a fully equipped, semi-open kitchen. Accommodation comprises two generously sized bedrooms and two bathrooms, complete with underfloor heating for added comfort. Included with the property is an underground parking space and a storage room for added convenience. Residents of the complex can also enjoy access to two serene swimming pool areas and a private gymnasium.