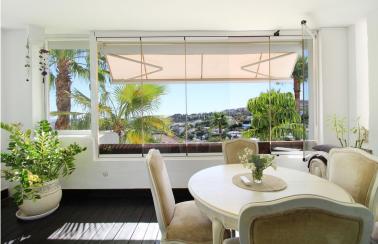

## APARTMENT IN ATALAYA

Nestled within a desirable gated development in the Atalaya area of Benahavis, this inviting first-floor corner, south/west facing apartment offers captivating panoramic vistas of the Mediterranean Sea, Gibraltar, Africa and Atalaya golf. Boasting a thoughtfully designed layout, the apartment features a fully equipped, semi-open kitchen. Accommodation comprises two generously sized bedrooms and two bathrooms, complete with underfloor heating for added comfort. Included with the property is an underground parking space and a storage room for added convenience. Residents of the complex can also enjoy access to two serene swimming pool areas and a private gymnasium.