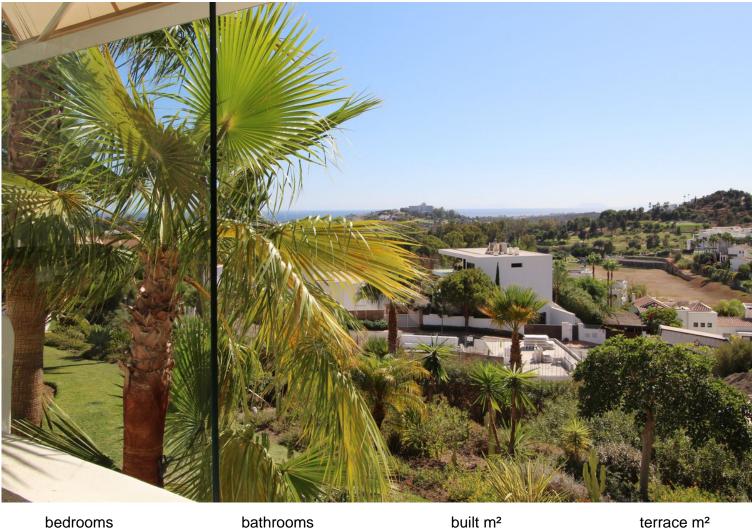

info@grupoibercosta.com +34 95 120 45 51 +34 604 434 131

ATALAYA

earoon 2 bathrooms 2

106

terrace m<sup>2</sup> 29

## APARTMENT IN ATALAYA

Nestled within a desirable gated development in the Atalaya area of Benahavis, this inviting first-floor corner, south/west facing apartment offers captivating panoramic vistas of the Mediterranean Sea, Gibraltar, Africa and Atalaya golf. Boasting a thoughtfully designed layout, the apartment features a fully equipped, semi-open kitchen. Accommodation comprises two generously sized bedrooms and two bathrooms, complete with underfloor heating for added comfort. Included with the property is an underground parking space and a storage room for added convenience. Residents of the complex can also enjoy access to two serene swimming pool areas and a private gymnasium.