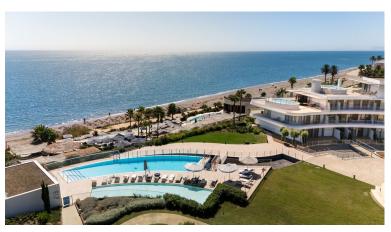

## APARTMENT IN ESTEPONA

This stunning modern apartment in The Edge, Estepona's premier beachfront development, offers a luxurious living experience with 92m² of contemporary, open-plan space. Built in 2019, the apartment features 2 spacious bedrooms and 2 elegant bathrooms, finished by the prestigious Dornbracht brand, known for its high-end design and attention to detail. The bright and airy layout creates a sense of calm and sophistication, while floor-to-ceiling glass doors lead onto a generous 25m² private terrace. Here, you can soak in spectacular sea views, making it the perfect setting for both relaxation and entertaining. The kitchen is a chef's dream, fully equipped with sleek Gaggenau appliances and a stylish design that seamlessly integrates with the living area—ideal for hosting guests or preparing family meals in an elegant space. The Edge offers residents access to an array of world-c...