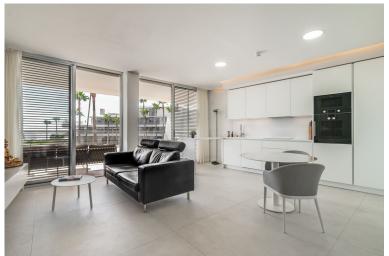

## APARTMENT IN ESTEPONA

This stunning modern apartment in The Edge, Estepona's premier beachfront development, offers a luxurious living experience with 92m² of contemporary, open-plan space. Built in 2019, the apartment features 2 spacious bedrooms and 2 elegant bathrooms, finished by the prestigious Dornbracht brand, known for its high-end design and attention to detail. The bright and airy layout creates a sense of calm and sophistication, while floor-to-ceiling glass doors lead onto a generous 25m² private terrace. Here, you can soak in spectacular sea views, making it the perfect setting for both relaxation and entertaining. The kitchen is a chef's dream, fully equipped with sleek Gaggenau appliances and a stylish design that seamlessly integrates with the living area—ideal for hosting guests or preparing family meals in an elegant space. The Edge offers residents access to an array of world-c...