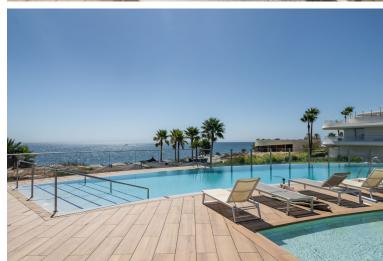

## APARTMENT IN ESTEPONA

This stunning modern apartment in The Edge, Estepona's premier beachfront development, offers a luxurious living experience with 92m² of contemporary, open-plan space. Built in 2019, the apartment features 2 spacious bedrooms and 2 elegant bathrooms, finished by the prestigious Dornbracht brand, known for its high-end design and attention to detail. The bright and airy layout creates a sense of calm and sophistication, while floor-to-ceiling glass doors lead onto a generous 25m² private terrace. Here, you can soak in spectacular sea views, making it the perfect setting for both relaxation and entertaining. The kitchen is a chef's dream, fully equipped with sleek Gaggenau appliances and a stylish design that seamlessly integrates with the living area—ideal for hosting guests or preparing family meals in an elegant space. The Edge offers residents access to an array of world-c...