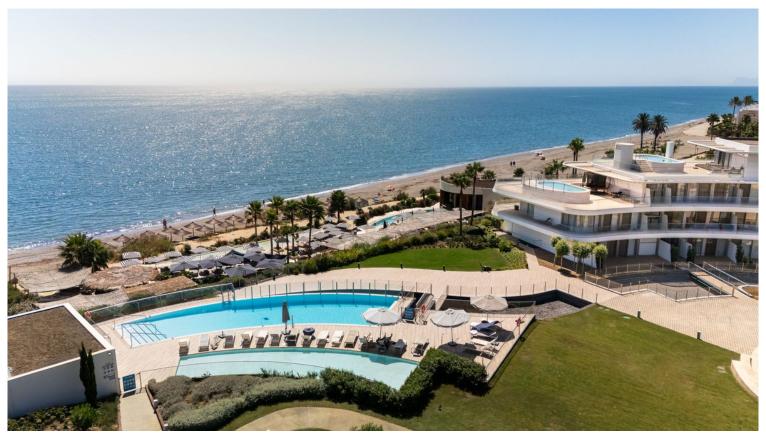

## APARTMENT IN ESTEPONA

This stunning modern apartment in The Edge, Estepona's premier beachfront development, offers a luxurious living experience with 92m² of contemporary, open-plan space. Built in 2019, the apartment features 2 spacious bedrooms and 2 elegant bathrooms, finished by the prestigious Dornbracht brand, known for its high-end design and attention to detail. The bright and airy layout creates a sense of calm and sophistication, while floor-to-ceiling glass doors lead onto a generous 25m² private terrace. Here, you can soak in spectacular sea views, making it the perfect setting for both relaxation and entertaining. The kitchen is a chef's dream, fully equipped with sleek Gaggenau appliances and a stylish design that seamlessly integrates with the living area—ideal for hosting guests or preparing family meals in an elegant space. The Edge offers residents access to an array of world-c...