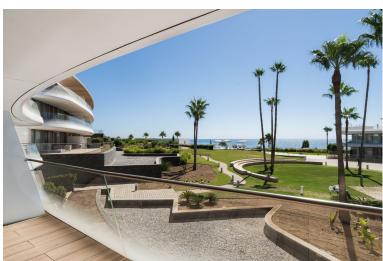

## APARTMENT IN ESTEPONA

This stunning modern apartment in The Edge, Estepona's premier beachfront development, offers a luxurious living experience with 92m² of contemporary, open-plan space. Built in 2019, the apartment features 2 spacious bedrooms and 2 elegant bathrooms, finished by the prestigious Dornbracht brand, known for its high-end design and attention to detail. The bright and airy layout creates a sense of calm and sophistication, while floor-to-ceiling glass doors lead onto a generous 25m² private terrace. Here, you can soak in spectacular sea views, making it the perfect setting for both relaxation and entertaining. The kitchen is a chef's dream, fully equipped with sleek Gaggenau appliances and a stylish design that seamlessly integrates with the living area—ideal for hosting guests or preparing family meals in an elegant space. The Edge offers residents access to an array of world-c...