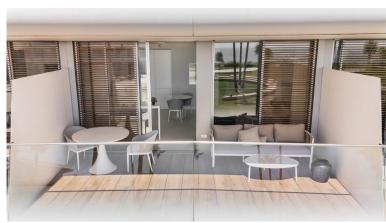

## APARTMENT IN ESTEPONA

This stunning modern apartment in The Edge, Estepona's premier beachfront development, offers a luxurious living experience with 92m² of contemporary, open-plan space. Built in 2019, the apartment features 2 spacious bedrooms and 2 elegant bathrooms, finished by the prestigious Dornbracht brand, known for its high-end design and attention to detail. The bright and airy layout creates a sense of calm and sophistication, while floor-to-ceiling glass doors lead onto a generous 25m² private terrace. Here, you can soak in spectacular sea views, making it the perfect setting for both relaxation and entertaining. The kitchen is a chef's dream, fully equipped with sleek Gaggenau appliances and a stylish design that seamlessly integrates with the living area—ideal for hosting guests or preparing family meals in an elegant space. The Edge offers residents access to an array of world-c...