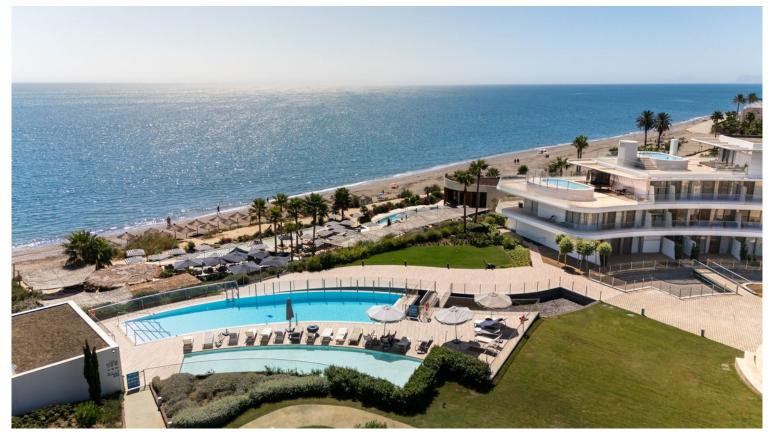

## APARTMENT IN ESTEPONA

This stunning modern apartment in The Edge, Estepona's premier beachfront development, offers a luxurious living experience with 92m² of contemporary, open-plan space. Built in 2019, the apartment features 2 spacious bedrooms and 2 elegant bathrooms, finished by the prestigious Dornbracht brand, known for its high-end design and attention to detail. The bright and airy layout creates a sense of calm and sophistication, while floor-to-ceiling glass doors lead onto a generous 25m² private terrace. Here, you can soak in spectacular sea views, making it the perfect setting for both relaxation and entertaining. The kitchen is a chef's dream, fully equipped with sleek Gaggenau appliances and a stylish design that seamlessly integrates with the living area—ideal for hosting guests or preparing family meals in an elegant space. The Edge offers residents access to an array of world-c...