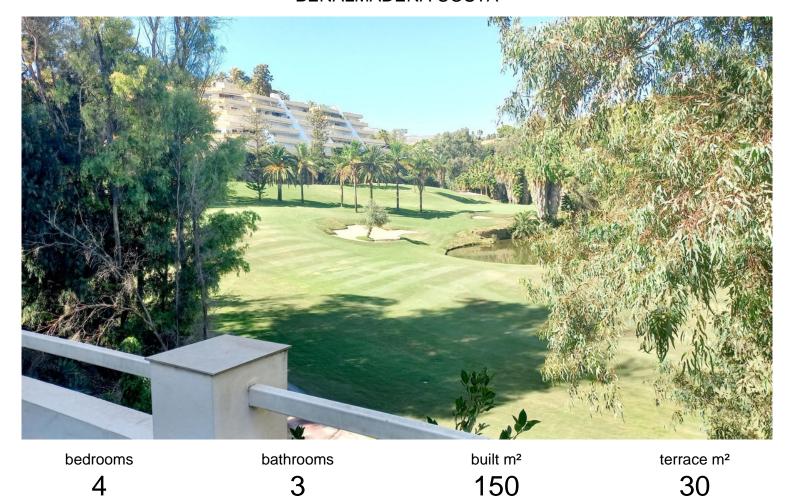

## TERRACED TOWNHOUSE IN BENALMADENA COSTA

Discover your ideal home in Benalmádena: Dream house on the golf front line ¡Welcome to the opportunity you've been waiting for! We present this spectacular house of 150 m 2, located in an exclusive closed area that offers an unparalleled living experience. Located a few steps from the beach and with unbeatable views of the golf course, this house becomes the perfect refuge to enjoy the tranquility and beauty of the environment. Main features: Spacious terraces: With an additional 30 m2 of terraces offering panoramic views of the golf course, you will find here the ideal space to relax outdoors or enjoy unforgettable moments with your guests. Imagine your breakfasts surrounded by an idyllic landscape. Space and comfort: Distributed in two floors plus a loft, this house has four bedrooms and three full bathrooms, as well as a toilet. The master bedroom offers an en suite bathroo...